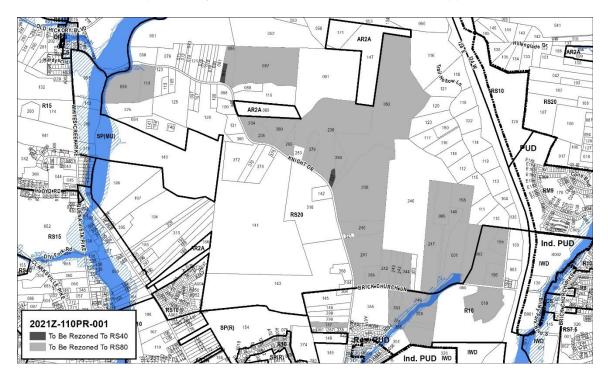

2021Z-110PR-001 Map 040, Parcel(s) 086, 087, 092, 096, 114, 167 Map 049, Parcel(s) 147, 234-237, 239-244, 243.01, 247, 249, 265, 285, 294, 358, 359, 363, 378, 379, 380 Map 050, Parcel(s) 001, 002, 019, 095, 149, 155-156, 158 Subarea 03, Bordeaux - Whites Creek - Haynes Trinity District 03 (Jennifer Gamble) Application fee paid by: Fee waived by Council

A request to rezone from RS20 and R10 to RS40 and RS80 zoning for various properties located along Brick Church Lane and Knight Drive from Interstate 24, west towards Whites Creek Pike (655.7 652.5 acres), requested by Councilmember Jennifer Gamble, applicant; various owners.