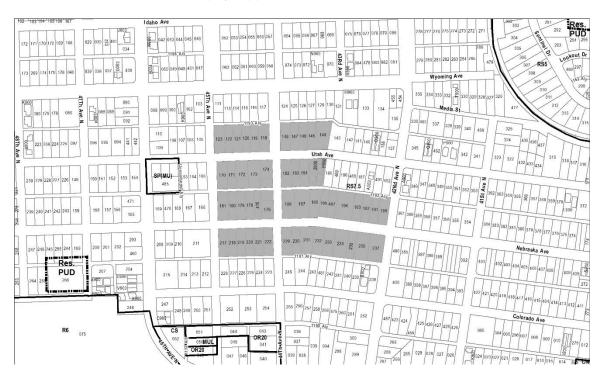

2017NHC-003-002 Map 103-04, Parcel(s) 118-123, 144-148, 170-176, 178-184, 190-198, 217-222, 229-237, 446, 467, 470 Map 103-04-0-Y, Parcel(s) 001-002, 900 Map 103-04-0-Z, Parcel(s) 001-002, 900

Subarea 07, West Nashville District 24 (Kathleen Murphy)

Application fee paid by: Fee waived by Council

A request to amend the Bowling House Neighborhood Conservation Overlay District to include properties located at 4200 through 4412 Utah Avenue and 4200 through 4402 Nebraska Avenue-131 and 133 44<sup>th</sup> Avenue N, 4200 through 4411 Nebraska Avenue, and 4303 through 4412 Utah Avenue, zoned RS7.5 (13.87 11.12 acres), requested by Councilmember Kathleen Murphy, applicant; various owners.