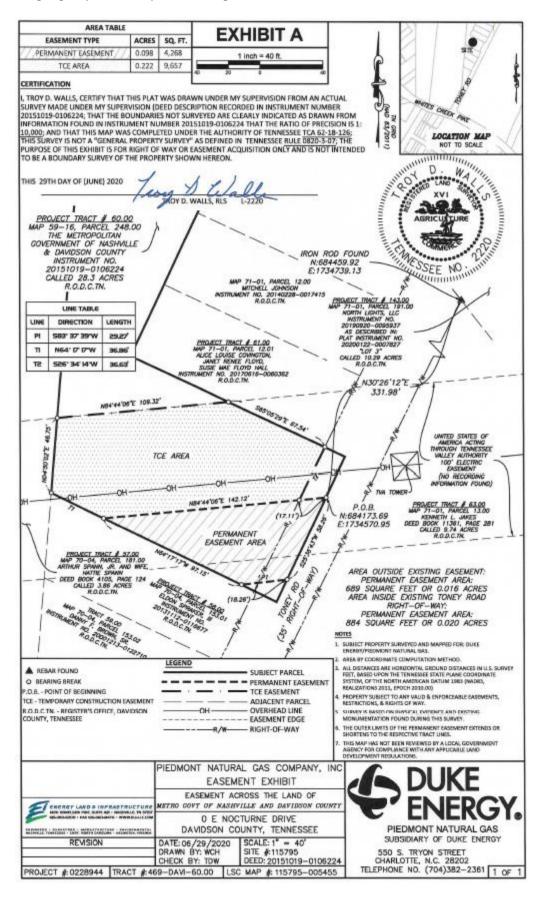

#### **EASEMENT**

| Prepared by: Jeffrey E. James, Attorney, 4720 Piedmont Row Dr., Charlotte Return Recorded Document To: Land Services, Natural Gas, Piedmont Nat                                      |                                                               |  |  |  |  |
|--------------------------------------------------------------------------------------------------------------------------------------------------------------------------------------|---------------------------------------------------------------|--|--|--|--|
| STATE OF TENNESSEE                                                                                                                                                                   | For Internal Informational Purposes Only<br>LINE NO. LINE 469 |  |  |  |  |
| COUNTY OF <u>DAVIDSON</u>                                                                                                                                                            | PROJECT TRACT NO. <u>60.00</u> PROJECT NO. 0228944            |  |  |  |  |
|                                                                                                                                                                                      | PARCEL ID #: 059-16-0-248.00                                  |  |  |  |  |
| THIS "EASEMENT" is made and granted as of this day of, 20, from The Metropolitan Government of Nashville & Davidson County ("Grantor", whether one or more), to PIEDMONT NATURAL GAS |                                                               |  |  |  |  |

WHEREAS, Grantor is the owner of, or has an interest in, that property situated in the County of Davidson, Tennessee, as more particularly described in the instrument recorded in Instrument #20151019-0106224, Davidson County Registry (the "Property").

COMPANY, INC., a North Carolina corporation ("Piedmont").

NOW, THEREFORE, Grantor for and in consideration of the sum of Two Thousand Five Hundred and No/100 Dollars (\$2,500.00), the receipt and legal sufficiency of which is hereby acknowledged, hereby grants, bargains, sells, and conveys unto Piedmont, its successors and assigns the following easement(s) and right(s) of way under, upon, over, through, and across the Property, as shown on the survey attached hereto as **Exhibit A** and incorporated herein by reference (the "**Survey**").

Permanent Easement. A perpetual easement under, upon, over, through, and across that portion of the Property, generally 50 feet wide, designated "Permanent Easement" on the Survey (the "Permanent Easement Area") for purposes of constructing, installing, maintaining, operating, repairing, altering, replacing, removing, relocating, inspecting, upgrading, and protecting one or more pipelines (which pipelines shall be underground) and appurtenant facilities (including, without limitation: at or below grade valves and anode beds; and above ground markers, cathodic protection equipment, bollards) for the transportation of natural gas.

Temporary Construction Easement ("TCE"). A temporary right to use the area designated "TCE" on the Survey (the "TCE Area") for the purposes of performing construction activities and laying, storing, erecting, parking, and/or protecting any equipment, vehicles, materials, fill, components, parts, and tools associated with the construction of Piedmont's natural gas pipelines and appurtenant facilities for which this TCE is given, which may or may not be located on the Property. Piedmont shall have the right, but not the obligation, to install temporary fencing around the TCE Area and to exclude all persons, including Grantor, from any fenced portions of the TCE Area.