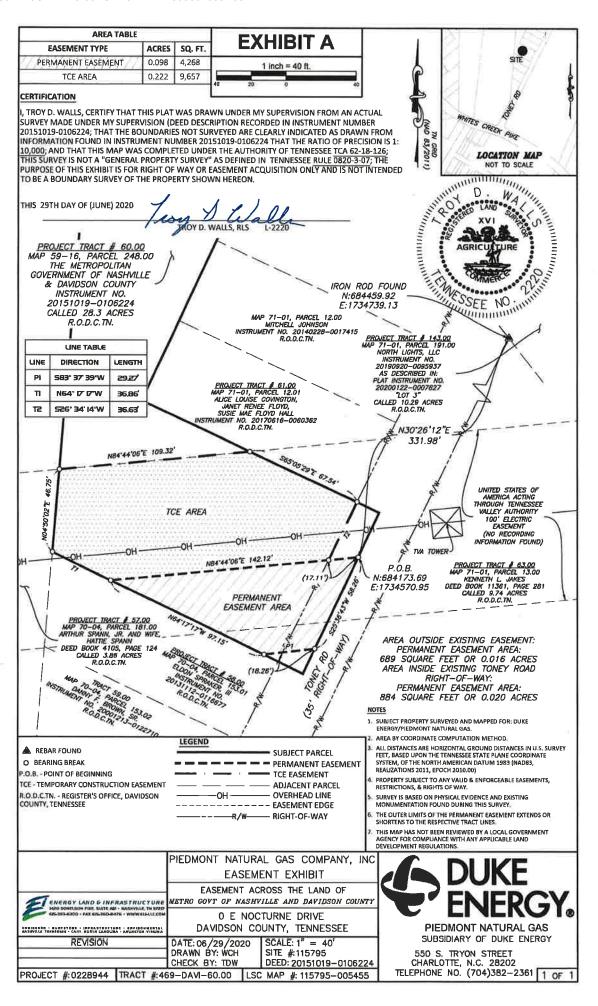

#### **EASEMENT**

| Prepared by: Jeffrey E. James, Attorney, 4720 Piedmont Row Dr., Charlotte Return Recorded Document To: Land Services, Natural Gas, Piedmont Nat                                      |                                                               |  |  |  |  |
|--------------------------------------------------------------------------------------------------------------------------------------------------------------------------------------|---------------------------------------------------------------|--|--|--|--|
| STATE OF TENNESSEE                                                                                                                                                                   | For Internal Informational Purposes Only<br>LINE NO. LINE 469 |  |  |  |  |
| COUNTY OF <u>DAVIDSON</u>                                                                                                                                                            | PROJECT TRACT NO. <u>60.00</u> PROJECT NO. 0228944            |  |  |  |  |
|                                                                                                                                                                                      | PARCEL ID #: 059-16-0-248.00                                  |  |  |  |  |
| THIS "EASEMENT" is made and granted as of this day of, 20, from The Metropolitan Government of Nashville & Davidson County ("Grantor", whether one or more), to PIEDMONT NATURAL GAS |                                                               |  |  |  |  |

WHEREAS, Grantor is the owner of, or has an interest in, that property situated in the County of Davidson, Tennessee, as more particularly described in the instrument recorded in Instrument #20151019-0106224, Davidson County Registry (the "Property").

COMPANY, INC., a North Carolina corporation ("Piedmont").

NOW, THEREFORE, Grantor for and in consideration of the sum of Two Thousand Five Hundred and No/100 Dollars (\$2,500.00), the receipt and legal sufficiency of which is hereby acknowledged, hereby grants, bargains, sells, and conveys unto Piedmont, its successors and assigns the following easement(s) and right(s) of way under, upon, over, through, and across the Property, as shown on the survey attached hereto as **Exhibit A** and incorporated herein by reference (the "**Survey**").

Permanent Easement. A perpetual easement under, upon, over, through, and across that portion of the Property, generally 50 feet wide, designated "Permanent Easement" on the Survey (the "Permanent Easement Area") for purposes of constructing, installing, maintaining, operating, repairing, altering, replacing, removing, relocating, inspecting, upgrading, and protecting one or more pipelines (which pipelines shall be underground) and appurtenant facilities (including, without limitation: at or below grade valves and anode beds; and above ground markers, cathodic protection equipment, bollards) for the transportation of natural gas.

Temporary Construction Easement ("TCE"). A temporary right to use the area designated "TCE" on the Survey (the "TCE Area") for the purposes of performing construction activities and laying, storing, erecting, parking, and/or protecting any equipment, vehicles, materials, fill, components, parts, and tools associated with the construction of Piedmont's natural gas pipelines and appurtenant facilities for which this TCE is given, which may or may not be located on the Property. Piedmont shall have the right, but not the obligation, to install temporary fencing around the TCE Area and to exclude all persons, including Grantor, from any fenced portions of the TCE Area.