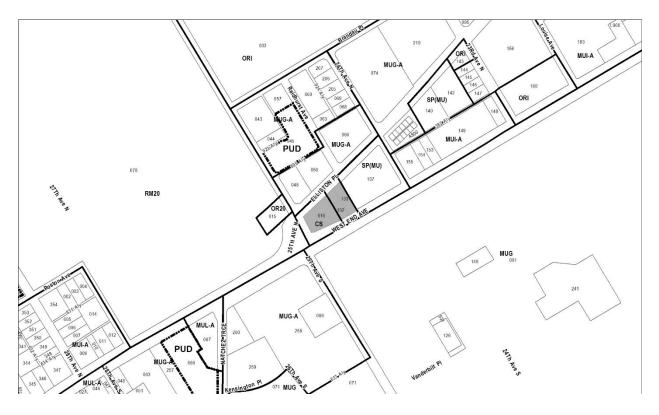

2021SP-045-001 2416 WEST END AVENUE Map 092-15, Parcel(s) 131-133 Map 104-03, Parcel(s) 016 Subarea 10, Green Hills - Midtown District 21 (Brandon Taylor) Application fee paid by: GBT INVESTMENTS INC

A request to rezone from CS and MUG-A to SP zoning for properties located at 2410, 2412 and 2416 West End Avenue and 2413 Elliston Place, at the northeast corner of West End Avenue and 25th Avenue South (0.87 acres), to permit a mixed used development, requested by Ragan Smith Associates, applicant; GTOM West End LLC, J. Haskell Tidman Jr. Et Al, Eric Baurel, Matthew Eads, and Truitt Ellis, owners.