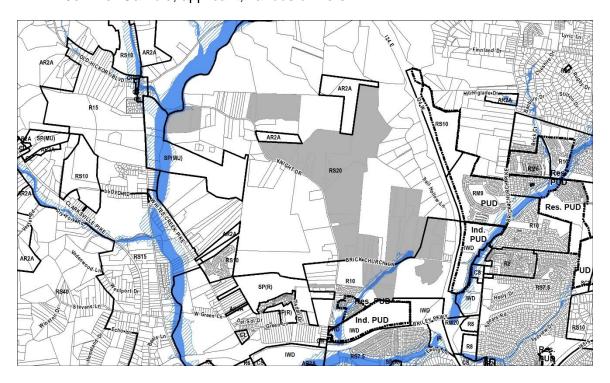

A request to rezone from RS20 and R10 to RS40 and RS80 zoning for various properties located along Brick Church Lane and Knight Drive from Interstate 24, west towards Whites Creek Pike (655.7 acres), requested by Councilmember Jennifer Gamble, applicant; various owners.