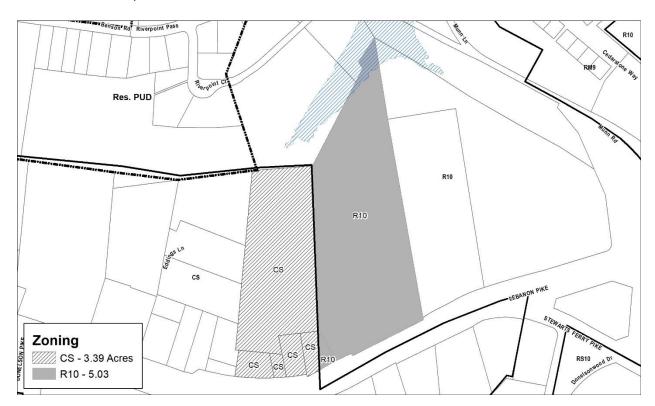

2021SP-036-001
2830 LEBANON PLACE
Map 096-01, Parcel(s) 043
Map 096-02, Parcel(s) 001-003, 071
Subarea 14, Donelson - Hermitage - Old Hickory
District 15 (Jeff Syracuse)
Application fee paid by: LAND SOLUTIONS COMPANY, LLC

A request to rezone from CS and R10 to SP-R zoning for properties located at 2826, 2830, 2832 A, 2836 and 2842 Lebanon Pike, approximately 600 feet east of Donelson Pike and located within the Downtown Donelson Urban Design Overlay District (8.3 acres), to permit 108 multi-family residential units, requested by Land Solutions Company, applicant; Harwell Properties, LLC, Terry and Carol Coker, L.W. Lane Jr. and Ruth Lane, owners.