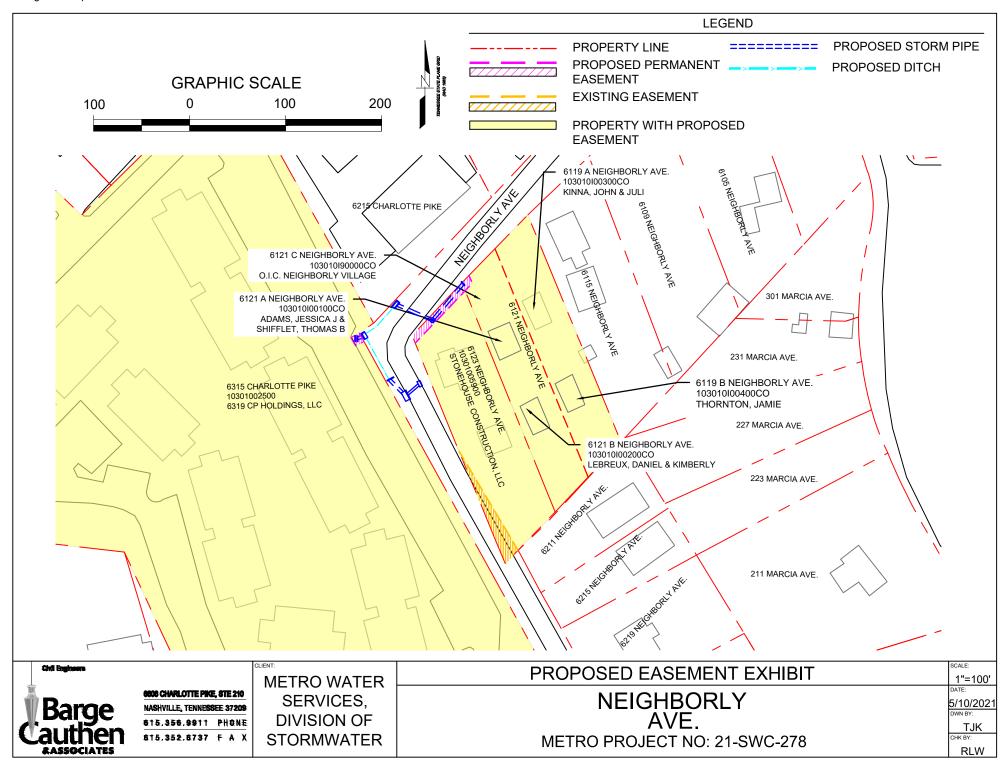

A request for permanent easements that are needed to construct Project 21-SWC-278, Neighborly Avenue Stormwater Improvement Project. These easements are to be acquired through negotiations and acceptance (see sketch for details).

The relevant Metro agencies (Metro Parks, Metro Public Works, Metro Water Services, Metro Emergency Communications, the Nashville Electric Service, Metro Finance – Public Property and the Metro Historical Commission) have reviewed the proposal and concur in the recommendation for approval. This request must be approved by the Metro Council to become effective. A sketch showing the location of the request is attached to this letter.

## Re: Neighborly Avenue Stormwater Improvement Project Planning Commission Mandatory Referral #2021M-069ES-001

Council District #20 – Mary Carolyn Roberts, Council Member

A request for permanent easements that are needed to construct Project 21-SWC-278, Neighborly Avenue Stormwater Improvement Project. These easements are to be acquired through negotiations and acceptance (see sketch for details).

## 21-SWC 278 NEIGHBORLY AVENUE STORMWATER PERMANNENT EASEMENTS

| Address                  | Map/Parcels    | Property Owners                        |
|--------------------------|----------------|----------------------------------------|
| 6123 Neighborly Avenue   | 10301005900    | Stonehouse Construction LLC            |
| 6121 A Neighborly Avenue | 103010I00100CO | Jessica J. Adams & Thomas B. Shifflett |
| 6121 B Neighborly Avenue | 103010I00200CO | Daniel & Kimberly Lebreux              |
| 6121 C Neighborly Avenue | 103010I90000CO | O.I.C Neighborly Village               |
| 6119 A Neighborly Avenue | 103010I00300CO | John & Juli Kinna                      |
| 6119 B Neighborly Avenue | 103010I00400CO | Jamie Thornton                         |