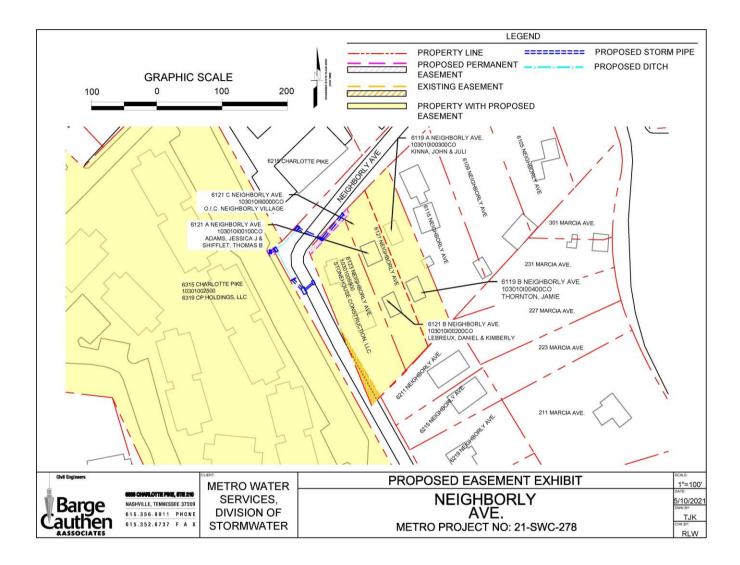

A request for permanent easements that are needed to construct Project 21-SWC-278, Neighborly Avenue Stormwater Improvement Project. These easements are to be acquired through negotiations and acceptance (see sketch for details).

The relevant Metro agencies (Metro Parks, Metro Public Works, Metro Water Services, Metro Emergency Communications, the Nashville Electric Service, Metro Finance – Public Property and the Metro Historical Commission) have reviewed the proposal and concur in the recommendation for approval. This request must be approved by the Metro Council to become effective. A sketch showing the location of the request is attached to this letter.

## Re: Neighborly Avenue Stormwater Improvement Project Planning Commission Mandatory Referral #2021M-069ES-001

Council District #20 – Mary Carolyn Roberts, Council Member

A request for permanent easements that are needed to construct Project 21-SWC-278, Neighborly Avenue Stormwater Improvement Project. These easements are to be acquired through negotiations and acceptance (see sketch for details).

## 21-SWC 278 NEIGHBORLY AVENUE STORMWATER PERMANNENT EASEMENTS

| Address                  | Map/Parcels    | Property Owners                        |
|--------------------------|----------------|----------------------------------------|
| 6123 Neighborly Avenue   | 10301005900    | Stonehouse Construction LLC            |
| 6121 A Neighborly Avenue | 103010I00100CO | Jessica J. Adams & Thomas B. Shifflett |
| 6121 B Neighborly Avenue | 103010I00200CO | Daniel & Kimberly Lebreux              |
| 6121 C Neighborly Avenue | 103010I90000CO | O.I.C Neighborly Village               |
| 6119 A Neighborly Avenue | 103010I00300CO | John & Juli Kinna                      |
| 6119 B Neighborly Avenue | 103010I00400CO | Jamie Thornton                         |