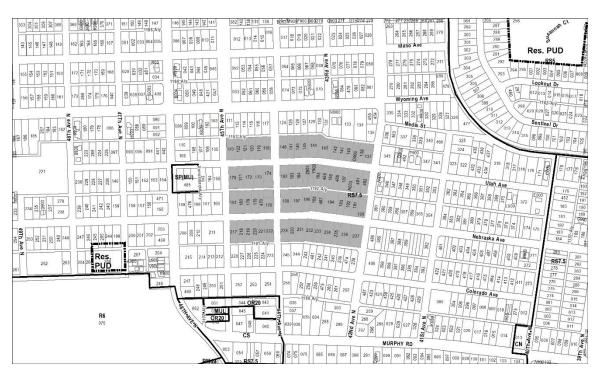

Map 103-04-0-Y, Parcel(s) 001-002, 900

Map 103-04-0-Z, Parcel(s) 001-002, 900

Subarea 07, West Nashville

District 24 (Kathleen Murphy)

Application fee paid by: Fee waived by Council

A request to amend the Bowling House Neighborhood Conservation Overlay District to include properties located at 4200 through 4412 Utah Avenue and 4200 through 4402 Nebraska Avenue, zoned RS7.5 (13.87 acres), requested by Councilmember Kathleen Murphy, applicant; various owners.