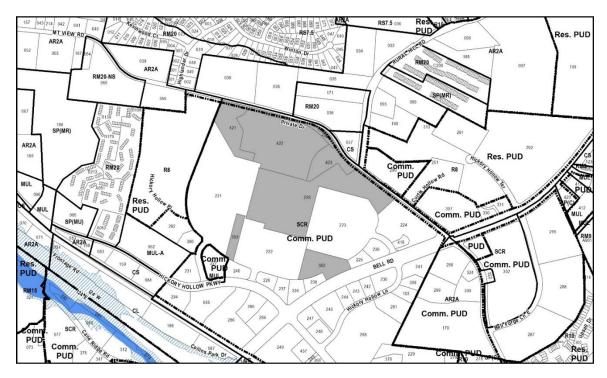

1-74P-013 Map 163, Parcel(s) 228, 256, 352-353, 421-423, 427 Subarea 13, Antioch - Priest Lake District 32 (Styles) Application fee paid by: Fee waived by Council

A request to cancel a portion of a Planned Unit Development Overlay District (PUD) for various properties located at 5178 and 5234 Mt. View Road, Mt. View Road (unnumbered), 5246, 5252, and 5260 Hickory Hollow Parkway, and 927 Bell Road, located northwest of the intersection of Bell Road and Mt. View Road, zoned Shopping Center Regional (SCR) and partially located within a Corridor Design Overlay District (39.57 acres), requested by Councilmember Joy Styles, applicant; various owners.