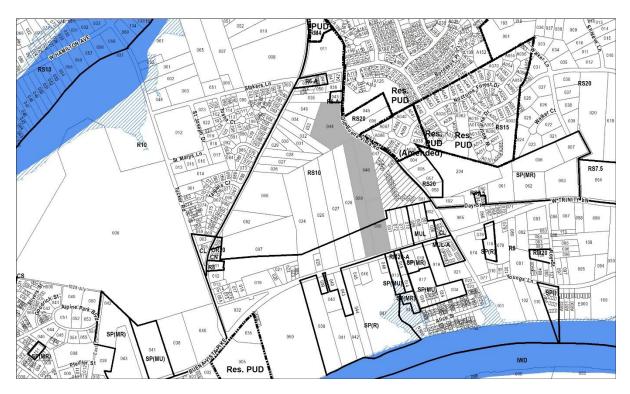

2021SP-029-001
HILL TOP ESTATES
Map 070-02, Parcel(s) 044, 046
Map 070-06, Parcel(s) 029-030
Subarea 03, Bordeaux - Whites Creek - Haynes Trinity
District 02 (Toombs)
Application fee paid by: D&M Development

A request to rezone from RS10 and R8 to SP zoning for properties located at 1105 and 1107 W Trinity Lane, W Trinity Lane (unnumbered), and Old Buena Vista Road (unnumbered), approximately 375 feet south of Stokers Lane (14.46 acres), to permit 193 multi-family residential units, requested by D & M Development, applicant; Amon & Anna Ringemann, Doss Hill, and Aubrey B. Gregory, ETUX, owners.