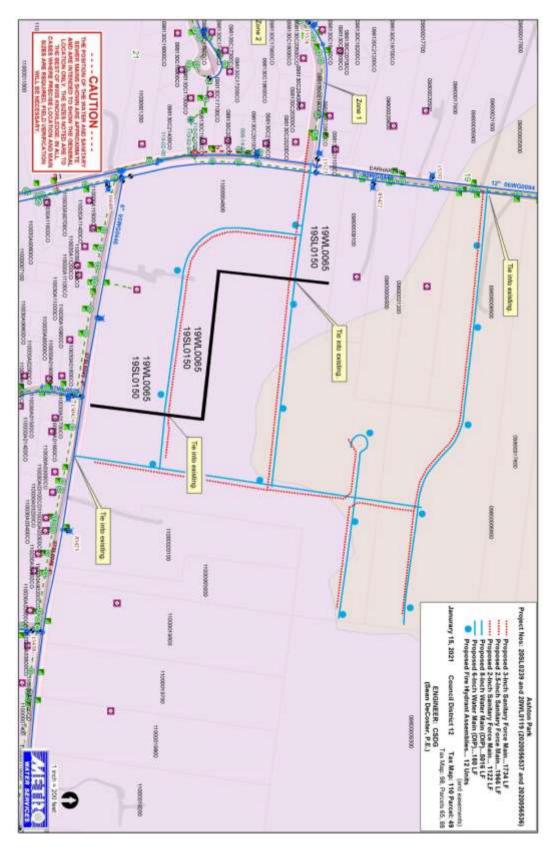

A request for the acceptance of approximately 1,734 linear feet of 3-inch sanitary sewer force main (PVC), 1,966 linear feet of 2.5-inch sanitary sewer force main (PVC), 1,122 linear feet of 2-inch sanitary sewer force main, 5,016 linear feet of 8-inch water main (DIP), 180 linear feet of 6-inch water main (DIP), 12 fire hydrant assemblies and easements (see sketch for details) to serve the Ashton Park development (MWS proj. nos. 20-SL-239 and 20-WL-119).

## **Re: Ashton Park Planning Commission Mandatory Referral #2021M-009ES-001** Council District #12 – Erin Evans, Council Member

A request for the acceptance of approximately 1,734 linear feet of 3-inch sanitary sewer force main (PVC), 1,966 linear feet of 2.5-inch sanitary sewer force main (PVC), 1,122 linear feet of 2-inch sanitary sewer force main, 5,016 linear feet of 8-inch water main (DIP), 180 linear feet of 6-inch water main (DIP), 12 fire hydrant assemblies and easements (see sketch for details) to serve the Ashton Park development (MWS proj. nos. 20-SL-239 and 20-WL-119).

| Ashton Park<br>ject Nos: 20SL0239 and 20WL0119 (2020056537 and 2020056536)                                                                                                                                                                                                                     |
|------------------------------------------------------------------------------------------------------------------------------------------------------------------------------------------------------------------------------------------------------------------------------------------------|
| Proposed 3-Inch Sanitary Force Main1734 LF<br>Proposed 2.5-Inch Sanitary Force Main1966 LF<br>Proposed 2-Inch Sanitary Force Main 1122 LF<br>Proposed 8-Inch Water Main (DIP)5016 LF<br>Proposed 6-Inch Water Main (DIP)180 LF<br>Proposed Fire Hydrant Assemblies 12 Units<br>(and easements) |
| urary 15, 2021 Council District 12 Tax Map: 110 Parcel: 49<br>Tax Map: 98, Parcels 65, 88                                                                                                                                                                                                      |
| ENGINEER: CSDG<br>(Sean DeCoster, P.E.)                                                                                                                                                                                                                                                        |
| 09800009300                                                                                                                                                                                                                                                                                    |
|                                                                                                                                                                                                                                                                                                |
| 000019600<br>11000019700<br>11000019800<br>11000019200                                                                                                                                                                                                                                         |
|                                                                                                                                                                                                                                                                                                |
| 1 inch = 200 feet                                                                                                                                                                                                                                                                              |
| 15438<br>CO 1100 CO 1100 CO 1100 CO WATER SERVICES<br>11000007400 TI 0000 TO CO                                                                                                                                                                                                                |
|                                                                                                                                                                                                                                                                                                |