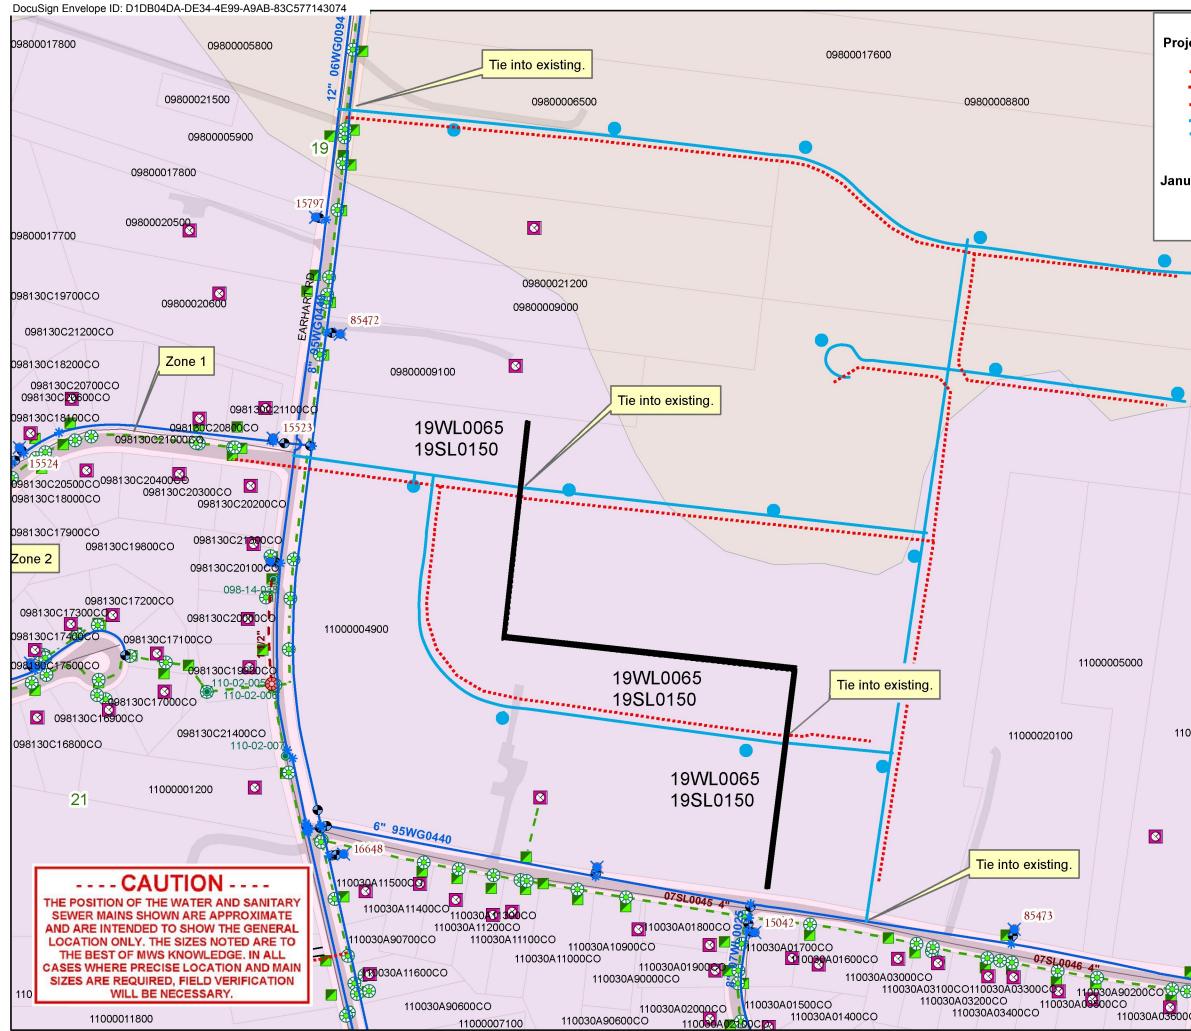

A request for the acceptance of approximately 1,734 linear feet of 3-inch sanitary sewer force main (PVC), 1,966 linear feet of 2.5-inch sanitary sewer force main (PVC), 1,122 linear feet of 2-inch sanitary sewer force main, 5,016 linear feet of 8-inch water main (DIP), 180 linear feet of 6-inch water main (DIP), 12 fire hydrant assemblies and easements (see sketch for details) to serve the Ashton Park development (MWS proj. nos. 20-SL-239 and 20-WL-119).

## **Re: Ashton Park Planning Commission Mandatory Referral #2021M-009ES-001** Council District #12 – Erin Evans, Council Member

A request for the acceptance of approximately 1,734 linear feet of 3-inch sanitary sewer force main (PVC), 1,966 linear feet of 2.5-inch sanitary sewer force main (PVC), 1,122 linear feet of 2-inch sanitary sewer force main, 5,016 linear feet of 8-inch water main (DIP), 180 linear feet of 6-inch water main (DIP), 12 fire hydrant assemblies and easements (see sketch for details) to serve the Ashton Park development (MWS proj. nos. 20-SL-239 and 20-WL-119).

| Ashton Park<br>ject Nos: 20SL0239 and 20WL0119 (2020056537 and 2020056536)                                                                                                                                                                                                                     |
|------------------------------------------------------------------------------------------------------------------------------------------------------------------------------------------------------------------------------------------------------------------------------------------------|
| Proposed 3-Inch Sanitary Force Main1734 LF<br>Proposed 2.5-Inch Sanitary Force Main1966 LF<br>Proposed 2-Inch Sanitary Force Main 1122 LF<br>Proposed 8-Inch Water Main (DIP)5016 LF<br>Proposed 6-Inch Water Main (DIP)180 LF<br>Proposed Fire Hydrant Assemblies 12 Units<br>(and easements) |
| urary 15, 2021 Council District 12 Tax Map: 110 Parcel: 49<br>Tax Map: 98, Parcels 65, 88                                                                                                                                                                                                      |
| ENGINEER: CSDG<br>(Sean DeCoster, P.E.)                                                                                                                                                                                                                                                        |
| 09800009300                                                                                                                                                                                                                                                                                    |
|                                                                                                                                                                                                                                                                                                |
| 000019600<br>11000019700<br>11000019800<br>11000019200                                                                                                                                                                                                                                         |
|                                                                                                                                                                                                                                                                                                |
| 1 inch = 200 feet                                                                                                                                                                                                                                                                              |
| 15438<br>CO 1100 CO 1100 CO 1100 CO WATER SERVICES<br>11000007400 TI 0000 TO CO                                                                                                                                                                                                                |
|                                                                                                                                                                                                                                                                                                |