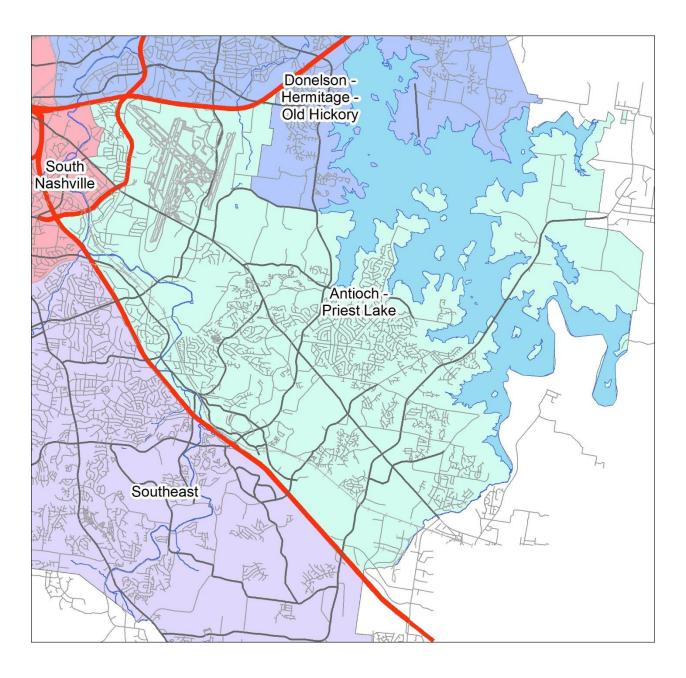

#### Geographic Boundaries of BL2020-197

The geographic boundaries of this ordinance shall comprise of the Antioch – Priest Lake Community Plan area, as defined in the NashvilleNext Plan. This area contains approximately 59 square miles and is bounded by Interstate 24 to the west, J. Percy Priest Lake to the East, the Nashville International Airport to the north, and the Davidson County border to the south, all of which is more particularly detailed on the map on file with the Metropolitan Planning Department.