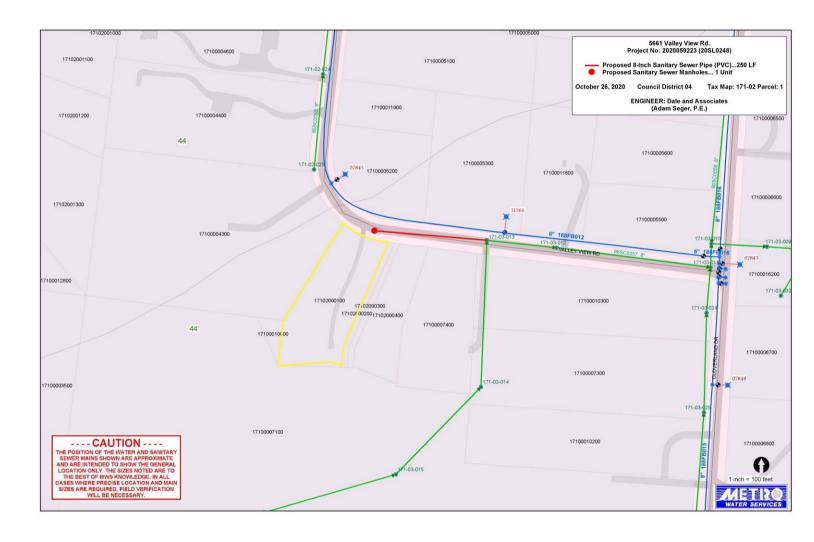

Section 1. The Metropolitan Government of Nashville and Davidson County is authorized to accept approximately 250 linear feet of new eight inch sanitary sewer main (PVC) and one sanitary sewer manhole, for property located at 5661 Valley View Drive, as shown on Exhibit 1, which is attached hereto and incorporated by reference.

A request for the acceptance of approximately 250 linear feet of 8-inch sanitary sewer main (PVC) and one sanitary sewer manhole to serve the development at 5661 Valley View Road. (see sketch for details). (MWS Project Nos. 20-SL-248).

The relevant Metro agencies (Metro Parks, Metro Public Works, Metro Water Services, Metro Emergency Communications, the Nashville Electric Service, Metro Finance – Public Property and the Metro Historical Commission) have reviewed the proposal and concur in the recommendation for approval. This request must be approved by the Metro Council to become effective. A sketch showing the location of the request is attached to this letter.

## Re: 5661Valley View Road Planning Commission Mandatory Referral #2020M-105ES-001 Council District #04 – Robert Swope, Council Member

A request for the acceptance of approximately 250 linear feet of 8-inch sanitary sewer main (PVC) and one sanitary sewer manhole to serve the development at 5661 Valley View Road. (see sketch for details). (MWS Project Nos. 20-SL-248).