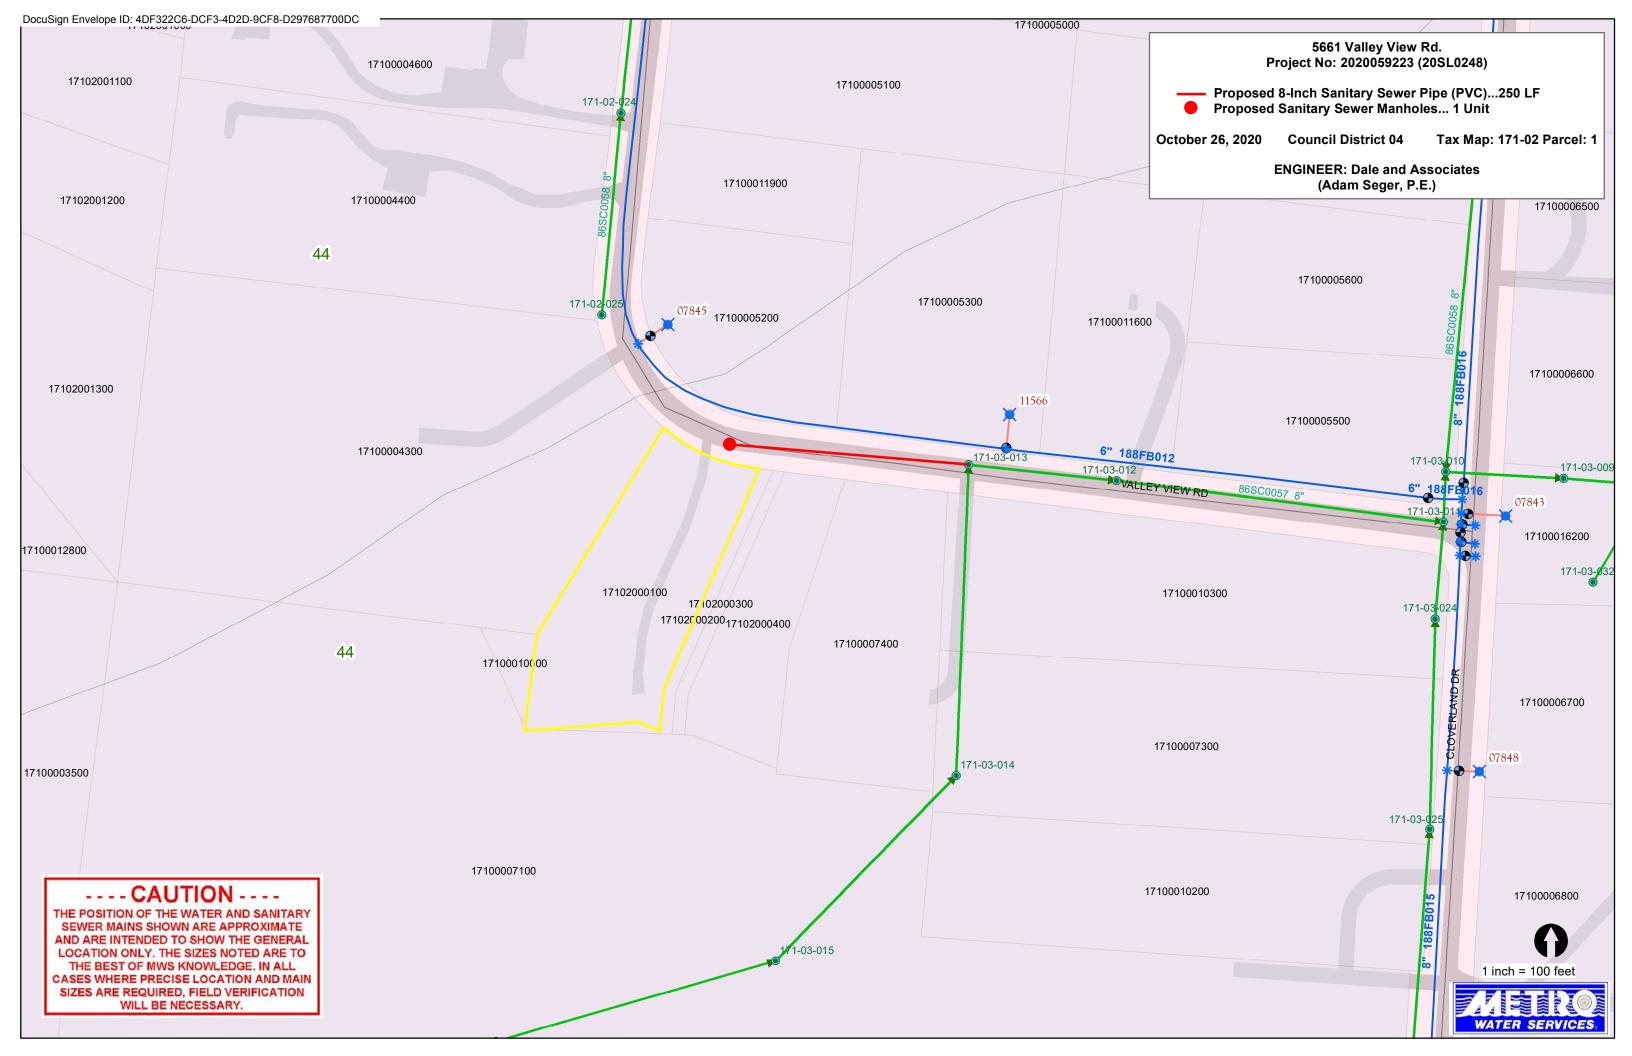

Section 1. The Metropolitan Government of Nashville and Davidson County is authorized to accept approximately 250 linear feet of new eight inch sanitary sewer main (PVC) and one sanitary sewer manhole, for property located at 5661 Valley View Drive, as shown on Exhibit 1, which is attached hereto and incorporated by reference.

A request for the acceptance of approximately 250 linear feet of 8-inch sanitary sewer main (PVC) and one sanitary sewer manhole to serve the development at 5661 Valley View Road. (see sketch for details). (MWS Project Nos. 20-SL-248).

The relevant Metro agencies (Metro Parks, Metro Public Works, Metro Water Services, Metro Emergency Communications, the Nashville Electric Service, Metro Finance – Public Property and the Metro Historical Commission) have reviewed the proposal and concur in the recommendation for approval. This request must be approved by the Metro Council to become effective. A sketch showing the location of the request is attached to this letter.

## Re: 5661Valley View Road Planning Commission Mandatory Referral #2020M-105ES-001 Council District #04 – Robert Swope, Council Member

A request for the acceptance of approximately 250 linear feet of 8-inch sanitary sewer main (PVC) and one sanitary sewer manhole to serve the development at 5661 Valley View Road. (see sketch for details). (MWS Project Nos. 20-SL-248).