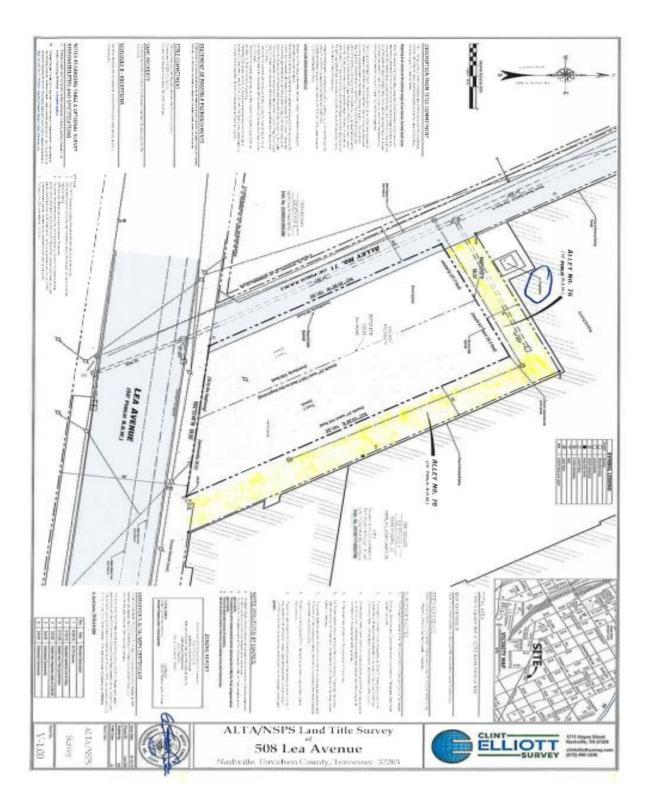

Alley #76 from Lea Avenue to Alley #71, between 5<sup>th</sup> Ave S and 6<sup>th</sup> Ave S, all of which is more particularly described by lines, words and figures on the sketch which is attached to and made a part of this ordinance as though copied herein, is hereby abandoned.

## Proposal Number 2020M-009AB-001 Map: 93-10 Council District #19

{N0375695.1} D-20-09633