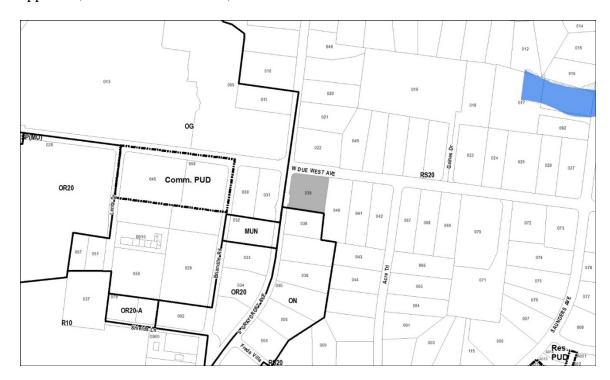

## ORDINANCE NO. <u>BL2020 - 444</u>

An ordinance to amend Title 17 of the Metropolitan Code of Laws, the Zoning Ordinance of The Metropolitan Government of Nashville and Davidson County, by changing from RS20 to ON zoning for property located at 1201 South Graycroft Avenue, at the southeast corner of West Due West Avenue and South Graycroft Avenue (1.04 acres), all of which is described herein (Proposal No. 2020Z-072PR-001).

By changing from RS20 to ON zoning for property located at 1201 South Graycroft Avenue, at the southeast corner of West Due West Avenue and South Graycroft Avenue (1.04 acres), being Property Parcel No. 039 as designated on Map 051-06 of the Official Property Identification Maps of The Metropolitan Government of Nashville and Davidson County, all of which is described by lines, words and figures on the attached sketch, which is attached to and made a part of this ordinance as though copied herein.

INTRODUCED BY:

Councilmember Nancy VanReece

2020Z-072PR-001 Map 051-06, Parcel(s) 039 Subarea 04, Madison District 08 (VanReece) Application fee paid by: Horst Law

A request to rezone from RS20 to ON zoning for property located at 1201 South Graycroft Avenue, at the southeast corner of West Due West Avenue and South Graycroft Avenue (1.04 acres), requested by Tune Entrekin and White PC, applicant; Brent and Traci Horst, owners.