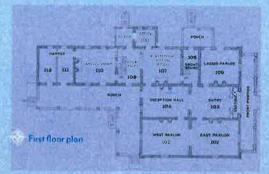

# The Land in the Bend

Construction began on Two Rivers.
Mansion, the home of David and Willie McGavock, in 1859. When completed almost twenty years inter the nouse was one of the most prominent structures in Nashville and overlooked the McGavocks' 1,100-acre farm.