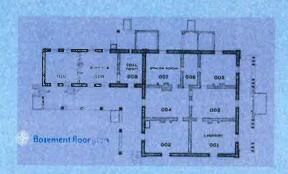

The Buchanan-Harding house is a vernacular Federal-style brick structure. It is two stories and has a central staircase and four rooms. The downstairs rooms were used as a kitchen and parlor, with bedrooms located upstairs. Built on a limestone foundation with both a house cellar and a root cellar, there is no architect of record, which is not uncommon for this period in