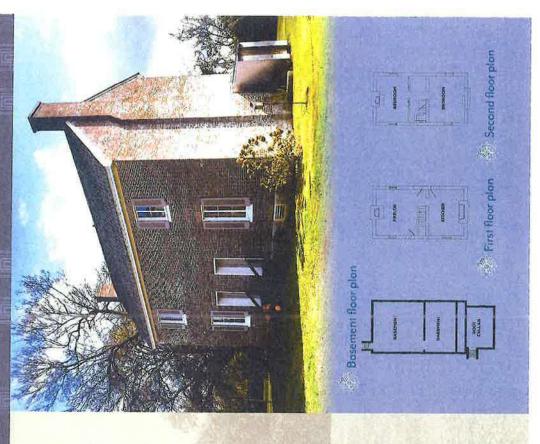

# The Origins of Two Rivers

The Buchanan-Harding house is the oldest existing structure on the Two Rivers site. Though no exact construction date exists, David Buchanan is credited with building the house in 1802. He owned the Two Rivers tract between 1794 and 1812. William Harding purchased the property in 1819 but did not move to the site until 1823, when he became one of the largest property owners in the Nashville area. It is unclear who lived in the house after Harding's death in 1832. Tenants were likely overseers who managed the property until the 1840s.

The Buchanan-Harding house is a vernacular Federal-style brick structure. It is two stories and has a central staircase and four rooms. The downstairs rooms were used as a kitchen and parlor, with bedrooms located upstairs. Built on a limestone foundation with both a house cellar and a root cellar, there is no architect of record, which is not uncommon for this period in

# The Land in the Bend

Construction began on Two Rivers.
Mansion, the home of David and Willie McGavock, in 1859. When completed almost twenty years inter the nouse was one of the most prominent structures in Nashville and overlooked the McGavocks' 1,100-acre farm.