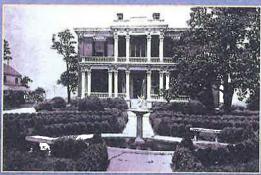

# The Land in the Bend

Construction began on Two Rivers.
Mansion, the home of David and Willie McGavock, in 1859. When completed almost twenty years inter the nouse was one of the most prominent structures in Nashville and overlooked the McGavocks' 1,100-acre farm.

175 acres in 1812 and acquired other properties in the bend. Though he likely never fived there, Barrow's estate was the eventual site of Two Rivers Mansion.

Following the Pante of 1819, Barrow was forced to sell his holdings in the bend. William Harding purchased several tracts of the former Buchanan preparty from Barrow and others before moving to the site in 1823. By 1832, he had acquired more than 1,100 acres, where he raised cotton and livestock and ran a still. In 1831. Harding married Etizabeth Clopton, but he died in May 1832, four months before their daughter was born. When the daughter, William Elizabeth Harding known as Willie. turned eighteen and married David McGavock in 1850, she inherited her father's entire estate. Together she and David built two Rivers Mansion. The McGavock family was the last to own the property before it was acquired by the Metropolitan Government of Nashville and Davidson County in 1966. and redeveloped as a park.