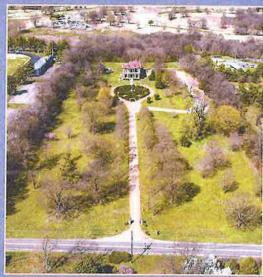

# The Land in the Bend

Construction began on Two Rivers.
Mansion, the home of David and Willie McGavock, in 1859. When completed almost twenty years inter the nouse was one of the most prominent structures in Nashville and overlooked the McGavocks' 1,100-acre farm.

For more than a hundred years following Euro-American expansion into the Cumberland River Valley in the mid-to-late 18th century, the fand enclosed by this ox-bow curve in the Cumberland River, six miles northeast of downtown Nashville, was called McSpadden's Bend. During this period. the property that became known as Two Rivers changed hands numerous times. The first owner. Nicholas Coonrod. was awarded a land grant in 1784 for a 640-acre tract west of the confluence of the Stones and Cumberland Rivers. Ten years later, he sold his stake to David Buchanan, who had moved to the area from Virginia. Between 1805 and 1812, Buchanan sold almost 500 acres he had acquired from Coomod to settle various debis. Willie Barrow, a wealthy Nashville businessman, bought

175 acres in 1812 and acquired other properties in the bend. Though he likely never fived there, Barrow's estate was the eventual site of Two Rivers Mansion.

Following the Pante of 1819, Barrow was forced to sell his holdings in the bend. William Harding purchased several tracts of the former Buchanan preparty from Barrow and others before moving to the site in 1823. By 1832, he had acquired more than 1,100 acres, where he raised cotton and livestock and ran a still. In 1831. Harding married Etizabeth Clopton, but he died in May 1832, four months before their daughter was born. When the daughter, William Elizabeth Harding known as Willie. turned eighteen and married David McGavock in 1850, she inherited her father's entire estate. Together she and David built two Rivers Mansion. The McGavock family was the last to own the property before it was acquired by the Metropolitan Government of Nashville and Davidson County in 1966. and redeveloped as a park.