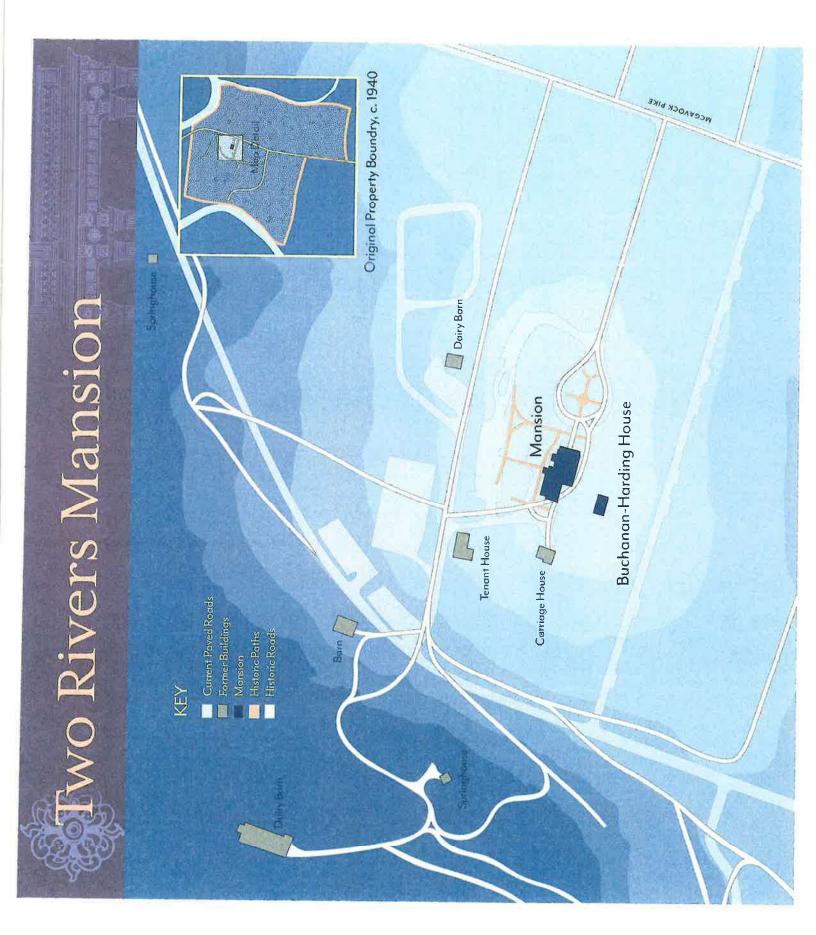

# Buchanan-Harding H

# The Origins of Two Rivers

The Buchanan-Harding house is the oldest existing structure on the Two Rivers site. Though no exact construction date exists, David Buchanan is credited with building the house in 1802. He owned the Two Rivers tract between 1794 and 1812. William Harding purchased the property in 1819 but did not move to the site until 1823, when he became one of the largest property owners in the Nashville area. It is unclear who lived in the house after Harding's death in 1832. Tenants were likely overseers who managed the property until the 1840s.

# Two Rivers Mansion

# The Land in the Bend

Construction began on Two Rivers.
Mansion, the home of David and Willie McGavock, in 1859. When completed almost twenty years inter the nouse was one of the most prominent structures in Nashville and overlooked the McGavocks' 1,100-acre farm.

For more than a hundred years following Euro-American expansion into the Cumberland River Valley in the mid-to-late 18th century, the fand enclosed by this ox-bow curve in the Cumberland River, six miles northeast of downtown Nashville, was called McSpadden's Bend. During this period. the property that became known as Two Rivers changed hands numerous times. The first owner. Nicholas Coonrod. was awarded a land grant in 1784 for a 640-acre tract west of the confluence of the Stones and Cumberland Rivers. Ten years later, he sold his stake to David Buchanan, who had moved to the area from Virginia. Between 1805 and 1812, Buchanan sold almost 500 acres he had acquired from Coomod to settle various debis. Willie Barrow, a wealthy Nashville businessman, bought

175 acres in 1812 and acquired other properties in the bend. Though he likely never fived there, Barrow's estate was the eventual site of Two Rivers Mansion.

Following the Pante of 1819, Barrow was forced to sell his holdings in the bend. William Harding purchased several tracts of the former Buchanan preparty from Barrow and others before moving to the site in 1823. By 1832, he had acquired more than 1,100 acres, where he raised cotton and livestock and ran a still. In 1831. Harding married Etizabeth Clopton, but he died in May 1832, four months before their daughter was born. When the daughter, William Elizabeth Harding known as Willie. turned eighteen and married David McGavock in 1850, she inherited her father's entire estate. Together she and David built two Rivers Mansion. The McGavock family was the last to own the property before it was acquired by the Metropolitan Government of Nashville and Davidson County in 1966. and redeveloped as a park.