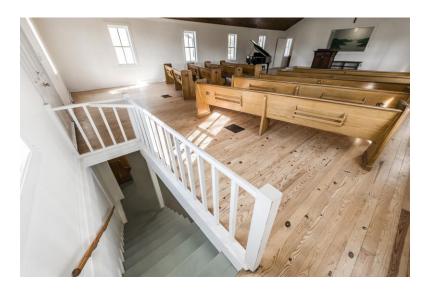

This church is recognized by many Nashvillian's. It is perched on a small hilltop behind Wendy's on Gallatin Pike neat Trinity Lane. It was built in 1940 as the great depression was ending. The outside is very quaint and obviously a small church. But, as you step through the doors the true appreciation begins. It's 1940's heart pine floors and ceilings are very rare and beautiful. Please see the attached photos.

## **Main Floor**