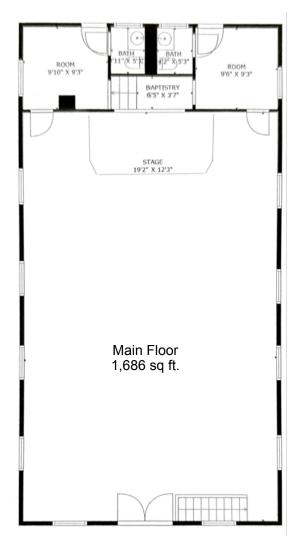

## **Main Floor**

### **Basement**

1085 Zophi St – Floorplan

1085 Zophi St – Existing & Proposed Conditions – Will Not Be Altered

1085 Zophi St – Existing & Proposed Conditions – Will Not Be Altered

1085 Zophi St – Existing & Proposed Conditions – Will Not Be Altered

Total building coverage (gross floor area): 1,686 sq.ft.

Building Coverage Percentage: 1,686 sq.ft / 9,148 sq.ft = 0.18430 = 18.4%

Total Lot Coverage: 3,474 sq.ft.

Lot Coverage Percentage: 3,474 sq.ft / 9,148 sq.ft = 0.37975 = 38.0%