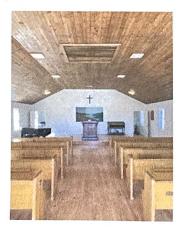

This church is recognized by many Nashvillian's. It is perched on a small hilltop behind Wendy's on Gallatin Pike neat Trinity Lane. It was built in 1940 as the great depression was ending. The outside is very quaint and obviously a small church. But, as you step through the doors the true appreciation begins. It's 1940's heart pine floors and ceilings are very rare and beautiful. Please see the attached photos.

## **Main Floor**