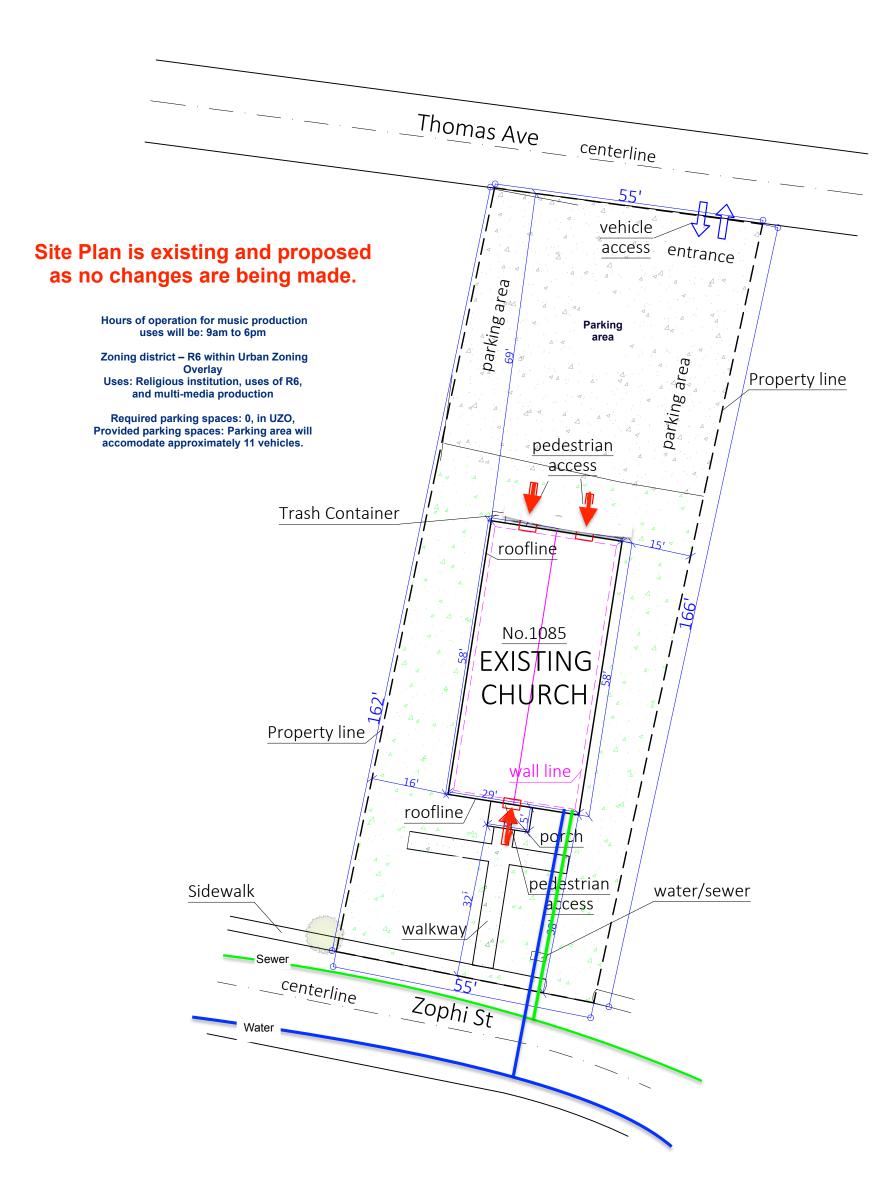

# SITE PLAN

1085 Zophi St

Nashville, TN 37216

Parcel ID: 072-06-0-173-00

Lot area: 0.21 Acres Paper Size: 11"x17"

scale 1"=20°

Calculating Building and Lot Coverage Percentages

Lot area: 9,148 sq.ft.

Total building coverage (gross floor area): 1,686 sq.ft.

Building Coverage Percentage: 1,686 sq.ft / 9,148 sq.ft = 0.18430 = 18.4%

Total Lot Coverage: 3,474 sq.ft.

Lot Coverage Percentage: 3,474 sq.ft / 9,148 sq.ft = 0.37975 = 38.0%

# Thomas Ave Parking Wendys Hamburgers Zophi Street

1085 Zophi St – Existing & Proposed Conditions – Will Not Be Altered