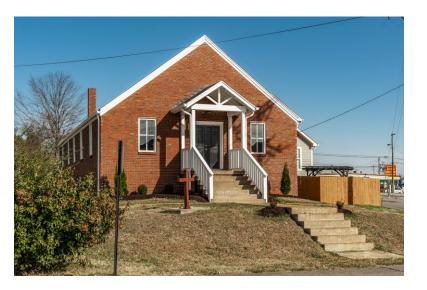

This church is recognized by many Nashvillian's. It is perched on a small hilltop behind Wendy's on Gallatin Pike neat Trinity Lane. It was built in 1940 as the great depression was ending. The outside is very quaint and obviously a small church. But, as you step through the doors the true appreciation begins. It's 1940's heart pine floors and ceilings are very rare and beautiful. Please see the attached photos.

I and the community very much do not want to see this property torn down and more of the tall/skinny homes built.

The ability to gain Neighborhood Landmark approval will allow us to preserve a piece on Nashville history, allow a small church to hold weekly services and become financially sustainable by allowing individual recording artists to rent the space for their music and video recordings in an "Old Church" setting.

#### **Purpose and Desire**

The importance of preserving this church transcends my mere sentimental value; it contributes significantly to the aesthetic appeal and cultural identity of the community. By maintaining this iconic structure, we honor our past while creating a lasting legacy for future generations to appreciate and cherish.