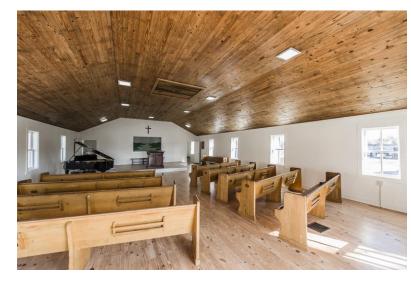

This church is recognized by many Nashvillian's. It is perched on a small hilltop behind Wendy's on Gallatin Pike neat Trinity Lane. It was built in 1940 as the great depression was ending. The outside is very quaint and obviously a small church. But, as you step through the doors the true appreciation begins. It's 1940's heart pine floors and ceilings are very rare and beautiful. Please see the attached photos.

## **Main Floor**