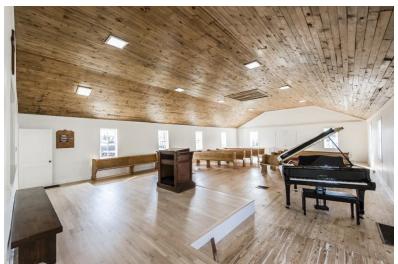

This church is recognized by many Nashvillian's. It is perched on a small hilltop behind Wendy's on Gallatin Pike neat Trinity Lane. It was built in 1940 as the great depression was ending. The outside is very quaint and obviously a small church. But, as you step through the doors the true appreciation begins. It's 1940's heart pine floors and ceilings are very rare and beautiful. Please see the attached photos.

## **Main Floor**