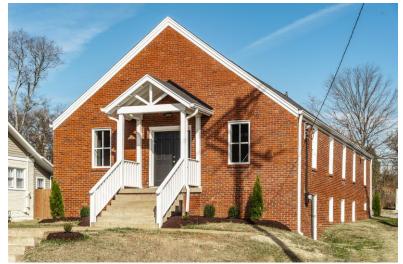

This church is recognized by many Nashvillian's. It is perched on a small hilltop behind Wendy's on Gallatin Pike neat Trinity Lane. It was built in 1940 as the great depression was ending. The outside is very quaint and obviously a small church. But, as you step through the doors the true appreciation begins. It's 1940's heart pine floors and ceilings are very rare and beautiful. Please see the attached photos.