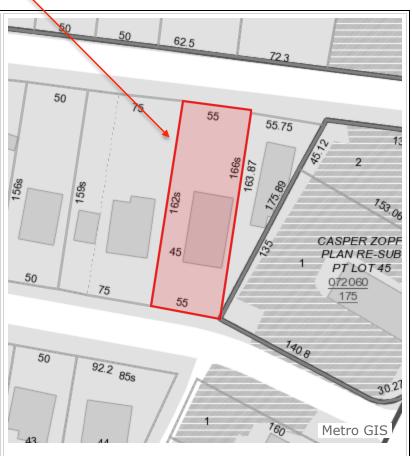

**Proposed NL Boundary** 

Nashville Planning Department 800 2nd Ave S P.O. Box 196300 Nashville, TN 37219-6300

maps.nashville.gov

| Parcel Details             |                         |
|----------------------------|-------------------------|
| Parcel ID:                 | 07206017300             |
| Parcel Address:            |                         |
|                            | NASHVILLE, TN 37216     |
| Owner:                     | FEATHERFOOT, LLC        |
| Acquired Date:             | 6/20/2022               |
| Sale Price:                | \$ 435,000.00           |
| Sale Instrument:           | DB-20220627 0073418     |
| Mailing Address:           | 174 SAUNDERSVILLE RD    |
|                            | HENDERSONVILLE,TN 37075 |
| Legal Description:         | LOT PT 45 ZOPFI PLACE   |
| Acreage:                   | 0.21                    |
| Frontage Dimension:        | 55                      |
| Side Dimension:            | 166                     |
| Parcel Instrument:         | DB-00004721 0000592     |
| Parcel Instrument<br>Date: | 6/11/1973               |
| Census Tract:              | 37011200                |
| Tax District:              | USD                     |
| Council District:          | 05                      |
| Land Use<br>Description:   | CHURCH                  |