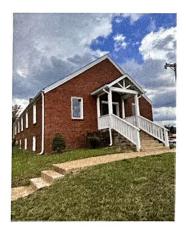

This church is recognized by many Nashvillian's. It is perched on a small hilltop behind Wendy's on Gallatin Pike neat Trinity Lane. It was built in 1940 as the great depression was ending. The outside is very quaint and obviously a small church. But, as you step through the doors the true appreciation begins. It's 1940's heart pine floors and ceilings are very rare and beautiful. Please see the attached photos.

I and the community very much do not want to see this property torn down and more of the tall/skinny homes built.

The ability to gain Neighborhood Landmark approval will allow us to preserve a piece on Nashville history, allow a small church to hold weekly services and become financially sustainable by allowing individual recording artists to rent the space for their music and video recordings in an "Old Church" setting.

An important note to this submittal is that no current modifications are planned to the building, parking, or site layout at this time. All will remain unchanged as a part of this application.

Feel free to call me at any time for more discussion or suggestions on my cell phone at 615-414-7885