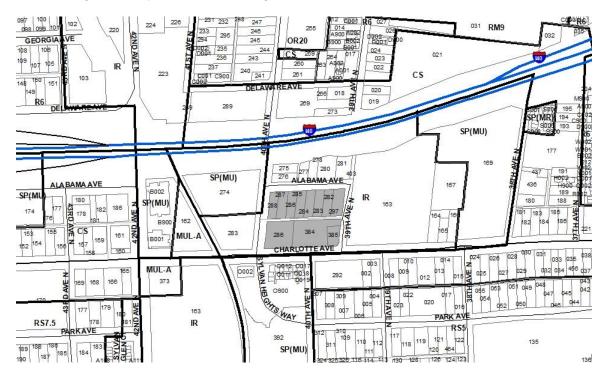

2023SP-054-001 CHARLOTTE PIKE MIXED USE Map 091-12, Parcel(s) 282-288, 297 Map 091-16, Parcel(s) 286, 384-385 Subarea 07, West Nashville District 24 (Brenda Gadd) Application fee paid by: Chartwell Residential LLC

A request to rezone from IR to SP zoning for properties located at 3900, 3906, and 3914 Charlotte Avenue, 3905, 3907, 3909, 3911, 3913, and 3915 Alabama Avenue, 411 39th Ave. N., and 406 40th Ave. N., at the northwest corner of Charlotte Avenue and 39th Ave N (2.7 acres), to permit a mixed use development with 249 multi-family residential units, requested by Thomas & Hutton, applicant; Zary & Mohammad Rahimi, 3905 Alabama Ave, LLC, and The Ragan Family Revocable Living Trust, owners.