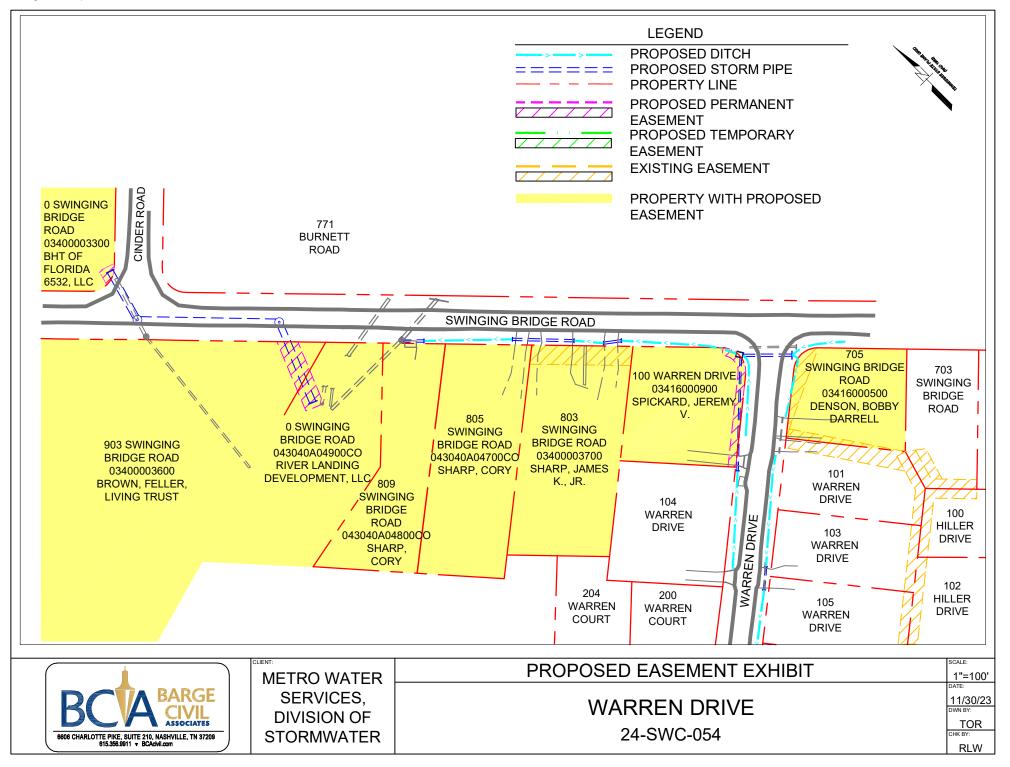

# Warren Drive

| Property Address       | Map/Parcel ID  | <u>Owner</u>                   |
|------------------------|----------------|--------------------------------|
| 0 SWINGING BRIDGE RD   | 043040A04900CO | RIVER LANDING DEVELOPMENT, LLC |
| 803 SWINGING BRIDGE RD | 03400003700    | SHARP, JAMES K., JR.           |
| 705 SWINGING BRIDGE RD | 03416000500    | DENSON, BOBBY DARRELL          |
| 100 WARREN DR          | 03416000900    | SPICKARD, JEREMY V.            |
| 0 SWINGING BRIDGE RD   | 03400003300    | BHT OF FLORIDA 6532, LLC       |
| 805 SWINGING BRIDGE RD | 043040A04700CO | SHARP, CORY                    |
| 809 SWINGING BRIDGE RD | 043040A04800CO | SHARP, CORY                    |
| 903 SWINGING BRIDGE RD | 03400003600    | BROWN, FELLER, LIVING TRUST    |

## Re: Warren Drive Stormwater Improvement Project Planning Commission Mandatory Referral 2024M-001ES-001 Council District #11 Jeff Eslick, Council Member

On behalf of the Metropolitan Planning Commission, the following item, referred to the Commission as required by the Metro Charter, has been recommended for *approval* to the Metropolitan Council:

A request to permit a permanent and temporary easements to construct Project 24-SWC-54, the Warren Drive Stormwater Improvement Project. These easements are to be acquired through negotiations and acceptance in order to complete this project.

#### <u>Warren Drive</u>

| <u>Property Address</u><br>D Siving Ing Bridge RD | <u>Maip/Parcel ID</u><br>043040A04900CO | <u>Owner</u><br>River Landing Development, LLC |
|---------------------------------------------------|-----------------------------------------|------------------------------------------------|
| 803 SWINGING BRIDGE RD                            | 03400003700                             | SHARP, JAMES K, JR                             |
| 705 SWINGING BRIDGE RD                            | 034 160 00 500                          | DENSON, BOBBY DARRELL                          |
| 100 WARREN DR                                     | 034 160 00 900                          | SPICKARD, JEREMYV.                             |
| D SWING ING BRIDGE RD                             | 03400003300                             | BHT OF FLORIDA 6532, LLC                       |
| 805 SWINGING BRIDGE RD                            | 043040A04700CO                          | SHARP, CORY                                    |
| 809 SWINGING BRIDGE RD                            | 043040A04800CO                          | SHARP, CORY                                    |
| 903 SWINGING BRIDGE RD                            | 03400003600                             | BROWN, FELLER, LIVING TRUST                    |