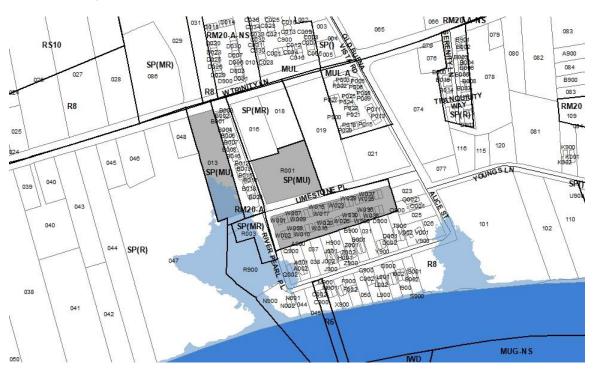

A request to amend a Specific Plan for various properties located along Limestone Place, River Pearl Place and W. Trinity Lane, approximately 215 feet west of Youngs Lane, zoned SP (5.15 acres), to permit short term rental properties – not owner occupied, and modify building height and sidewalk conditions, requested by Dale & Associates, applicant; 1207B BCP LLC O.I.C., New Cumberland Lot C, D&M Development LLC, Guardian Investments, GP and McCoy Construction LLC, owners.