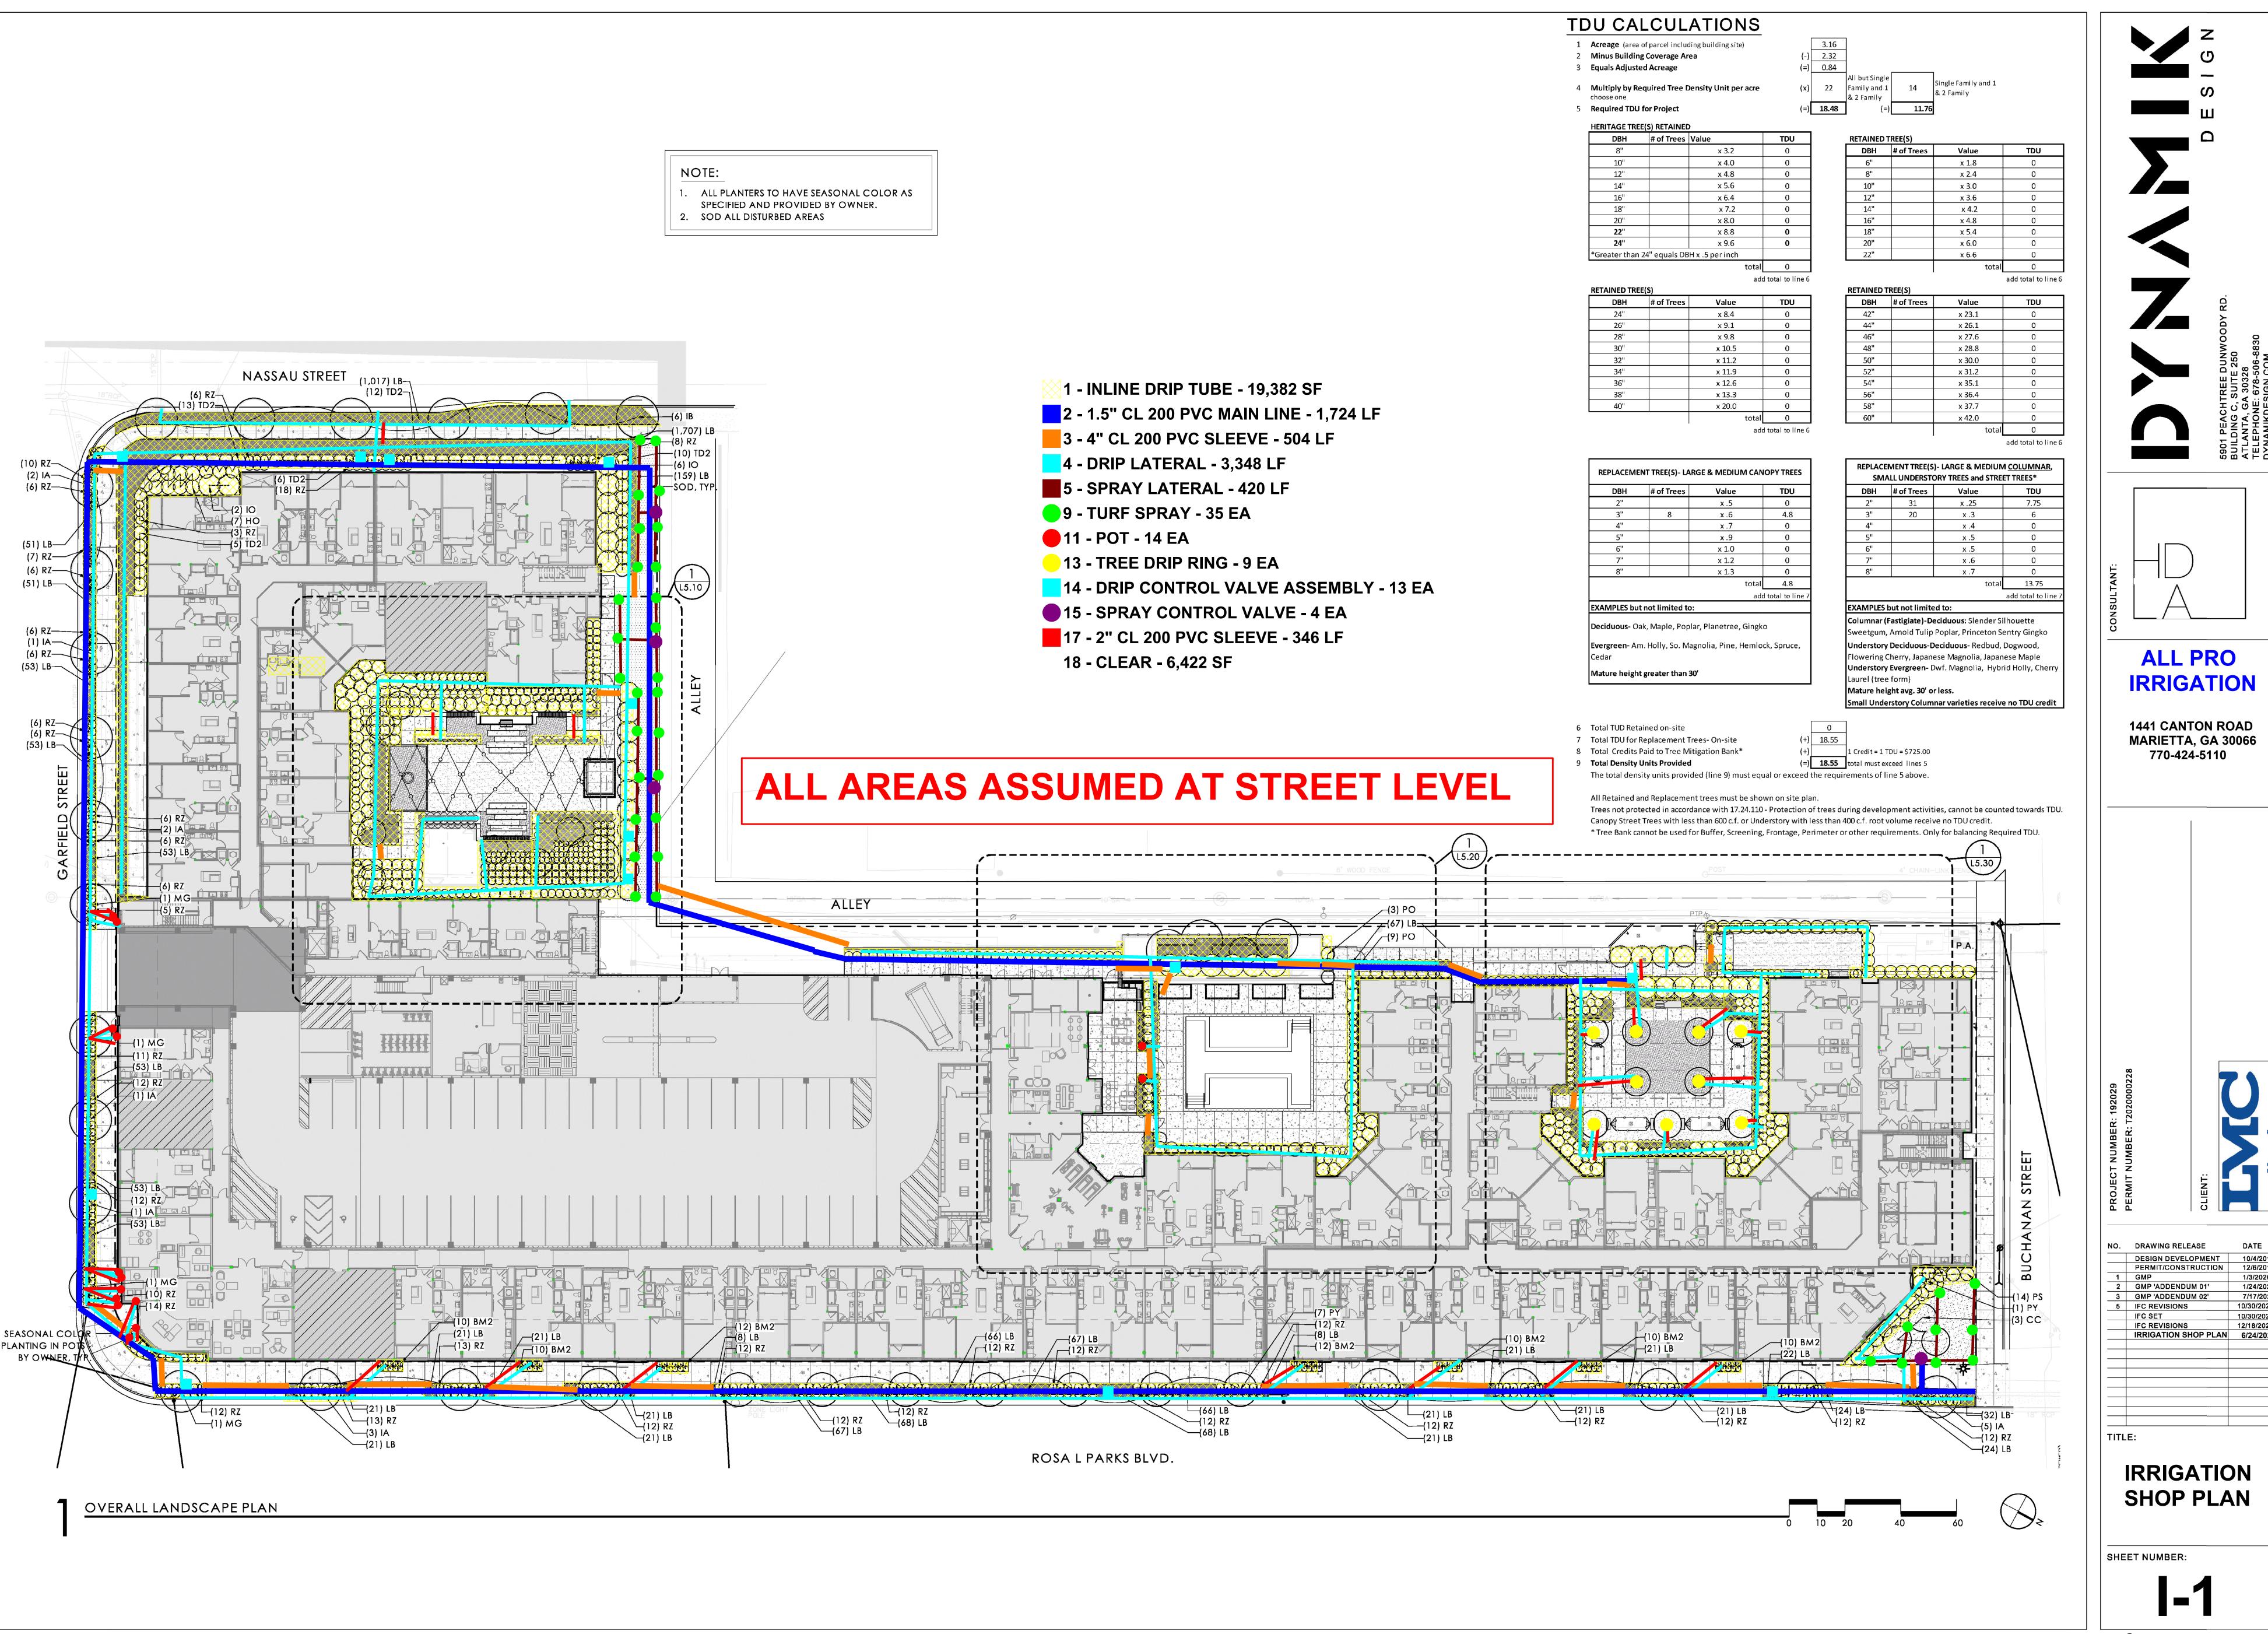

#### PETITION TO ENCROACH UPON A PUBLIC RIGHT-OF-WAY

| PETITION NO.                                                                                                                                                                                                                                                                                                                        |  |  |  |  |  |
|-------------------------------------------------------------------------------------------------------------------------------------------------------------------------------------------------------------------------------------------------------------------------------------------------------------------------------------|--|--|--|--|--|
| We, the undersigned, do hereby petition the METROPOLITAN DEPARTMENT OF PUBLIC WORKS and the METROPOLITAN PLANNING COMMISSION to recommend to the METROPOLITAN COUNCIL and MAYOR that legislation be enacted to authorize the construction, installation and maintenance of an encroachment upon the public right-of-way as follows: |  |  |  |  |  |
| Installation & maintenance of irrigation system for in ground planters in the ROW along Rosa Parks BLVD,                                                                                                                                                                                                                            |  |  |  |  |  |
| Garfield Street, Alley 516, Nassau Street.                                                                                                                                                                                                                                                                                          |  |  |  |  |  |
|                                                                                                                                                                                                                                                                                                                                     |  |  |  |  |  |
|                                                                                                                                                                                                                                                                                                                                     |  |  |  |  |  |
| Addresses and Map and Parcel numbers of property or properties associated with the proposed encroachment:                                                                                                                                                                                                                           |  |  |  |  |  |
| ADDRESS MAP AND PARCEL NUMBER                                                                                                                                                                                                                                                                                                       |  |  |  |  |  |
| 808 Garfield Street, Nashville, TN 37208 Parcels 345 & 535, on map 81-08                                                                                                                                                                                                                                                            |  |  |  |  |  |
|                                                                                                                                                                                                                                                                                                                                     |  |  |  |  |  |
|                                                                                                                                                                                                                                                                                                                                     |  |  |  |  |  |
|                                                                                                                                                                                                                                                                                                                                     |  |  |  |  |  |
| Attach the following in support or explanation of this application:                                                                                                                                                                                                                                                                 |  |  |  |  |  |
| A check for the filing fee of \$250.00 made payable to the Metropolitan Government (application fee is non-refundable).                                                                                                                                                                                                             |  |  |  |  |  |
| A scaled drawing on 8 1/2 " x 14" paper of the proposed encroachment. (Additional exhibits may be required depending upon the nature of the request).                                                                                                                                                                               |  |  |  |  |  |
| A private encroachment license agreement signed by the person to whom the encroachment privilege is to be granted.                                                                                                                                                                                                                  |  |  |  |  |  |
| A certificate of liability insurance in the amount to be determined necessary by the Department of                                                                                                                                                                                                                                  |  |  |  |  |  |