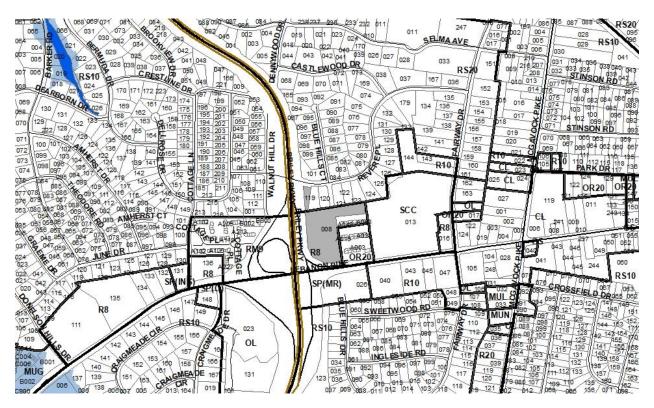

2017NHL-002-004 Map 095-03, Parcel(s) 008 Subarea 14, Donelson - Hermitage - Old Hickory District 15 (Jeff Syracuse) Application fee paid by: Belle Air Inn, LLC

A request to amend a Neighborhood Landmark Overlay District on property located at 2250 Lebanon Pike, at the northeast corner of the Briley Parkway and Lebanon Pike, zoned RS20 and R8 and partially within the Downtown Donelson Urban Design Overlay District, and partially within a Historic Landmark District Overlay (5.92 acres), to permit 36 hotel rooms, and special events, requested by Dewey Engineering, applicant; Lewis and Connie James, owners.