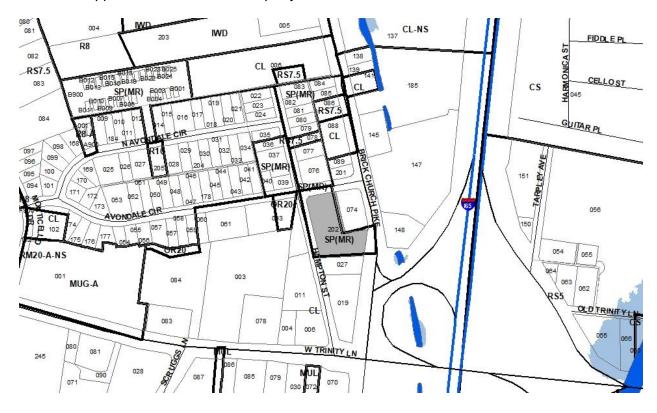

2021SP-087-003 2306 BRICK CHURCH PIKE Map 071-02, Parcel(s) 202 Subarea 03, Bordeaux - Whites Creek - Haynes Trinity District 02 (Kyonzté Toombs) Application fee paid by: Brick Church Property, LLC

A request to amend a Specific Plan on property located at 2306 Brick Church Pike, at the southeast corner of Avondale Circle and Hampton Street, zoned SP and located in a Corridor Design Overlay District (1.36 acres), to permit two additional multi-family residential units for a total of 97 multi-family residential units, requested by Clay Adkisson, applicant; Brick Church Property, LLC &ET AL, owners.