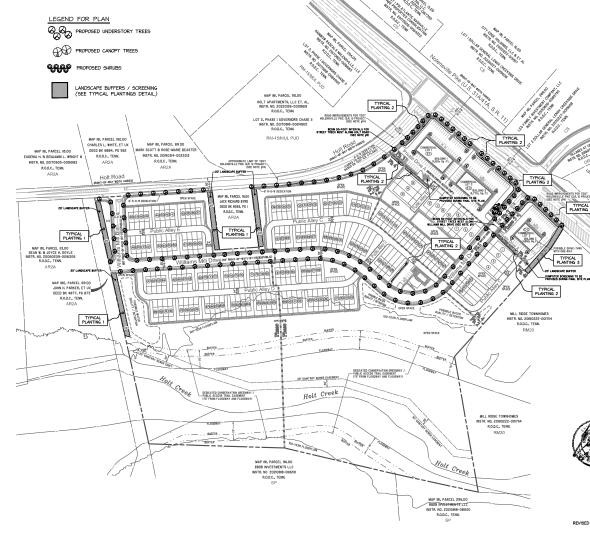

<del>TOURSONS.</del>

TYPICAL PLANTING 2

TYPICAL PLANTING 3 (METRO LANDSCAPE BUFFER STANDARD B-3)

\*SEE SHEET 1 OF 3 FOR OVERALL SITE, PLAN NOTES, SITE DATA BULK STANDARDS, AND PARKING INFORMATION\* \*SEE SHEET 2 OF 3 FOR DETAILED PLAN, SLOPE EXHIBIT,