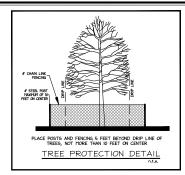

#### LANDSCAPING PLAN REGULATIONS:

- LANUSZACHINA PLAN KEGULA I INNS:

  1. Total minimum tree denisty shall be 14 Tree Density Units (TDUs) per gross cure, less building coverage. Tree Density Units shall be calculated using fletro Ordinance system for accluding points for existing and proposed trees. Existing trees used for TDU credit shall be shown on the final Landscape Planting Plans with locations, size
- A minimum of I tree per lot shall be installed on each lot. I tree per lot shall count towards the total TDU requirement.
- 3. Proposed trees used for calculating tree density shall have a minimum caliper of 2 inches and shall be a minimum of 6 feet tall.
- 4. Trees counted for TDUs shall be protected by a chain link fence and shall be installed per the detail shown. Proposed tree species are shown. Additional species may be added to the list during the preparation of the final Landscape Planting Plans.
- The final Landscape Planting Plans shall be prepared and sealed by a Landscape Architect registered by the State of Tennessee.
- At completion, the installation of the plant materials shall be inspected by a Landscape Architect registered by the State of Tennessee. The Landscape Architect shall verify whether the plan was installed per the plan approved by the l'fetro Urban Forester.
- 8. A Tree Removal Permit shall be obtained prior to removal of any
- An underground irrigation system or an outside house attachment within 100 feet of all landscaping shall be installed for all proposed trees, shrubs, and ground covers.
- 10. All street trees are to be understory trees.
- II. Street trees to be planted at 30 foot intervals along the commercial partian of Holt Road, along Noisersville Pike, and along the commercial partian of Hilliams Filli Drive. All other street trees shall be planted at 50 foot intervals. This includes the residential partian of Holt Road, the residential partian of Holt Road, the residential partian of Holt Road, and the Road Holt Road and Holt Road and