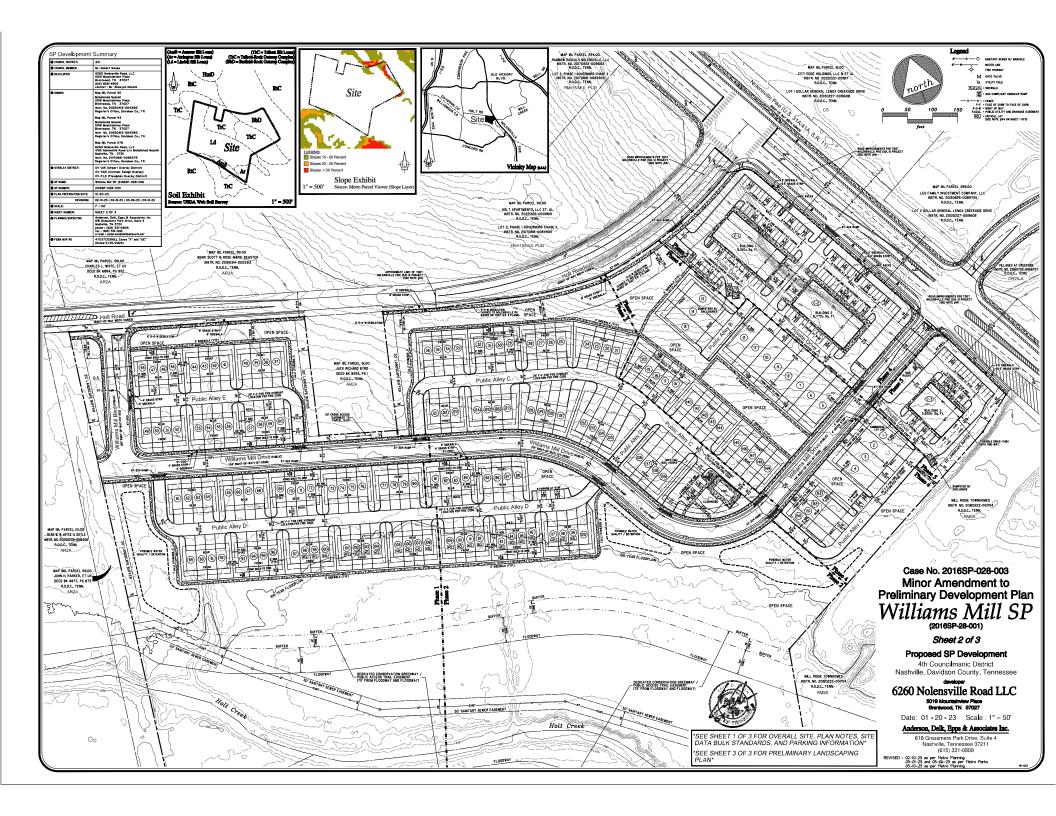

# Case No. 2016SP-028-003 Minor Amendment to Preliminary Landscape Plan Williams Mill SP (2016SP-28-001)

Sheet 3 of 3

## Proposed SP Development

4th Councilmanic District Nashville, Davidson County, Tennessee

## 6260 Nolensville Road LLC 5019 Mountainview Place Brentwood, TN 97027

### Anderson, Delk, Epps & Associates Inc.

REVISED i 02-10-23 as per Metro Plannin 03-01-23 as per Metro Parks 03-06-23 as per Metro Parks 03-10-23 as per Metro Parks

618 Grassmere Park Drive, Suite 4 Nashville, Tennessee 37211 (615) 331-0809