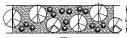

TYPICAL PLANTING I (METRO LANDSCAPE BUFFER STANDARD B-1)

LEGEND FOR TYPICAL PLANTINGS PROPOSED CANOPY TREES PROPOSED UNDERSTORY TREES

PROPOSED SHRUBS

TYPICAL PLANTING 2 REQUIREMENTS PER 30 FEET

Evergreen sinules shall be planted to somen the parting area. All sinules shall be a minimum of 2 feet, 6 inches in height of the time of installation, forming a hedge that provides screening year round. Vegetation shall be maintained at a maximum height of 2.5 feet.

TYPICAL PLANTING 3 REQUIREMENTS PER 100 FEET

4.5 Carepy Tree -- 50% or more must be Evergreen 1.8 Understory Tree -- 50% or more must be Evergreen 18 Shruks -- 50% or more must be Evergreen

30 Strikes – 500 or more made to Durgeone
Distriky Trees 4 Aben Josigne Dilli and greate yeld
can be healthy condition at the time of Investment or
one between the condition of the time of Investment or
other condition, 30 Corper, Trees and I Industries, and
other condition, 30 Corper, Trees and I Industries, and
other condition, 30 Corper, Trees and I Industries, and
other condition, 30 Corper, Trees and I Industries, and
other condition, 30 Corper, Trees and I Industries, and
other condition, 30 Corper, Trees and I Industries, and
other condition, 30 Corper, Trees and I Industries, and
other condition, 30 Corper, Trees and I Industries, and
other condition, 30 Corper, Trees and I Industries, and Corper, and I Industries, and I Corper, and I Corpe