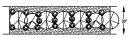

TYPICAL PLANTING I (METRO LANDSCAPE BUFFER STANDARD B-1)

LEGEND FOR TYPICAL PLANTINGS PROPOSED CANOPY TREES PROPOSED UNDERSTORY TREES

PROPOSED SHRUBS

TYPICAL PLANTING 2 REQUIREMENTS PER 30 FEET

Evergreen sinules shall be planted to somen the parting area. All sinules shall be a minimum of 2 feet, 6 inches in height of the time of installation, forming a hedge that provides screening year round. Vegetation shall be maintained at a maximum height of 2.5 feet.

<del>TOURSONS.</del>

TYPICAL PLANTING 2

TYPICAL PLANTING 3 (METRO LANDSCAPE BUFFER STANDARD B-3)

\*SEE SHEET 1 OF 3 FOR OVERALL SITE, PLAN NOTES, SITE DATA BULK STANDARDS, AND PARKING INFORMATION\* \*SEE SHEET 2 OF 3 FOR DETAILED PLAN, SLOPE EXHIBIT,