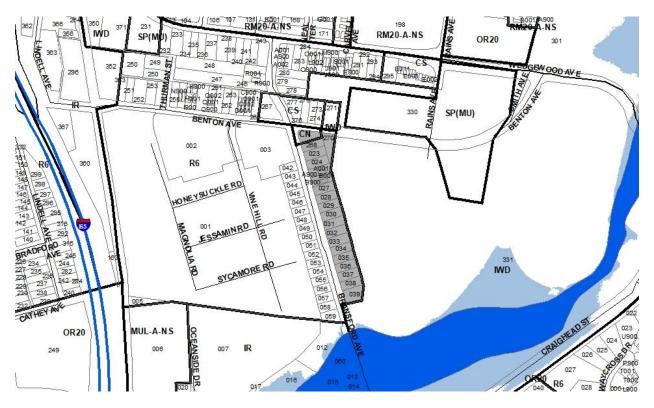

2023SP-037-001 BRANSFORD SP

Map 105-11, Parcel(s) 268-270

Map 105-15, Parcel(s) 023-024, 027-039

Map 105-15-0-A, Parcel(s) 001-002, 900

Map 105-15-0-B, Parcel(s) 001-002, 900

Subarea 11, South Nashville

District 17 (Colby Sledge)

Application fee paid by: Nashville Urban Venture, LLC

A request to rezone from CN and R6 to SP for various properties located along Bransford Avenue and 511 Benton Avenue, at the southeast corner of Bransford Avenue and Benton Avenue (4.33 acres), to permit a mixed-use development, requested by Kimley-Horn & Associates, applicant; Bransford Avenue Owner LLC, O.I.C. Homes at 2116 & 2118 Bransford Av., and O.I.C. Homes at 2120 & 2122 Bransford Av., owners.