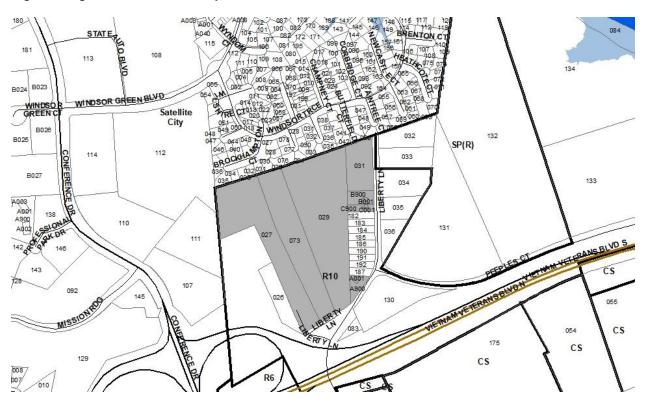

2022SP-071-001
LIBERTY LANE
Map 026, Parcel(s) 027, 029, 031, 073
Map 026-11-0-A, Parcel(s) 900
Map 026-11-0-B, Parcel(s) 900
Map 026-11-0-C, Parcel(s) 900
Subarea 04, Madison
District 10 (Zach Young)
Application fee paid by: LIBERTY CAPITAL DEVELOPMENT LLC

A request to rezone from R10 to SP zoning on properties located at 203, 205, 209, 217, 219, 253, 255, 257, 259 and 261 Liberty Lane, 215B, 257B, and 253B Liberty Lane, approximately 251 west of Peeples Court, (26.59 acres), to permit 106 multi-family residential units, requested by Liberty Capital Development, applicant; Linda W. Highers, Revocable Trust, Liberty Capital Development, LLC, O.I.C. Townhomes at Liberty Lane, O.I.C. Townhomes at Liberty Lane II, Bobby Eugene Rager, ETUX, Rosemary Partners, LLC, owners.