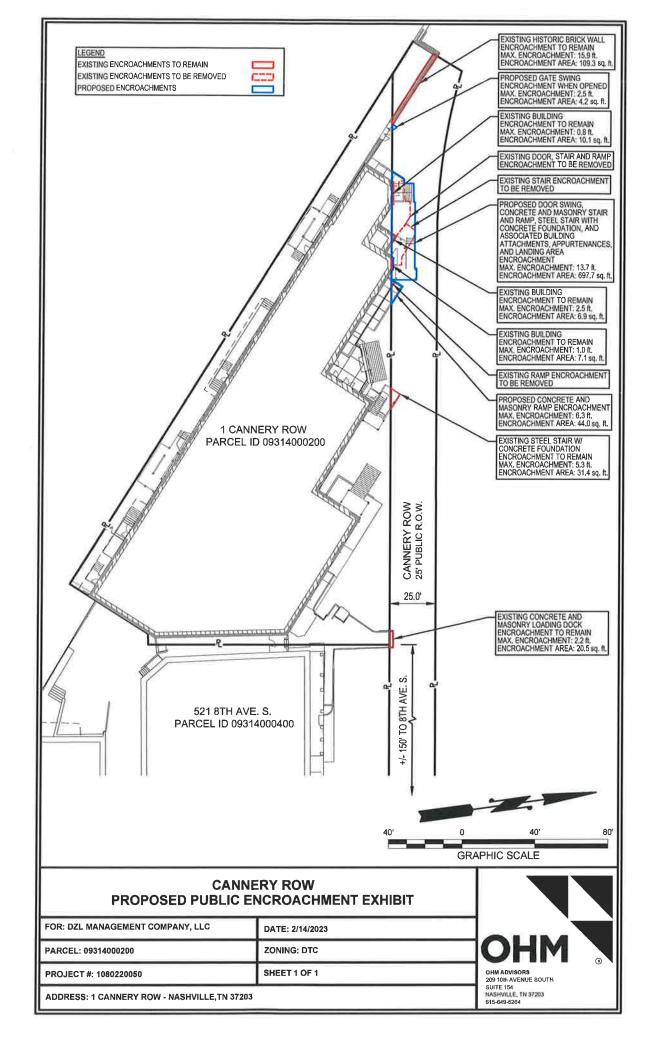

### PETITION TO ENCROACH UPON A PUBLIC RIGHT-OF-WAY

| PETITION NO                                                             | -                                                                                                                                                                 |
|-------------------------------------------------------------------------|-------------------------------------------------------------------------------------------------------------------------------------------------------------------|
| and the METROPOLITAN PLANNING CO.                                       | ETROPOLITAN DEPARTMENT OF PUBLIC WORKS MMISSION to recommend to the METROPOLITAN enacted to authorize the construction, installation and right-of-way as follows: |
| Portions of existing and replacement egress of                          | door outward swing, stairs, and ramps on 1 Cannery Lot                                                                                                            |
|                                                                         | ock on 1 Cannery Lot and portion on 521 A 8th Ave Lot, all escribed on the attached exhibits.                                                                     |
| Addresses and Map and Parcel numbers of proposed encroachment:  ADDRESS | property or properties associated with the  MAP AND PARCEL NUMBER                                                                                                 |
| 1 Cannery Row, Nashville, TN 37203                                      | Parcel ID 09314000200                                                                                                                                             |
| 521 A 8th Ave S, Nashville, TN 37203                                    | Parcel ID 09314000300                                                                                                                                             |
| Attach the following in support or explanation of                       | this application:                                                                                                                                                 |
| A check for the filing fee of \$250.00 ma fee is non-refundable).       | ade payable to the Metropolitan Government (application of the proposed encroachment. (Additional exhibits may                                                    |
| 1                                                                       | nent signed by the person to whom the encroachment                                                                                                                |
| Public Works.                                                           | amount to be determined necessary by the Department of                                                                                                            |

### Mandatory Referral Application:

Encroachment: Sign / Awning / Fiber Optic Cable / Other

\*\*\* Before filling this application, please review checklist on the back of this application. \*\*\*

| Encroachment Type: π Awning                                                                                               | Date Submitted:                                                                                                                                                                                                                                                                 |  |  |  |  |  |  |  |  |  |  |
|---------------------------------------------------------------------------------------------------------------------------|---------------------------------------------------------------------------------------------------------------------------------------------------------------------------------------------------------------------------------------------------------------------------------|--|--|--|--|--|--|--|--|--|--|
| π Fiber Optic Cable (↑ ground) π Fiber Optic Cable (▼ ground)                                                             | Mandatory Referral Project No(MPW staff assigns project #)                                                                                                                                                                                                                      |  |  |  |  |  |  |  |  |  |  |
| π Sign  Other Portions of Existing and Replacement Egress                                                                 | π Sign  Other Portions of Existing and Replacement Egress Door Outward Swing, Stairs, and Ramps and End of Existing Loading Dock                                                                                                                                                |  |  |  |  |  |  |  |  |  |  |
| Map & Parcel(s): Parcel ID 09314000200 (1 Canne Street Address(es): 1 Cannery Row and 521 A 8t                            | ry) and Parcel ID 09314000300 (521 A 8th Ave S, for loading dock only) h Ave S, Nashville, TN 37203                                                                                                                                                                             |  |  |  |  |  |  |  |  |  |  |
| to provide this information will deem your application<br>Metropolitan Planning Commission. Copy form belo                | orty owners on whose property the sign or awning will occur. Failure on incomplete and postpone your application's consideration by the bw for additional signatures.                                                                                                           |  |  |  |  |  |  |  |  |  |  |
| Department of Public Works for a sign, awning or fiber opti                                                               | c cable encroachment.                                                                                                                                                                                                                                                           |  |  |  |  |  |  |  |  |  |  |
|                                                                                                                           | f this mandatory referral application to the Metropolitan Govergment HAYO c cable encroachment.  STATE  (Signalure of Property Owner)  (Name of Property Owner)  (Title of Property Owner)  (Title of Property Owner)  Cannery Row and 521 A 8th Ave South, Nashville, TN 37203 |  |  |  |  |  |  |  |  |  |  |
| STATE OF TENNESSEE COUNTY OF DAVIDSON Swom to and subscribed before Me this day of (Notary Public) My Commission Expires: | dress of Property (including city & state))                                                                                                                                                                                                                                     |  |  |  |  |  |  |  |  |  |  |
| Applicant: All correspondence will be mailed to the applicant                                                             | nt.                                                                                                                                                                                                                                                                             |  |  |  |  |  |  |  |  |  |  |
| $\pi$ Architect $\pi$ Engineer $\pi$ Property Owner $\pi$                                                                 | Other:                                                                                                                                                                                                                                                                          |  |  |  |  |  |  |  |  |  |  |
| Name: Jon Cooper                                                                                                          |                                                                                                                                                                                                                                                                                 |  |  |  |  |  |  |  |  |  |  |
| Business: Waller Law                                                                                                      | \-Filing Fee (All application fees are non-refundable)                                                                                                                                                                                                                          |  |  |  |  |  |  |  |  |  |  |
| Address: 511 Union Street, Suite Ji                                                                                       | Encroachment: Sign / Awning / Fiber Optic Cable \$250.00                                                                                                                                                                                                                        |  |  |  |  |  |  |  |  |  |  |
| City: Nashville State: TN zip; 3721 9                                                                                     | Other                                                                                                                                                                                                                                                                           |  |  |  |  |  |  |  |  |  |  |
| Phone: 615-718-5133 615-750-955                                                                                           | Accepted by: Date:                                                                                                                                                                                                                                                              |  |  |  |  |  |  |  |  |  |  |
| Fax: business                                                                                                             |                                                                                                                                                                                                                                                                                 |  |  |  |  |  |  |  |  |  |  |
| E-mail:                                                                                                                   |                                                                                                                                                                                                                                                                                 |  |  |  |  |  |  |  |  |  |  |
| Applicant's Signature:                                                                                                    |                                                                                                                                                                                                                                                                                 |  |  |  |  |  |  |  |  |  |  |