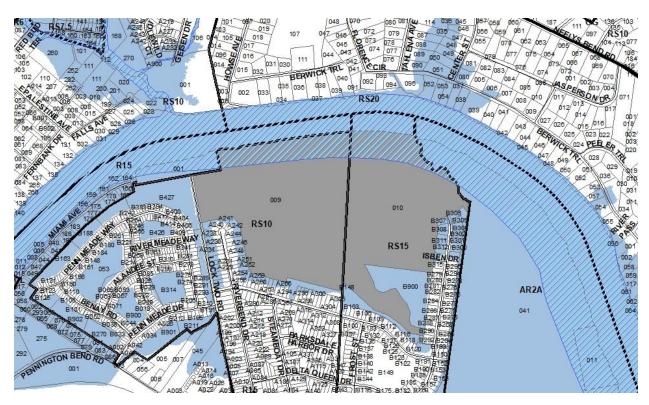

2023SP-012-001
PENNINGTON BEND
Map 052, Parcel(s) 009-010
Subarea 14, Donelson - Hermitage - Old Hickory
District 15 (Jeff Syracuse)
Application fee paid by: B&C

A request to rezone from RS10 and RS15 to SP zoning on properties located at 4340 Longfellow Drive and 2646 Lock Two Road, at the current terminus of Longfellow Drive, partially located within a Planned Unit Development Overlay District (135.06 acres), to permit 234 multi-family residential units and a 75 bed assisted-care living facility, requested by Civil & Environmental Consultants, Inc., applicant; The Stevenson Trust No. 6, Stevenson Trust No. 7, and J.E. Stevenson, Trustee, owners.