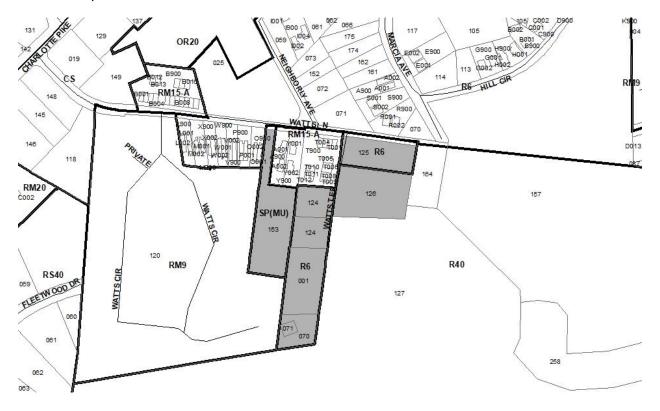

2022SP-045-001 813-1230 WATTS LANE Map 103-01, Parcel(s) 124.02, 124-126, 153 Map 103-05, Parcel(s) 001.01, 070-071 Subarea 07, West Nashville District 20 (Mary Carolyn Roberts) Application fee paid by: Dale and Associates, PLLC

A request to rezone from R6, R40, and SP to SP zoning for properties located at 813 Watts Lane, 1201, 1210, 1211, 1216, 1222, and 1230 Watts Terrace and Watts Terrace (unnumbered), approximately 1,000 feet east of Charlotte Pike, (6.22 acres), to permit 71 multi-family residential units, requested by Dale & Associates, applicant; Bo Derek, LLC, The Simpson Revocable Trust, N.T. & Mary Sue Clinton, Real Estate Rentals, LLC, Thomas & Cynthia Anderson, Carla Simpson Webb Dardamanis & Clifford Simpson, owners.