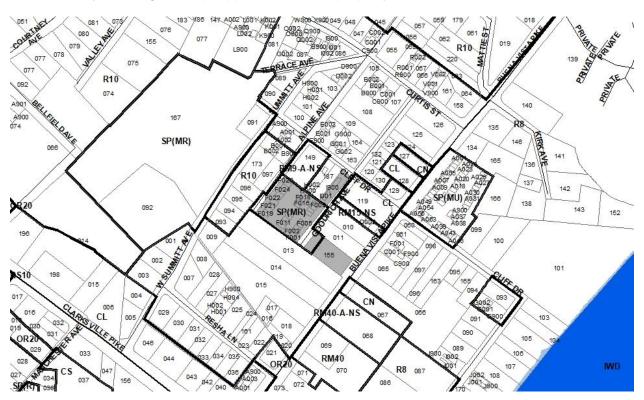

2019SP-014-003
GOODRICH TOWNHOMES
Map 070-09-3-F, Parcel(s) 001-026, 900
Map 070-09-3-I, Parcel(s) 001-002, 900
Map 070-13, Parcel(s) 155
Subarea 03, Bordeaux - Whites Creek - Haynes Trinity
District 02 (Kyonzté Toombs)
Application fee paid by: Catalyst Design Group

A request to amend a Specific Plan for properties located at 2143, 2145, and 2145B Goodrich Avenue, 2125 Buena Vista Pike and various properties located between Alpine Avenue and Goodrich Avenue, approximately 290 feet northwest of Buena Vista Pike, zoned SP and R8 (2.85 acres), to expand the boundary of the SP and to permit 11 additional multi-family residential units for a maximum of 37 units overall, requested by Catalyst Design Group, applicant; various property owners.