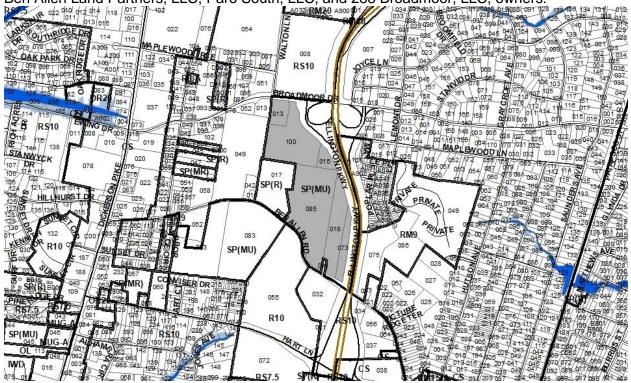

2017SP-034-003 BROADMOOR AND BEN ALLEN Map 061, Parcel(s) 013, 015, 018, 073, 085, 100 Subarea 05, East Nashville District 08 (Nancy VanReece) Application fee paid by: Ben Allen Land Partners LLC

A request to amend a Specific Plan for properties located at 272, 288, and 296 Broadmoor Drive, and 329, 341 and 349 Ben Allen Road, west of Ellington Parkway, zoned SP (51.64 acres), to permit a mixed use development with nonresidential uses and 482 multi-family residential units, requested by Hawkins Partners, Inc., applicant; Ben Allen Land Partners, LLC, Paro South, LLC, and 288 Broadmoor, LLC, owners.