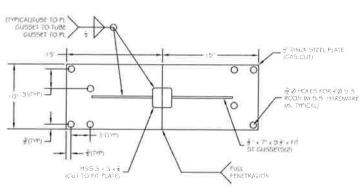

CORATED WITH REVERSE CUT

1/2" THICK MOUNTING PLATES WITH

3" SQUARE SUPPORT TUBES W/ 12"

CHEMICAL ANCHOR MOUNTING.

PLATES AND POLES TO BE PRESET WITH

PAINTED WHITE CIRCLE

TOTAL PROJECTION.

NEON REPRESENTATION NOT EXACT DOUBLE-BACKS AND WIRES NOT SHOWN

'EDLEYS'.

MOUNTING.

OAH

15MM 6500K WHITE NEON COPY

PROJECTION OVER ROOFLINE

C TO C MOUNTING TUBES

CORNER

ROOFLINE

18

630 MURFREESBORO PIKE NASHVILLE, TN 37210

615\_255\_3463 615 255 3518 FAX

JOSLINSIGN.COM

#### **EDLEY'S**

1000 WOODLAND ST NASHVILLE, TN 37206

220406-K70

104792

WK\_ORD#\_

J.MORTON

391546

**K.CLARK** 

08.04.22

#### COLORS & FINISHES:

STANDARD BLACK

WHITE ACRYLIC WHITE VINYL

WHITE LED

GOLD METALLIC 3630-131 (PMS 872 C)

8MM/10MM/15MM 6500K WHITE NEON

### CUSTOMER SIGNATURE

COPYRIGHT @ 2022







WALL MOUNT PLATE DETAIL
(FLATE SHOWN FLAT, N.T.S. PREFERENCE TO TURN (TYPICAL, 2. REQUIRED) (INSTALL I MATCHING WASHER PLATE TO FIT(7" & 7" + 10" TALL + # THICK) BEHIND WALL PER MOUNT FOR A TOTAL OF 2 BLOCKING PLATES.

NOTES

- THE DESIGN, FABRICATION AND CONSTRUCTION SHALL CONFORM TO THE FOLLOWING CODES AND SPECIFICATIONS THE 2018 INTERNATIONAL BUILDING CODE. THE AMERICAN INSTITUTE OF STEEL CONSTRUCTION (MANUAL OF STEEL CONSTRUCTION, 9TH EDITION), THE AMERICAN WELDING SOCIETY(AWS DI 1-20), THE AMERICAN CONCRETE INSTITUTE BUILDING CODE REQUIREMENTS FOR STRUCTURAL CONCRETE(ACI 318-14). THE SPECIFICATIONS FOR ALUMINUM STRUCTURES BY THE ALUMINUM ASSOCIATION(CURRENT EDITION)
- 2 STRUCTURAL STEEL REQUIREMENTS PLATES, ROLLED SHAPES AND BARS SHALL BE ASTM A36(OR EQUAL), STANDARD PIPE SHALL BE A