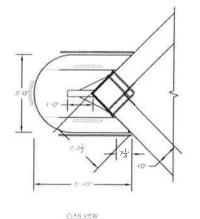

DECORATED WITH REVERSE CUT

1/2" THICK MOUNTING PLATES WITH

3" SQUARE SUPPORT TUBES W/ 12"

CHEMICAL ANCHOR MOUNTING.

PLATES AND POLES TO BE PRESET WITH

PAINTED WHITE CIRCLE

TOTAL PROJECTION.

NEON REPRESENTATION NOT EXACT DOUBLE-BACKS AND WIRES NOT SHOWN

'EDLEYS'.

MOUNTING.

OAH

15MM 6500K WHITE NEON COPY

PROJECTION OVER ROOFLINE

C TO C MOUNTING TUBES

CORNER

ROOFLINE

18

630 MURFREESBORO PIKE NASHVILLE, TN 37210

615\_255\_3463 615 255 3518 FAX

JOSLINSIGN.COM

#### **EDLEY'S**

1000 WOODLAND ST NASHVILLE, TN 37206

220406-K70

104792

WK\_ORD#\_

J.MORTON

391546

**K.CLARK** 

08.04.22

#### COLORS & FINISHES:

STANDARD BLACK

WHITE ACRYLIC WHITE VINYL

WHITE LED

GOLD METALLIC 3630-131 (PMS 872 C)

8MM/10MM/15MM 6500K WHITE NEON

### CUSTOMER SIGNATURE

COPYRIGHT @ 2022







WALL MOUNT PLATE DETAIL
(FLATE SHOWN FLAT, N.T.S. PREFERENCE TO TURN (TYPICAL, 2. REQUIRED) (INSTALL I MATCHING WASHER PLATE TO FIT(7" & 7" + 10" TALL + # THICK) BEHIND WALL PER MOUNT FOR A TOTAL OF 2 BLOCKING PLATES.

NOTES

- THE DESIGN, FABRICATION AND CONSTRUCTION SHALL CONFORM TO THE FOLLOWING CODES AND SPECIFICATIONS THE 2018 INTERNATIONAL BUILDING CODE. THE AMERICAN INSTITUTE OF STEEL CONSTRUCTION (MANUAL OF STEEL CONSTRUCTION, 9TH EDITION), THE AMERICAN WELDING SOCIETY(AWS DI 1-20), THE AMERICAN CONCRETE INSTITUTE BUILDING CODE REQUIREMENTS FOR STRUCTURAL CONCRETE(ACI 318-14). THE SPECIFICATIONS FOR ALUMINUM STRUCTURES BY THE ALUMINUM ASSOCIATION(CURRENT EDITION)
- 2 STRUCTURAL STEEL REQUIREMENTS PLATES, ROLLED SHAPES AND BARS SHALL BE ASTM A36(OR EQUAL), STANDARD PIPE SHALL BE