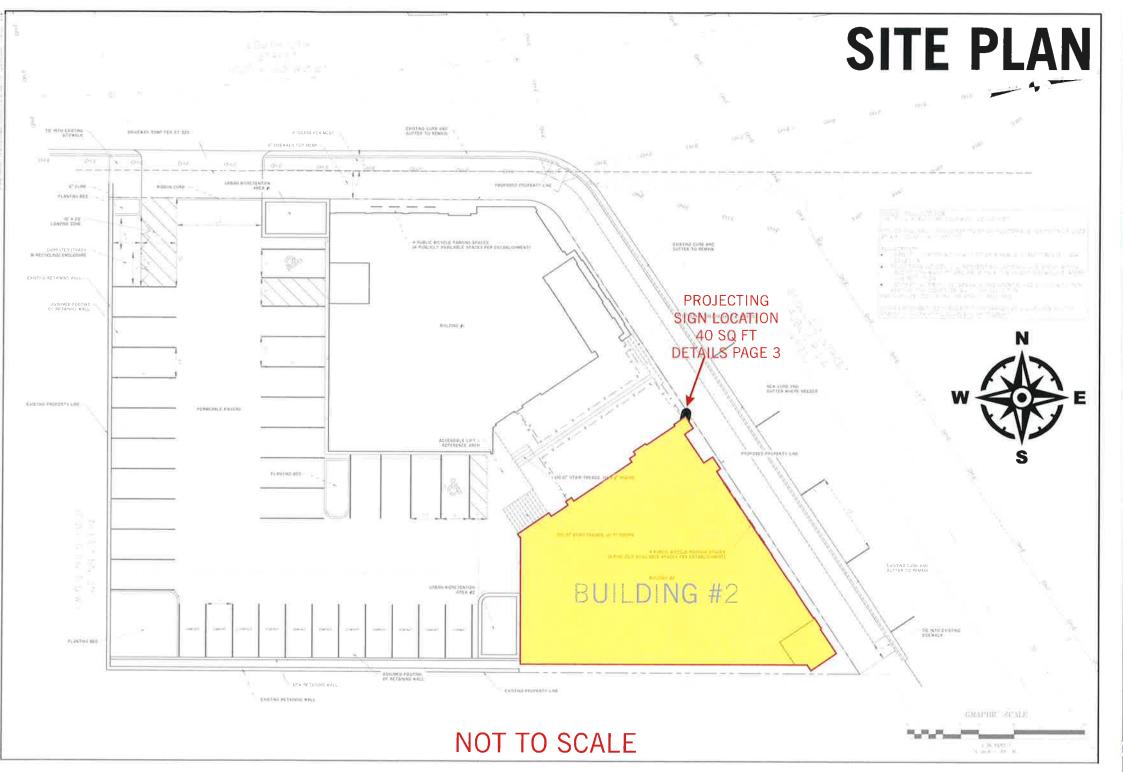

| Fax: business home business mobile    business   home   business   mobile                                       | e                                                                                                                                               |





630 MURFREESBORO PIKE NASHVILLE, TN 37210

615\_255\_3463 615\_255\_3518 FAX

JOSLINSIGN.COM

# **EDLEY'S**

1000 WOODLAND ST NASHVILLE, TN 37206

220406-K70

QUOTE#\_

WK ORD#

J.MORTON DESIGNER\_

K.CLARK PROJ\_MGR.

DATE\_

08.04.22

104792

391546

COLORS & FINISHES:

# CUSTOMER SIGNATURE

#### COPYRIGHT © 2022

SHEET 1 OF 4

# WOODLAND STREET ELEVATION

40 SQ FT



JOSLIN AND SON SIGNS

630 MURFREESBORO PIKE NASHVILLE, TN 37210

615\_255\_3463 615\_255\_3518 FAX

JOSLINSIGN.COM

# EDLEY'S

1000 WOODLAND ST NASHVILLE, TN 37206

DRW#\_ 220406-K70

QUOTE#\_

WK\_ORD#\_

J.MORTON

104792

391546

DESIGNER\_

K.CLARK

DATE\_

08.04.22

COLORS & FINISHES:

**CUSTOMER SIGNATURE** 

COPYRIGHT @ 2022

ALCOHOLOGY DE LA COMPLETA DEL COMPLETA DE LA COMPLETA DEL COMPLETA DE LA COMPLETA DEL COM