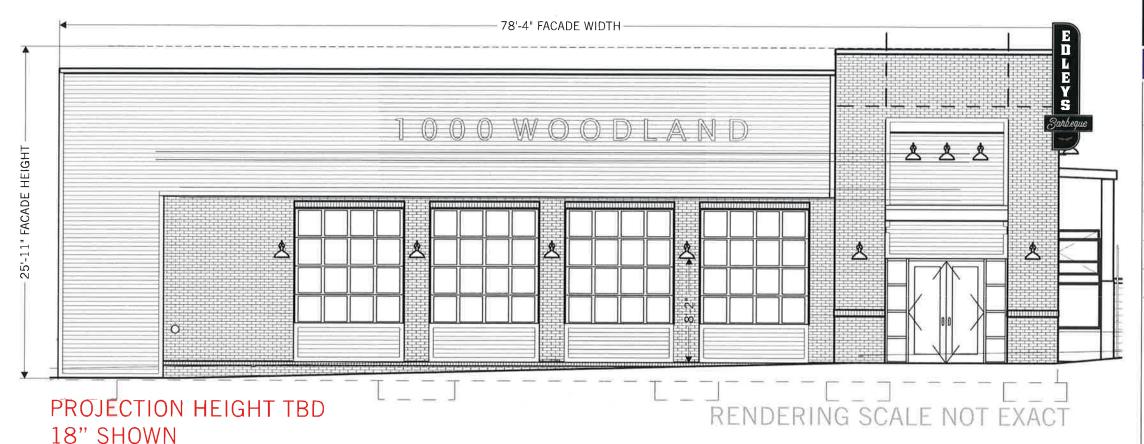

| Fax: business home business mobile    business   home   business   mobile                                       | e                                                                                                                                               |





630 MURFREESBORO PIKE NASHVILLE, TN 37210

615\_255\_3463 615\_255\_3518 FAX

JOSLINSIGN.COM

# **EDLEY'S**

1000 WOODLAND ST NASHVILLE, TN 37206

220406-K70

QUOTE#\_

WK ORD#

J.MORTON DESIGNER\_

K.CLARK PROJ\_MGR.

DATE\_

08.04.22

104792

391546

COLORS & FINISHES:

# CUSTOMER SIGNATURE

#### COPYRIGHT © 2022

SHEET 1 OF 4

# WOODLAND STREET ELEVATION

40 SQ FT



JOSLIN AND SON SIGNS

630 MURFREESBORO PIKE NASHVILLE, TN 37210

615\_255\_3463 615\_255\_3518 FAX

JOSLINSIGN.COM

# EDLEY'S

1000 WOODLAND ST NASHVILLE, TN 37206

DRW#\_ 220406-K70

QUOTE#\_

WK\_ORD#\_

J.MORTON

104792

391546

DESIGNER\_

K.CLARK

DATE\_

08.04.22

COLORS & FINISHES:

**CUSTOMER SIGNATURE** 

COPYRIGHT @ 2022

ALCOHOLOGY DE LA COMPLETA DEL COMPLETA DE LA COMPLETA DEL COMPLETA DE LA COMPLETA DEL COMPLETA DE LA COMPLETA DEL COMPLETA DE LA COMPLETA DEL COMPLETA DE LA COMPLETA DEL COMPLETA DE LA COMPLETA DE LA COMPLETA DE LA COMPLETA DE LA C

HEET 2 OF 4

#### **CORNER-MOUNTED NEON BLADE SIGN** SCALE: 1/2"=1'0" 27" DEEP X 22" WIDE D/F FORMED 36" 40 SQ FT ALUMINUM CABINET TO WRAP CORNER. - 22" -CABINET TO HAVE FRONT RADIUS TOP (VISUAL SPACE) AND BOTTOM. CABINET PAINTED B