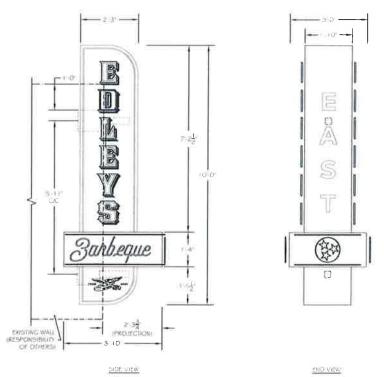

DECORATED WITH REVERSE CUT

1/2" THICK MOUNTING PLATES WITH

3" SQUARE SUPPORT TUBES W/ 12"

CHEMICAL ANCHOR MOUNTING.

PLATES AND POLES TO BE PRESET WITH

PAINTED WHITE CIRCLE

TOTAL PROJECTION.

NEON REPRESENTATION NOT EXACT DOUBLE-BACKS AND WIRES NOT SHOWN

'EDLEYS'.

MOUNTING.

OAH

15MM 6500K WHITE NEON COPY

PROJECTION OVER ROOFLINE

C TO C MOUNTING TUBES

CORNER

ROOFLINE

18

630 MURFREESBORO PIKE NASHVILLE, TN 37210

615\_255\_3463 615 255 3518 FAX

JOSLINSIGN.COM

#### **EDLEY'S**

1000 WOODLAND ST NASHVILLE, TN 37206

220406-K70

104792

WK\_ORD#\_

J.MORTON

391546

**K.CLARK** 

08.04.22

#### COLORS & FINISHES:

STANDARD BLACK

WHITE ACRYLIC WHITE VINYL

WHITE LED

GOLD METALLIC 3630-131 (PMS 872 C)

8MM/10MM/15MM 6500K WHITE NEON

### CUSTOMER SIGNATURE

COPYRIGHT @ 2022







WALL MOUNT PLATE DETAIL
(FLATE SHOWN FLAT, N.T.S. PREFERENCE TO TURN (TYPICAL, 2. REQUIRED) (INSTALL I MATCHING WASHER PLATE TO FIT(7" & 7" + 10" TALL + # THICK) BEHIND WALL PER MOUNT FOR A TOTAL OF 2 BLOCKING PLATES.

NOTES

- THE DESIGN, FABRICATION AND CONSTRUCTION SHALL CONFORM TO THE FOLLOWING CODES AND SPECIFICATIONS THE 2018 INTERNATIONAL BUILDING CODE. THE AMERICAN INSTITUTE OF STEEL CONSTRUCTION (MANUAL OF STEEL CONSTRUCTION, 9TH EDITION), THE AMERICAN WELDING SOCIETY(AWS DI 1-20), THE AMERICAN CONCRETE INSTITUTE BUILDING CODE REQUIREMENTS FOR STRUCTURAL CONCRETE(ACI 318-14). THE SPECIFICATIONS FOR ALUMINUM STRUCTURES BY THE ALUMINUM ASSOCIATION(CURRENT EDITION)
- 2 STRUCTURAL STEEL REQUIREMENTS PLATES, ROLLED SHAPES AND BARS SHALL BE ASTM A36(OR EQUAL), STANDARD PIPE SHALL