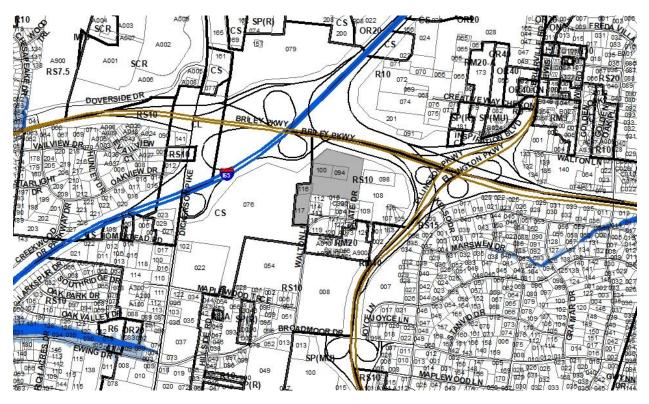

2022SP-046-001 WALTON STATION Map 051, Parcel(s) 094, 100, 116-117 Map 051, Part of Parcel(s) 108 Subarea 05, East Nashville District 08 (Nancy VanReece) Application fee paid by: Benesch

A request to rezone from RS10 to SP zoning on properties located at 3302 Walton Lane and Walton Lane (unnumbered) and on part of 3300 and 3344 Walton Lane, approximately 211 feet west of Slate Drive, (15.2 acres), to permit 175 residential units, requested by Alfred Benesch & Co., applicant; Alcorn, Carrie A. S.(LE) & Suggs, Evelyn, Beulah M. Dotson, Albender, Donelson, May Alice Ridley and Faith is The Victory Church, Inc., owners.