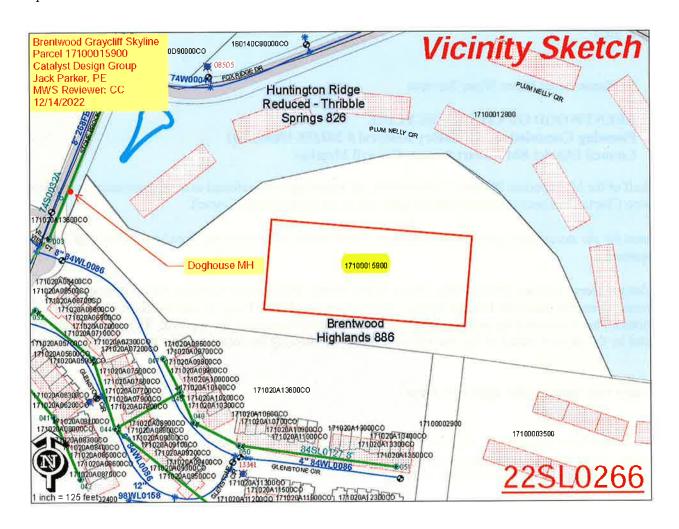

A request for the acceptance of one public sanitary sewer manhole to serve the Brentwood Graycliff Skyline development.

The relevant Metro agencies (Metro Parks, Metro Public Works, Metro Water Services, Metro Emergency Communications, the Nashville Electric Service, Metro Finance – Public Property and the Metro Historical Commission) have reviewed the proposal and concur in the recommendation for approval. This request must be approved by the Metro Council to become effective. A sketch showing the location of the request is attached to this letter.

### Re: BRENTWOOD GRAYCLIFF SKYLINE

Planning Commission Mandatory Referral # 2022M-198ES-001 Council District #04 Robert Swope, Council Member

A request for the acceptance of one public sanitary sewer manhole to serve the Brentwood Graycliff Skyline development.