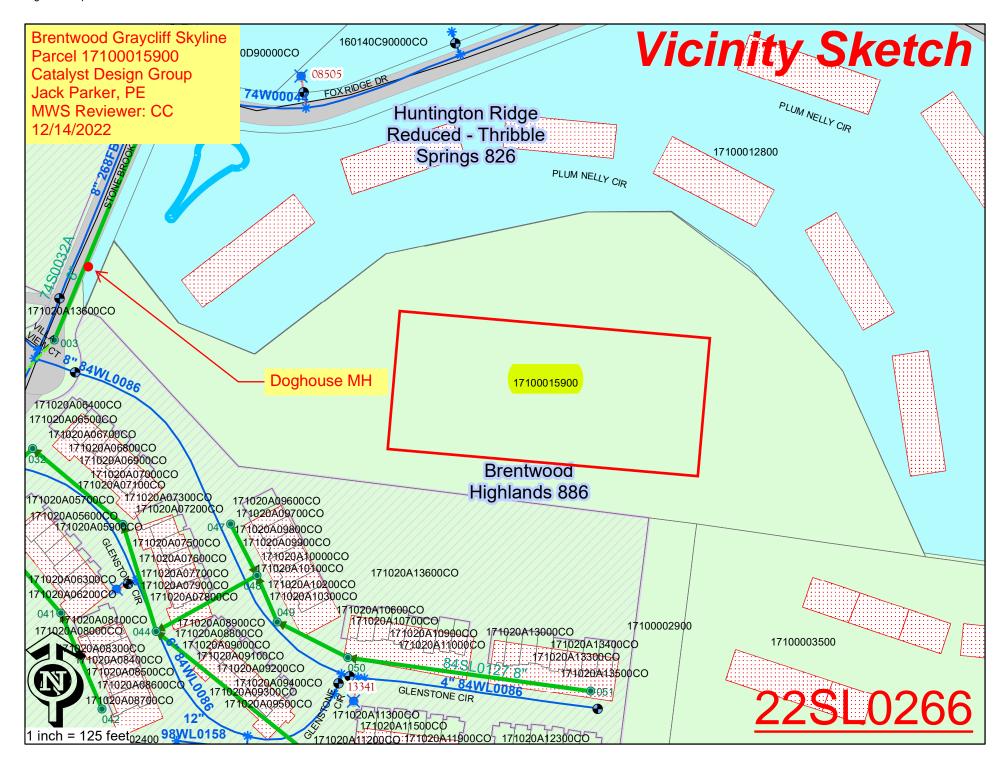

A request for the acceptance of one public sanitary sewer manhole to serve the Brentwood Graycliff Skyline development.

The relevant Metro agencies (Metro Parks, Metro Public Works, Metro Water Services, Metro Emergency Communications, the Nashville Electric Service, Metro Finance – Public Property and the Metro Historical Commission) have reviewed the proposal and concur in the recommendation for approval. This request must be approved by the Metro Council to become effective. A sketch showing the location of the request is attached to this letter.

### Re: BRENTWOOD GRAYCLIFF SKYLINE

Planning Commission Mandatory Referral # 2022M-198ES-001 Council District #04 Robert Swope, Council Member

A request for the acceptance of one public sanitary sewer manhole to serve the Brentwood Graycliff Skyline development.