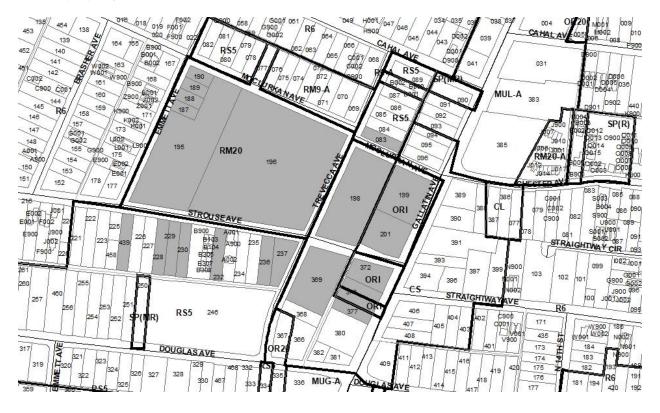

2022SP-075-001 LINCOLN TECH SP Map 072-13, Parcel(s) 083, 187-190, 195, 196, 198, 199, 201, 228-230, 232, 236, 237, 369, 372, 376, 377, 439 Subarea 05, East Nashville District 05 (Sean Parker) Application fee paid by: Southern Land Company, LLC

A request to rezone from CS, ORI, RM20 and RS5 to SP zoning for various properties located west of Gallatin Avenue and north of Douglas Avenue, located within the Nashville Auto Diesel College Institutional Overlay District (16.35 acres), to permit a mixed-use development, requested by Barge Cauthen & Associates, applicant; various property owners.