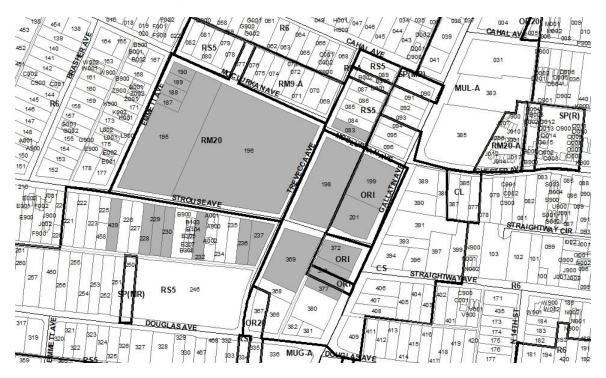

2005P-029-001 LINCOLN TECH INSTITUTIONAL OVERLAY CANCEL Map 072-13, Parcel(s) 083, 187-190, 195, 196, 198, 199, 201, 228-230, 232, 236, 237, 369, 372, 376, 377, 439 Subarea 05, East Nashville District 05 (Sean Parker) Application fee paid by: Southern Land Company, LLC

A request to cancel an Institutional Overly for various properties west of Gallatin Avenue and north of Douglas Avenue, located within the Nashville Auto Diesel College Institutional Overlay District, zoned CS, ORI, RM20, and RS5 (16.35 acres), requested by Barge Cauthen & Associates, applicant; 525 Group, LLC and Nashville Acquisition, LLC, owners.