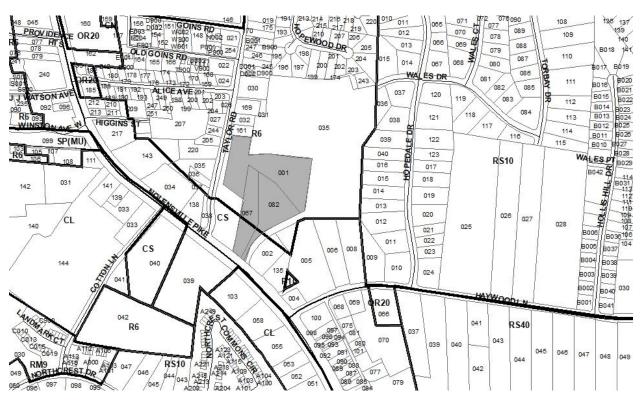

2022SP-088-001 NOLENSVILLE ROAD APARTMENTS Map 147-12, Parcel(s) 067, 082 Map 147-12, Part of Parcel(s) 001 Subarea 12, Southeast District 30 (Sandra Sepulveda)

Application fee paid by: Blue Ridge Atlantic Development, LLC

A request to rezone from CS and R6 to SP zoning for properties located at 4612 Nolensville Pike and Nolensville Pike (unnumbered) and a portion of property located at 4608 Nolensville Pike, approximately 235 feet east of Taylor Road, (7.15 acres), and located within a Corridor Design Overlay District, to permit 180 multi-family residential units, requested by CSDG, applicant; Mahsa & Mahnoosh Sharifi and Jamshid & Parvin Trust, owners.