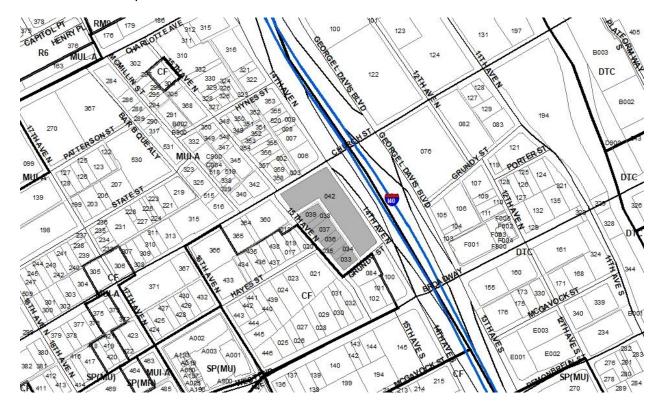

2022SP-060-001 1401 CHURCH STREET Map 093-09, Parcel(s) 033-039, 042 Subarea 10, Green Hills - Midtown District 19 (Freddie O'Connell) Application fee paid by: BRIAN FRYMAN

A request to rezone from MUI-A to SP zoning for properties located at 1401 Church Street and 112, 116, 118, 120, 124, 128, and 132 15th Avenue North (3.85 acres), to permit a mixed use development with nonresidential uses and a maximum of 1,350 multi-family residential units, requested by Hastings Architecture, applicant; Country Delite Farms, LLC, Dean Dairy Fluid, LLC, Suiza Dairy Group, LLC, CCB Nashville Developments Limited Partnership, and CCB Nashville Developments 2 Limited Partnership, owners.