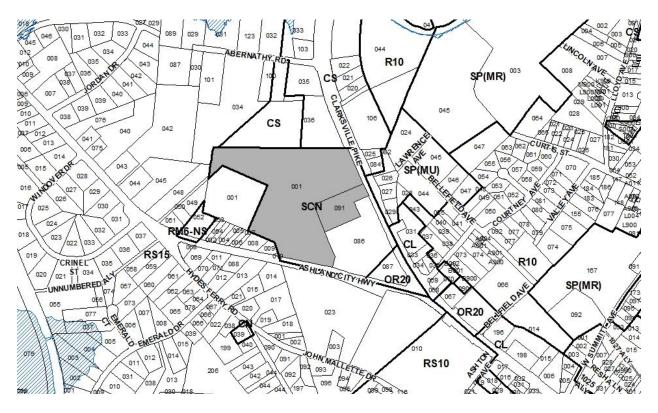

2022SP-028-001
ASHLAND AND CLARKSVILLE PIKE
Map 069-12, Parcel(s) 001, 091
Subarea 03, Bordeaux - Whites Creek - Haynes Trinity
District 02 (Kyonzté Toombs)
Application fee paid by: LBH Management LLC

A request to rezone from SCN to SP zoning for properties located at Ashland City Highway (unnumbered) and Clarksville Pike (unnumbered), approximately 800 feet south of Abernathy Road, (20.67 acres), located within the Planned Unit Development Overlay and Corridor Design Overlay districts, to permit a mixed-use development, requested by Smith Gee Studio, applicant; Eugene Carroll Wheeler and Eugene Joseph Wheeler, owners.