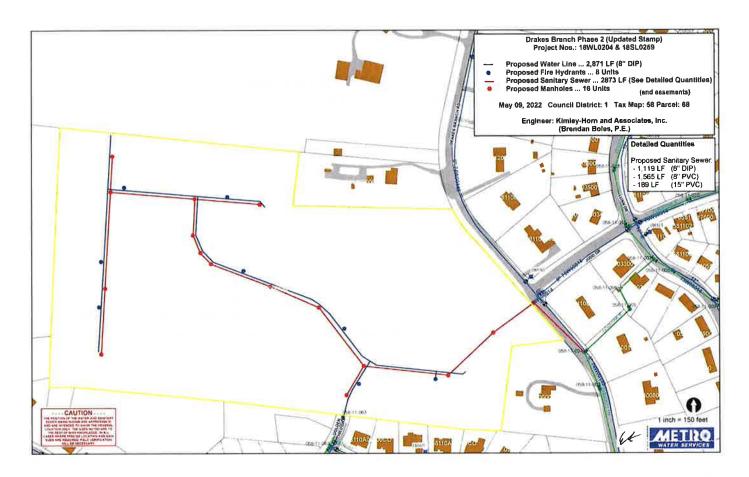

A request for the acceptance of approximately 1,119 linear feet of 8-inch sanitary sewer main (DIP), 1,565 linear feet of 8-inch sanitary sewer main (PVC), 189 linear feet of 15-inch sanitary sewer main (PVC), 16 sanitary sewer manholes, 2,871 linear feet of 8-inch water main (DIP), eight fire hydrant assemblies and easements to serve the Drakes Branch Phase 2 development.

## Re: DRAKES BRANCH PHASE2

Planning Commission Mandatory Referral #2022M-081ES-001 Council District #01 Jonathan Hall, Council Member

A request for the acceptance of approximately 1,119 linear feet of 8-inch sanitary sewer main (DIP), 1,565 linear feet of 8-inch sanitary sewer main (PVC), 189 linear feet of 15-inch sanitary sewer main (PVC), 16 sanitary sewer manholes, 2,871 linear feet of 8-inch water main (DIP), eight fire hydrant assemblies and easements to serve the Drakes Branch Phase 2 development.