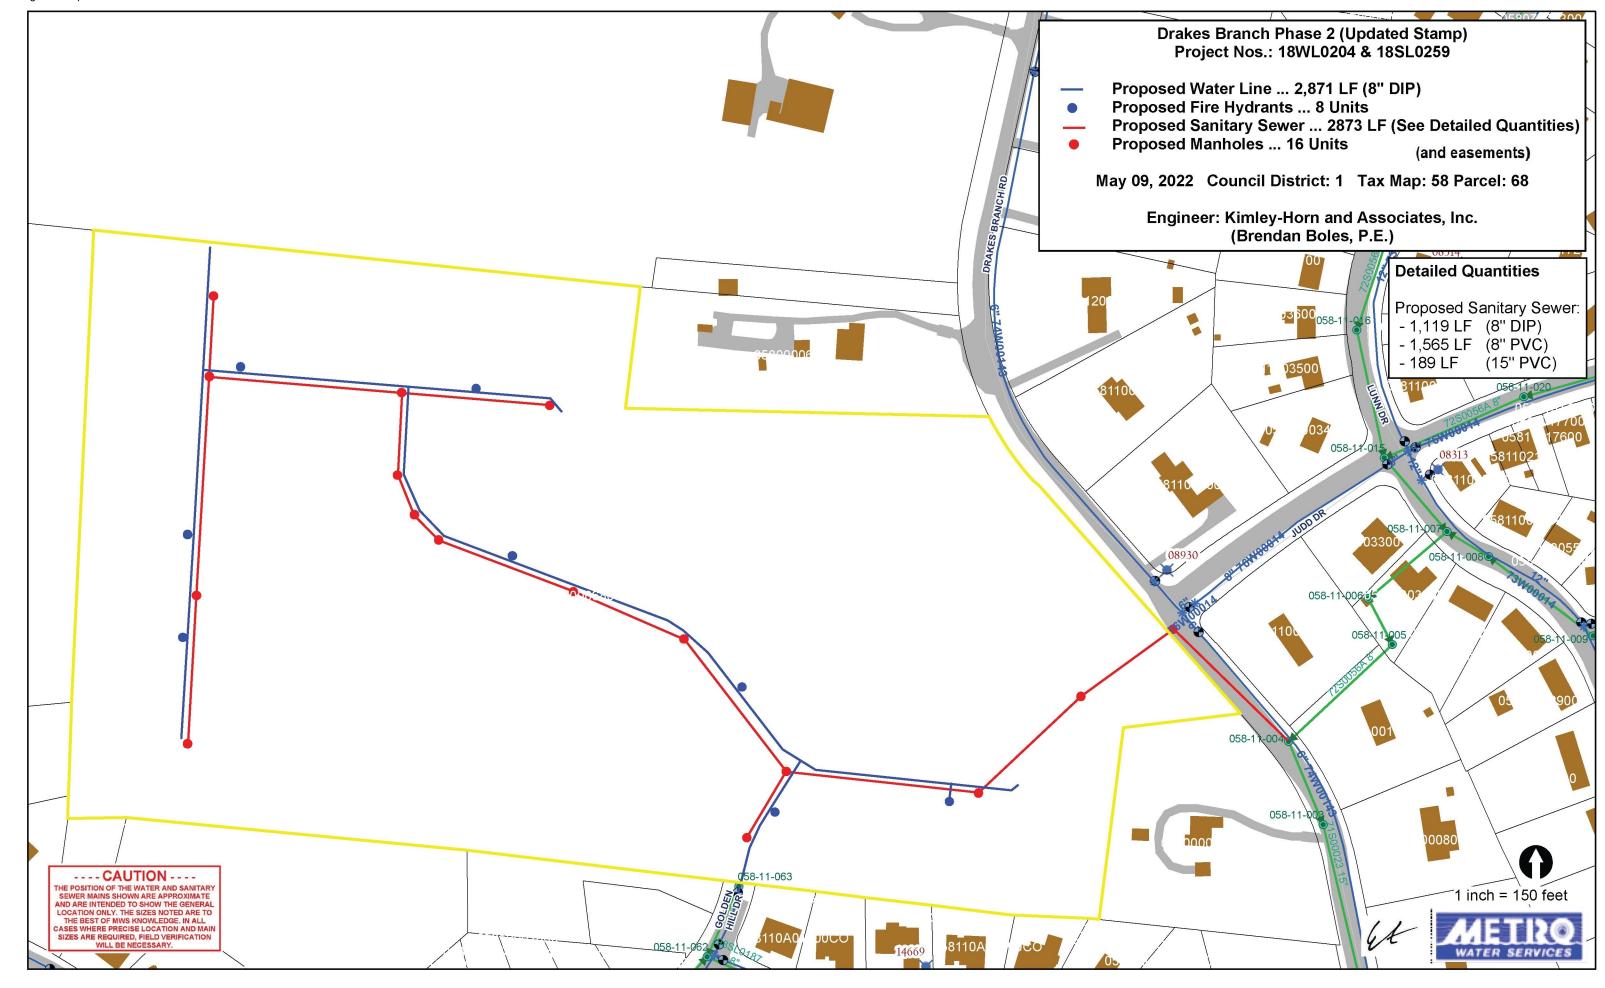

A request for the acceptance of approximately 1,119 linear feet of 8-inch sanitary sewer main (DIP), 1,565 linear feet of 8-inch sanitary sewer main (PVC), 189 linear feet of 15-inch sanitary sewer main (PVC), 16 sanitary sewer manholes, 2,871 linear feet of 8-inch water main (DIP), eight fire hydrant assemblies and easements to serve the Drakes Branch Phase 2 development.

## Re: DRAKES BRANCH PHASE2

Planning Commission Mandatory Referral #2022M-081ES-001 Council District #01 Jonathan Hall, Council Member

A request for the acceptance of approximately 1,119 linear feet of 8-inch sanitary sewer main (DIP), 1,565 linear feet of 8-inch sanitary sewer main (PVC), 189 linear feet of 15-inch sanitary sewer main (PVC), 16 sanitary sewer manholes, 2,871 linear feet of 8-inch water main (DIP), eight fire hydrant assemblies and easements to serve the Drakes Branch Phase 2 development.