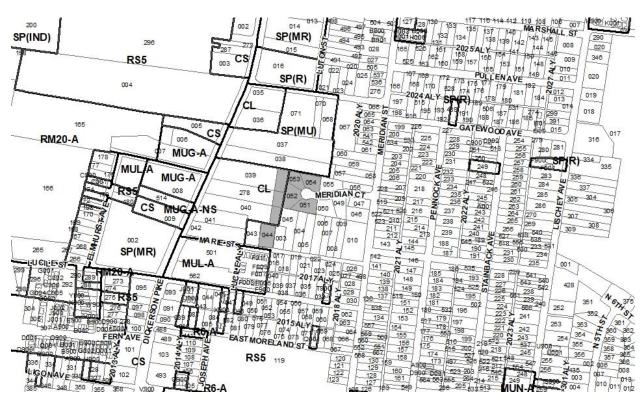

2022SP-019-001
MERIDIAN COURT
Map 071-11, Parcel(s) 044, 051-054
Map 071-11, Part of Parcels 039, 040, 278
Subarea 05, East Nashville
District 05 (Sean Parker)
Application fee paid by: Pinnacle

A request to rezone from a CL and RS5 to SP zoning on properties located at 120, 121, 124, 125 Meridian Ct, and 123 Marie St, and a portion of property located at 1405, 1407, 1409 A Dickerson Pike, approximately 500 feet east of Dickerson Pike, (2.5 acres), and located within the Detached Accessory Dwelling Unit Overlay District, to permit a multifamily development, requested by Smith Gee Studio, applicant; Dickerson Pike PropCo II and Dana Moss, owners.