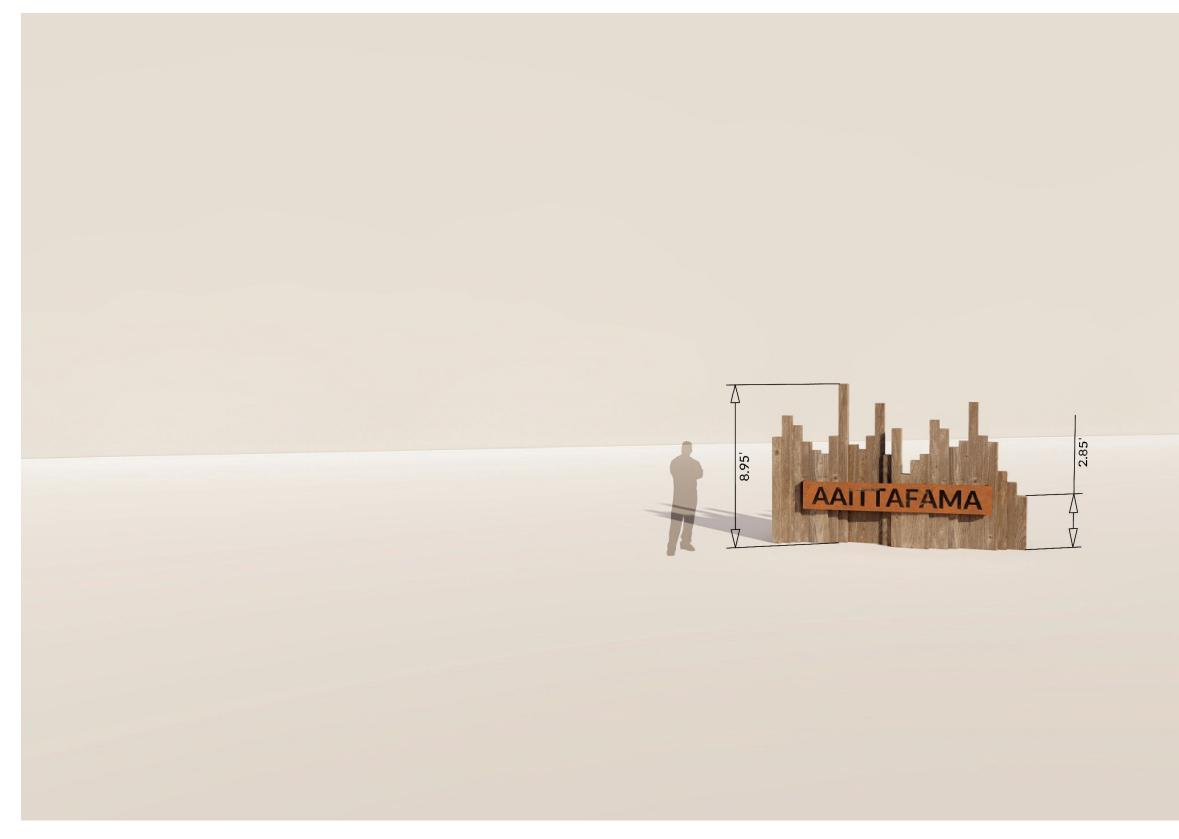

| List of proposed improvements in the project (see at | achments):    |
|------------------------------------------------------|---------------|
| Interpretive Palisade                                | \$ 290,633.98 |
| Entry Signs                                          | \$ 6,500.00   |
| Monumental Sign                                      | \$ 39,000.00  |
| Sign Footings And Misc. Site Work                    | \$ 37,249.42  |
| Web Based Interpretive Materials                     | \$ 6,616.60   |
|                                                      |               |

AAITTAFAMA ARCHEOLOGICAL PARK MONUMENTAL SIGN CONCEPT

AAITTAFAMA ARCHEOLOGICAL PARK INTERPRETIVE PALISADE