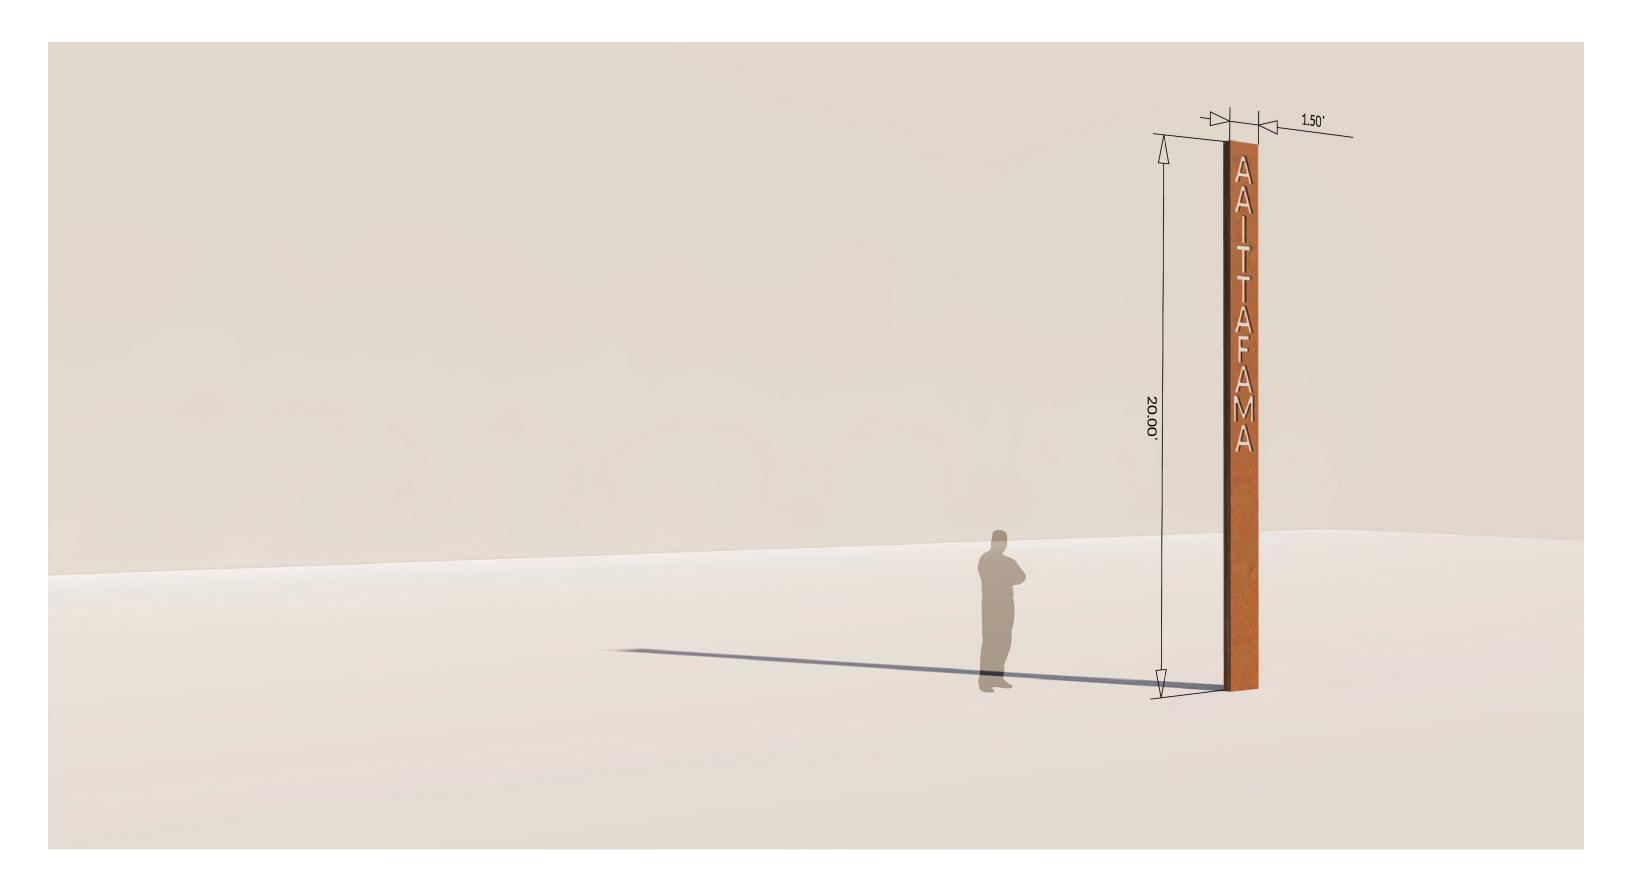

| List of proposed improvements in the project (see at | achments):    |
|------------------------------------------------------|---------------|
| Interpretive Palisade                                | \$ 290,633.98 |
| Entry Signs                                          | \$ 6,500.00   |
| Monumental Sign                                      | \$ 39,000.00  |
| Sign Footings And Misc. Site Work                    | \$ 37,249.42  |
| Web Based Interpretive Materials                     | \$ 6,616.60   |
|                                                      |               |

AAITTAFAMA ARCHEOLOGICAL PARK MONUMENTAL SIGN CONCEPT

AAITTAFAMA ARCHEOLOGICAL PARK INTERPRETIVE PALISADE