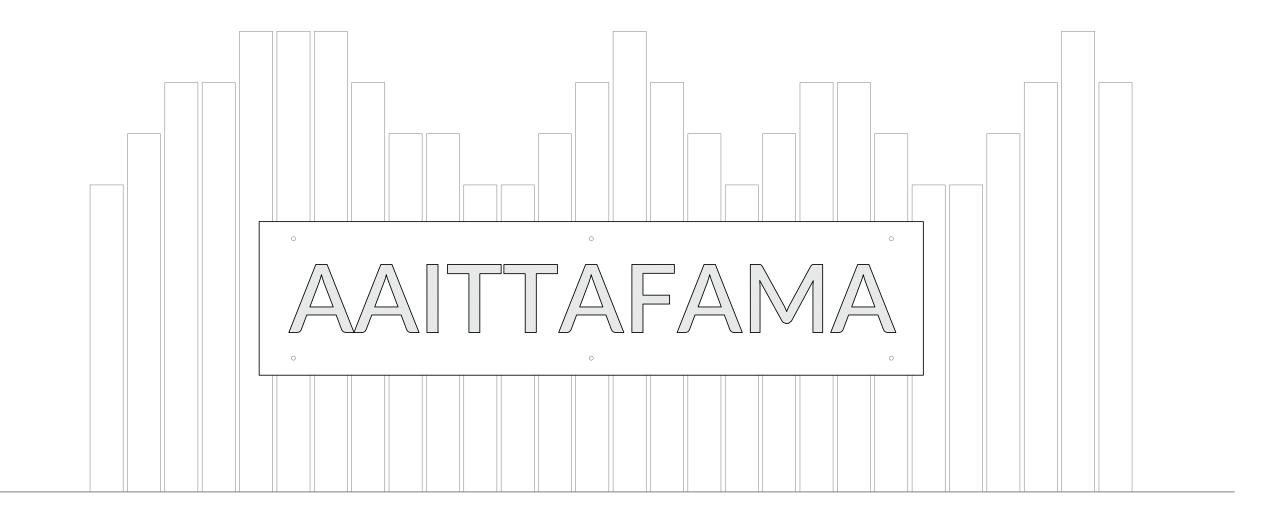

| List of proposed improvements in the project (see at | achments):    |
|------------------------------------------------------|---------------|
| Interpretive Palisade                                | \$ 290,633.98 |
| Entry Signs                                          | \$ 6,500.00   |
| Monumental Sign                                      | \$ 39,000.00  |
| Sign Footings And Misc. Site Work                    | \$ 37,249.42  |
| Web Based Interpretive Materials                     | \$ 6,616.60   |
|                                                      |               |

AAITTAFAMA ARCHEOLOGICAL PARK MONUMENTAL SIGN CONCEPT

AAITTAFAMA ARCHEOLOGICAL PARK INTERPRETIVE PALISADE