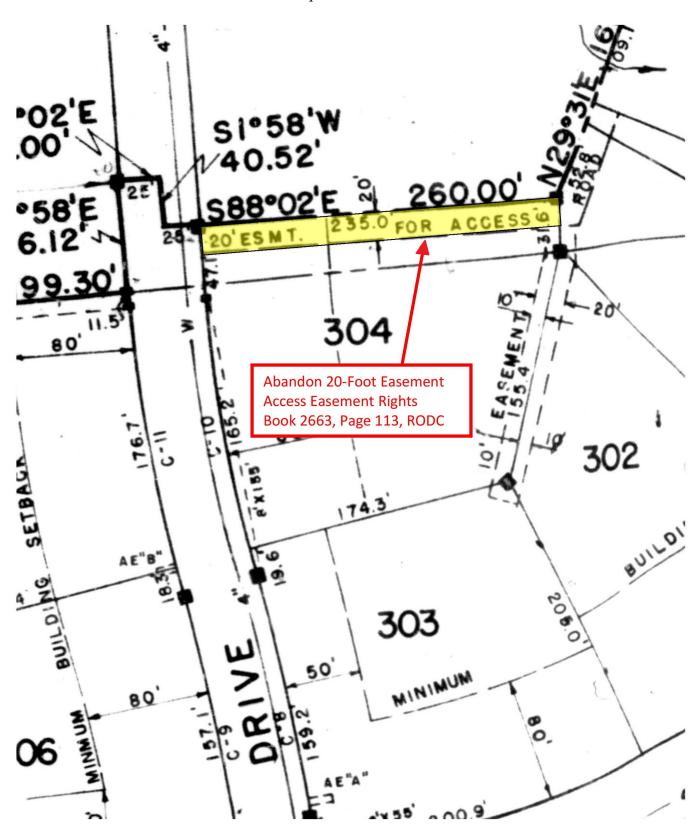

A request for the abandonment of the 20-foot access easement along the northern property line at 532 Lemont Drive. The remaining Public Utility Easements are retained (see sketch for details).

The relevant Metro agencies (Metro Parks, Metro Public Works, Metro Water Services, Metro Emergency Communications, the Nashville Electric Service, Metro Finance – Public Property and the Metro Historical Commission) have reviewed the proposal and concur in the recommendation for approval. This request must be approved by the Metro Council to become effective. A sketch showing the location of the request is attached to this letter.

## Planning Commission Mandatory Referral #2022M-012ES-001

Council District #08 – Nancy VanReece, Council Member

A request for the abandonment of the 20-foot access easement along the northern property line at 532 Lemont Drive. The remaining Public Utility Easements are retained (see sketch for details).