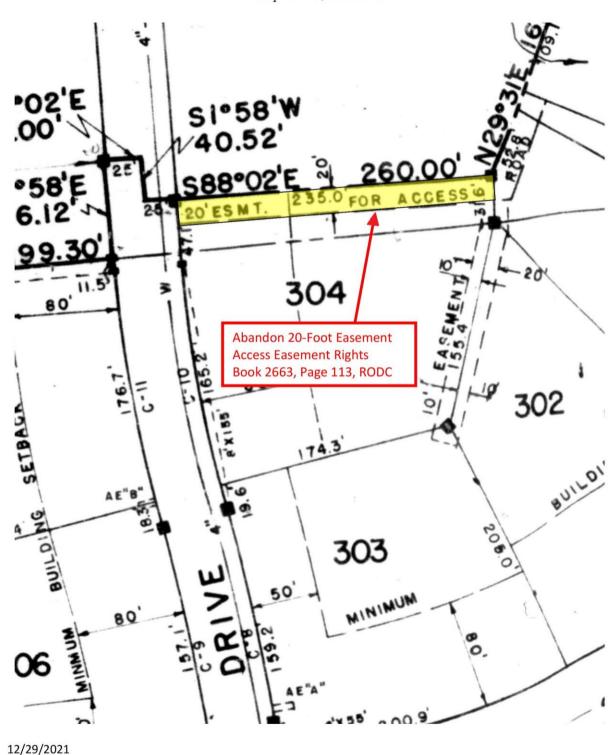

A request for the abandonment of the 20-foot access easement along the northern property line at 532 Lemont Drive. The remaining Public Utility Easements are retained (see sketch for details).

The relevant Metro agencies (Metro Parks, Metro Public Works, Metro Water Services, Metro Emergency Communications, the Nashville Electric Service, Metro Finance – Public Property and the Metro Historical Commission) have reviewed the proposal and concur in the recommendation for approval. This request must be approved by the Metro Council to become effective. A sketch showing the location of the request is attached to this letter.

## Planning Commission Mandatory Referral #2022M-012ES-001

Council District #08 – Nancy VanReece, Council Member

A request for the abandonment of the 20-foot access easement along the northern property line at 532 Lemont Drive. The remaining Public Utility Easements are retained (see sketch for details).