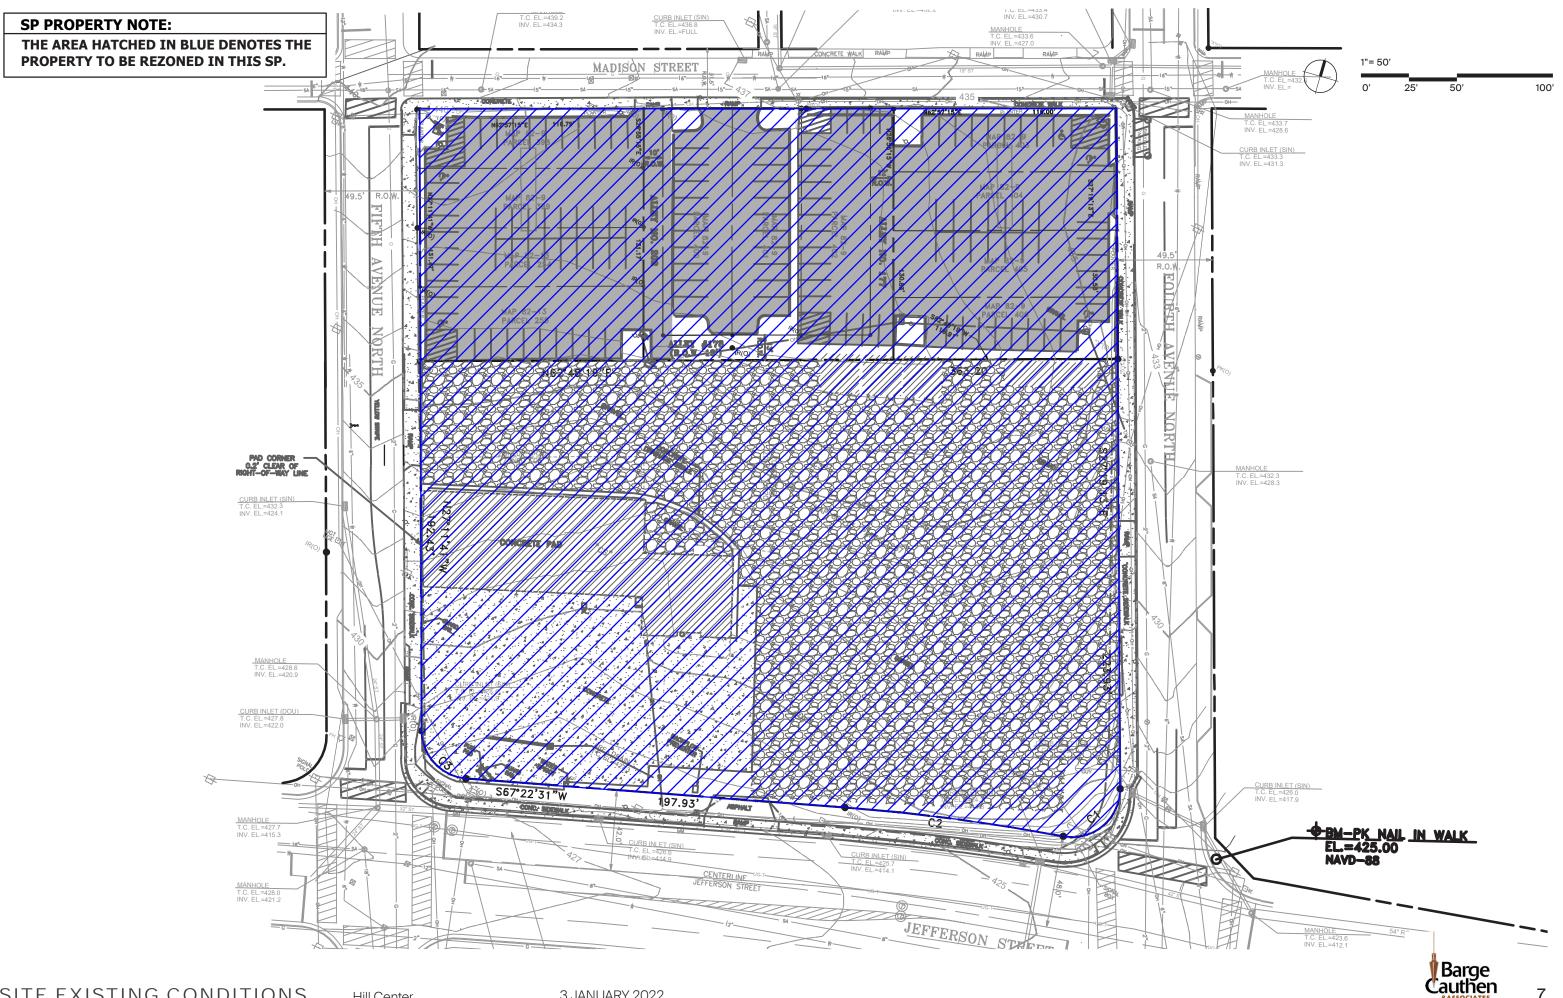

Hill Center

3 JANUARY 2022

25'

50'

SITE EXISTING CONDITIONS CASE NO. 2022SP-006-001 Hill Center 2022.01.03\_REVISION