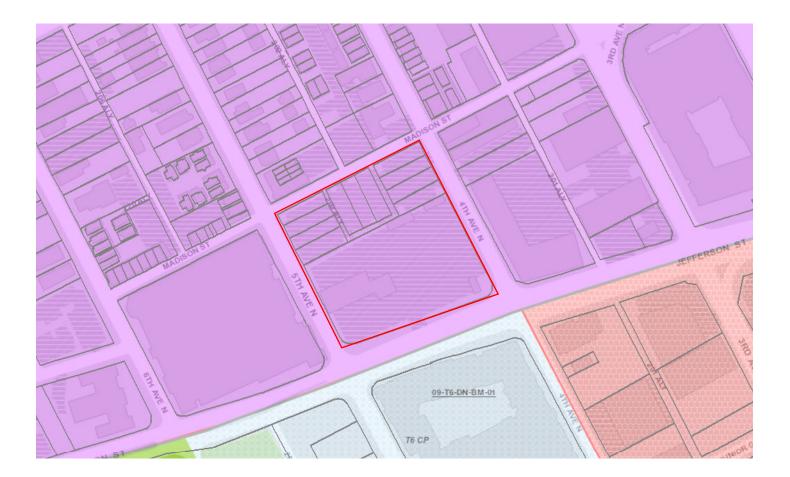

## **Specific Plan Overview**

Located at the edge of historic Germantown, Hill Center is a mixed use project which fronts Jefferson Street and is bounded by Madison Street and 4th and 5th Avenues.

The 3.0 acre site of many parcels that are currently zoned CS, OR20, and IR. The proposed SP uses MUG-A zoning as a base for uses and MUL-A as a base for all other elements. There will be no short term rental usage permitted.

| Parcels &<br>Acreage | 08213025500, 08213025400, 0820903990<br>08209040400, 08209040500, 08209040<br>3.0 acres - includes alley closure                                                                                                                                                                       |  |
|----------------------|----------------------------------------------------------------------------------------------------------------------------------------------------------------------------------------------------------------------------------------------------------------------------------------|--|
| Council District     | 19: Freddie O'Connell                                                                                                                                                                                                                                                                  |  |
| New Base Zoning      | <ul> <li>SP based on T4-MU policy</li> <li>Uses as allowed by land use table in this set</li> <li>retail - 37,000 max gsf for the anchor ter</li> <li>office - 115,000 max gsf</li> <li>residential - 30 units max (25 units show Note: STRP (owner occupied and not owner)</li> </ul> |  |
| FAR                  | 2.0<br>The floor area used for the provision of off-street p<br>driveways and maneuvering aisles for those space<br>area for the purpose of calculating floor area ratio<br>satisfy the parking demands for the principal use(                                                         |  |
| ISR                  | 0.95                                                                                                                                                                                                                                                                                   |  |
| MCSP<br>Requirements | <ul> <li>Madison Street and 4th Ave are MSCP designate</li> <li>Jefferson Street is designated T6-M-AB5-IM and</li> <li>Jefferson Street:</li> <li>Pedestrian travelway: 10 feet</li> <li>Planting area: 4 feet</li> </ul>                                                             |  |
|                      | <ul> <li>4th Ave has a planned ROW of 49' [half standard</li> <li>Frontage zone: 0 feet</li> <li>Pedestrian travelway + planting areas: 8 feet</li> <li>33' Curb to Curb : 2 travel lanes with parking of</li> </ul>                                                                   |  |
| Min Rear Setback     | C 0 feet per MCSP                                                                                                                                                                                                                                                                      |  |
| Min Side Setback     | 0 feet per MCSP                                                                                                                                                                                                                                                                        |  |
| Maximum Height       | 3 stories to a maximum of 50', then a step back t<br>mechanical equipment and associated screening<br>*Final architectural elevations subject to MHZC ap                                                                                                                               |  |
| Build-to-Zone        | 0-15 feet in the UZO                                                                                                                                                                                                                                                                   |  |
| Urban Design         | All properties fall within the Urban Zoning Overlay                                                                                                                                                                                                                                    |  |
|                      |                                                                                                                                                                                                                                                                                        |  |