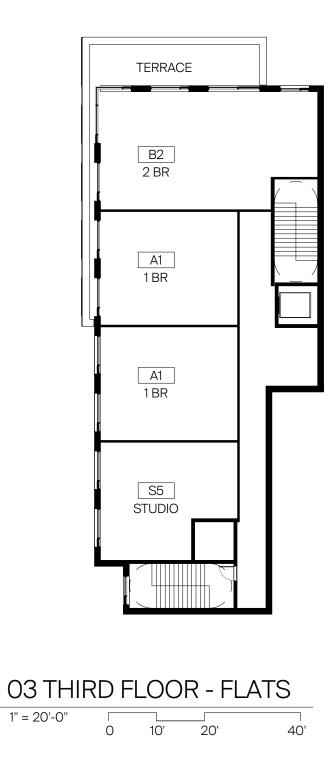

The proposed project will consist of office space, multi-family residential, ground floor non-residential use, and 480 parking spaces to support all the uses. Landscape design will include standard wells at the sidewalk for large growth trees, biorention basins, permeable pavers, and tree grates. Bike racks will encourage a more multi-model neighborhood as described in the Community Character Manual.

| Parcels &<br>Acreage | 08213025500, 08213025400, 0820903990<br>08209040400, 08209040500, 08209040<br>3.0 acres - includes alley closure                                                                                                                                                                       |  |
|----------------------|----------------------------------------------------------------------------------------------------------------------------------------------------------------------------------------------------------------------------------------------------------------------------------------|--|
| Council District     | 19: Freddie O'Connell                                                                                                                                                                                                                                                                  |  |
| New Base Zoning      | <ul> <li>SP based on T4-MU policy</li> <li>Uses as allowed by land use table in this set</li> <li>retail - 37,000 max gsf for the anchor ter</li> <li>office - 115,000 max gsf</li> <li>residential - 30 units max (25 units show Note: STRP (owner occupied and not owner)</li> </ul> |  |
| FAR                  | 2.0<br>The floor area used for the provision of off-street p<br>driveways and maneuvering aisles for those space<br>area for the purpose of calculating floor area ratio<br>satisfy the parking demands for the principal use(                                                         |  |
| ISR                  | 0.95                                                                                                                                                                                                                                                                                   |  |
| MCSP<br>Requirements | <ul> <li>Madison Street and 4th Ave are MSCP designate</li> <li>Jefferson Street is designated T6-M-AB5-IM and</li> <li>Jefferson Street:</li> <li>Pedestrian travelway: 10 feet</li> <li>Planting area: 4 feet</li> </ul>                                                             |  |
|                      | <ul> <li>4th Ave has a planned ROW of 49' [half standard</li> <li>Frontage zone: 0 feet</li> <li>Pedestrian travelway + planting areas: 8 feet</li> <li>33' Curb to Curb : 2 travel lanes with parking of</li> </ul>                                                                   |  |
| Min Rear Setback     | C 0 feet per MCSP                                                                                                                                                                                                                                                                      |  |
| Min Side Setback     | 0 feet per MCSP                                                                                                                                                                                                                                                                        |  |
| Maximum Height       | 3 stories to a maximum of 50', then a step back t<br>mechanical equipment and associated screening<br>*Final architectural elevations subject to MHZC ap                                                                                                                               |  |
| Build-to-Zone        | 0-15 feet in the UZO                                                                                                                                                                                                                                                                   |  |
| Urban Design         | All properties fall within the Urban Zoning Overlay                                                                                                                                                                                                                                    |  |
|                      |                                                                                                                                                                                                                                                                                        |  |

# 900, 08209039800, 08209040200, 08209040300, 0600, 08213025700, 08209040000, 08209040100

et:

enant; 13,000 max gsf for all other tenants combined

own in this set: 9 Townhomes and 16 flats)

er occupied) are prohibited.