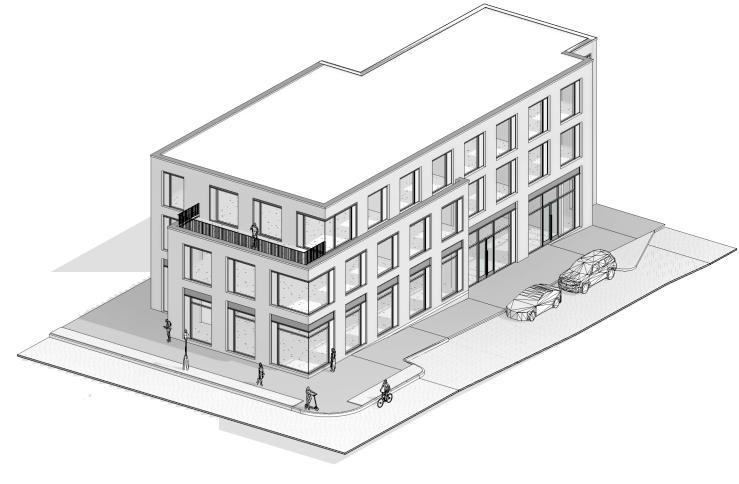

The proposed project will consist of office space, multi-family residential, ground floor non-residential use, and 480 parking spaces to support all the uses. Landscape design will include standard wells at the sidewalk for large growth trees, biorention basins, permeable pavers, and tree grates. Bike racks will encourage a more multi-model neighborhood as described in the Community Character Manual.