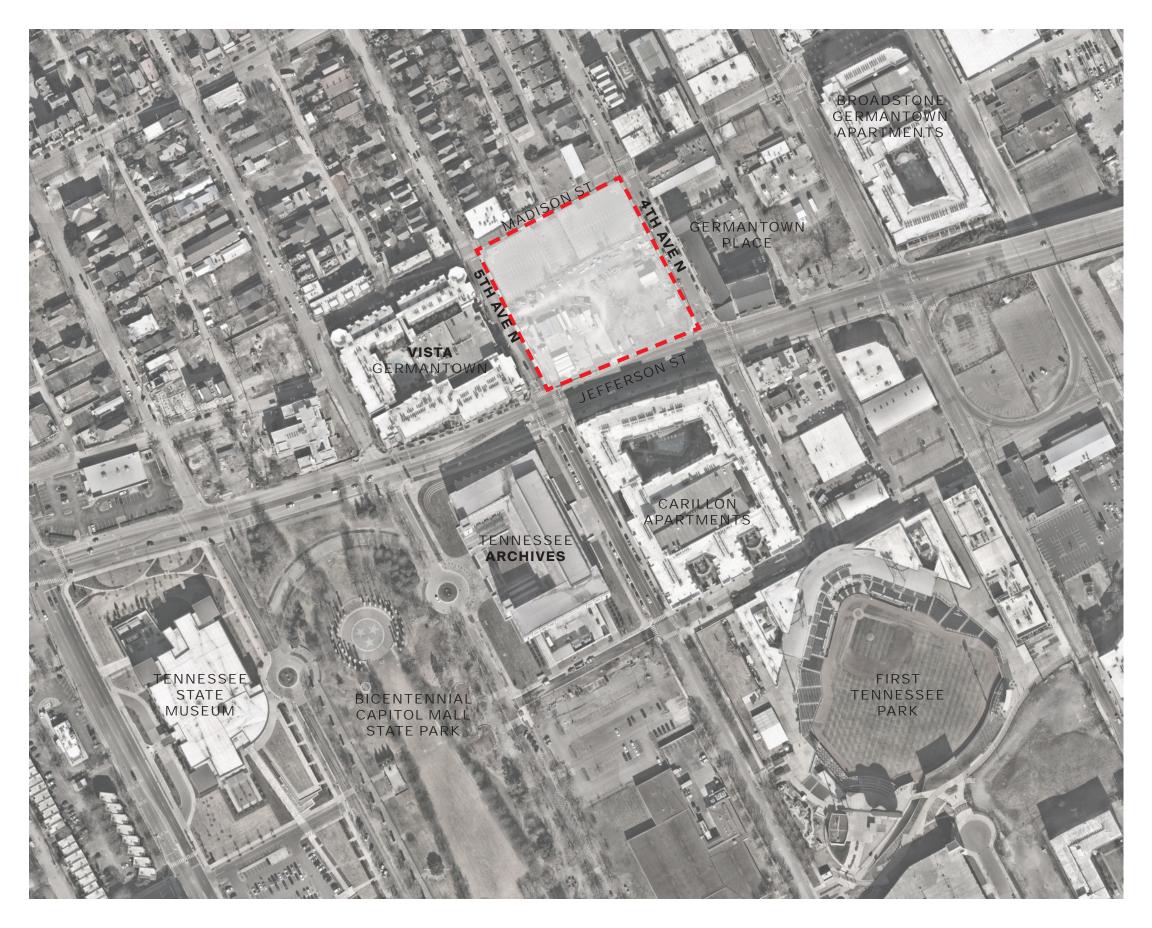

## **Specific Plan Overview**

Located at the edge of historic Germantown, Hill Center is a mixed use project which fronts Jefferson Street and is bounded by Madison Street and 4th and 5th Avenues.

The 3.0 acre site of many parcels that are currently zoned CS, OR20, and IR. The proposed SP uses MUG-A zoning as a base for uses and MUL-A as a base for all other elements. There will be no short term rental usage permitted.

Hill Center

3 JANUARY 2022

25'

50'

SITE EXISTING CONDITIONS CASE NO. 2022SP-006-001 Hill Center 2022.01.03\_REVISION