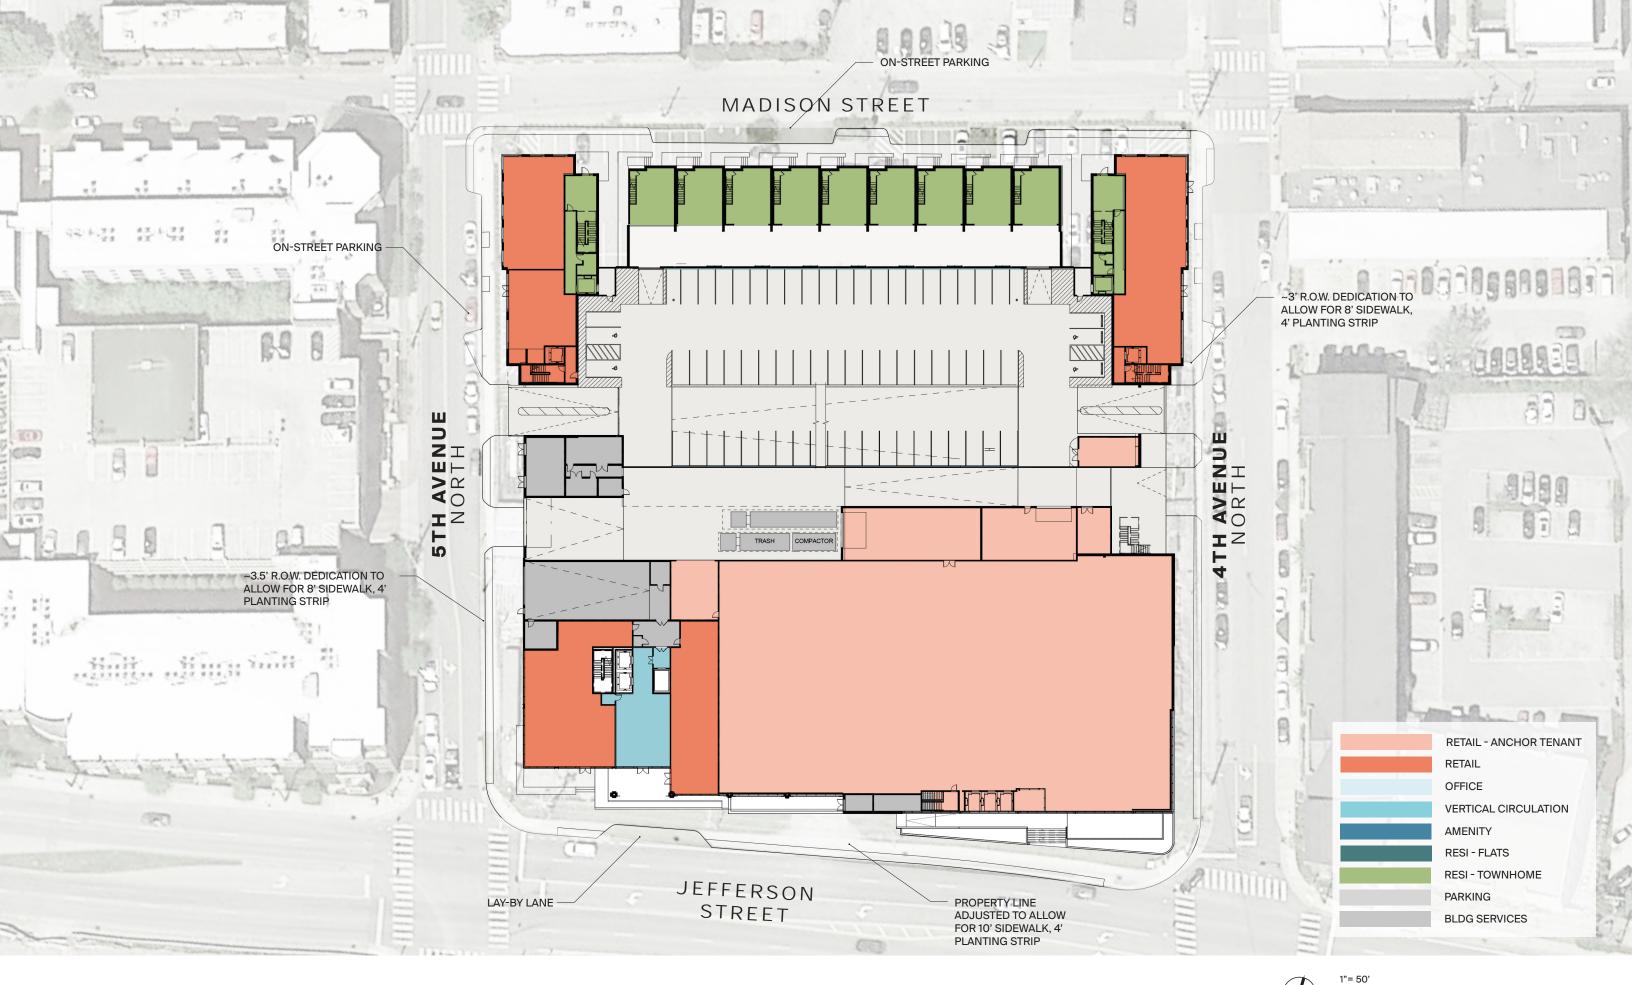

The proposed project will consist of office space, multi-family residential, ground floor non-residential use, and 480 parking spaces to support all the uses. Landscape design will include standard wells at the sidewalk for large growth trees, biorention basins, permeable pavers, and tree grates. Bike racks will encourage a more multi-model neighborhood as described in the Community Character Manual.

d ROW of 24.5']. MCSP T4-M-CA2 standards are:

et 9 on both sides

to 4 stories to a 70' maximum (max height excludes rooftop ng.)

approval.

ay District

SITE PLAN case no. 2022sp-006-001 2022.01.03\_REVISION