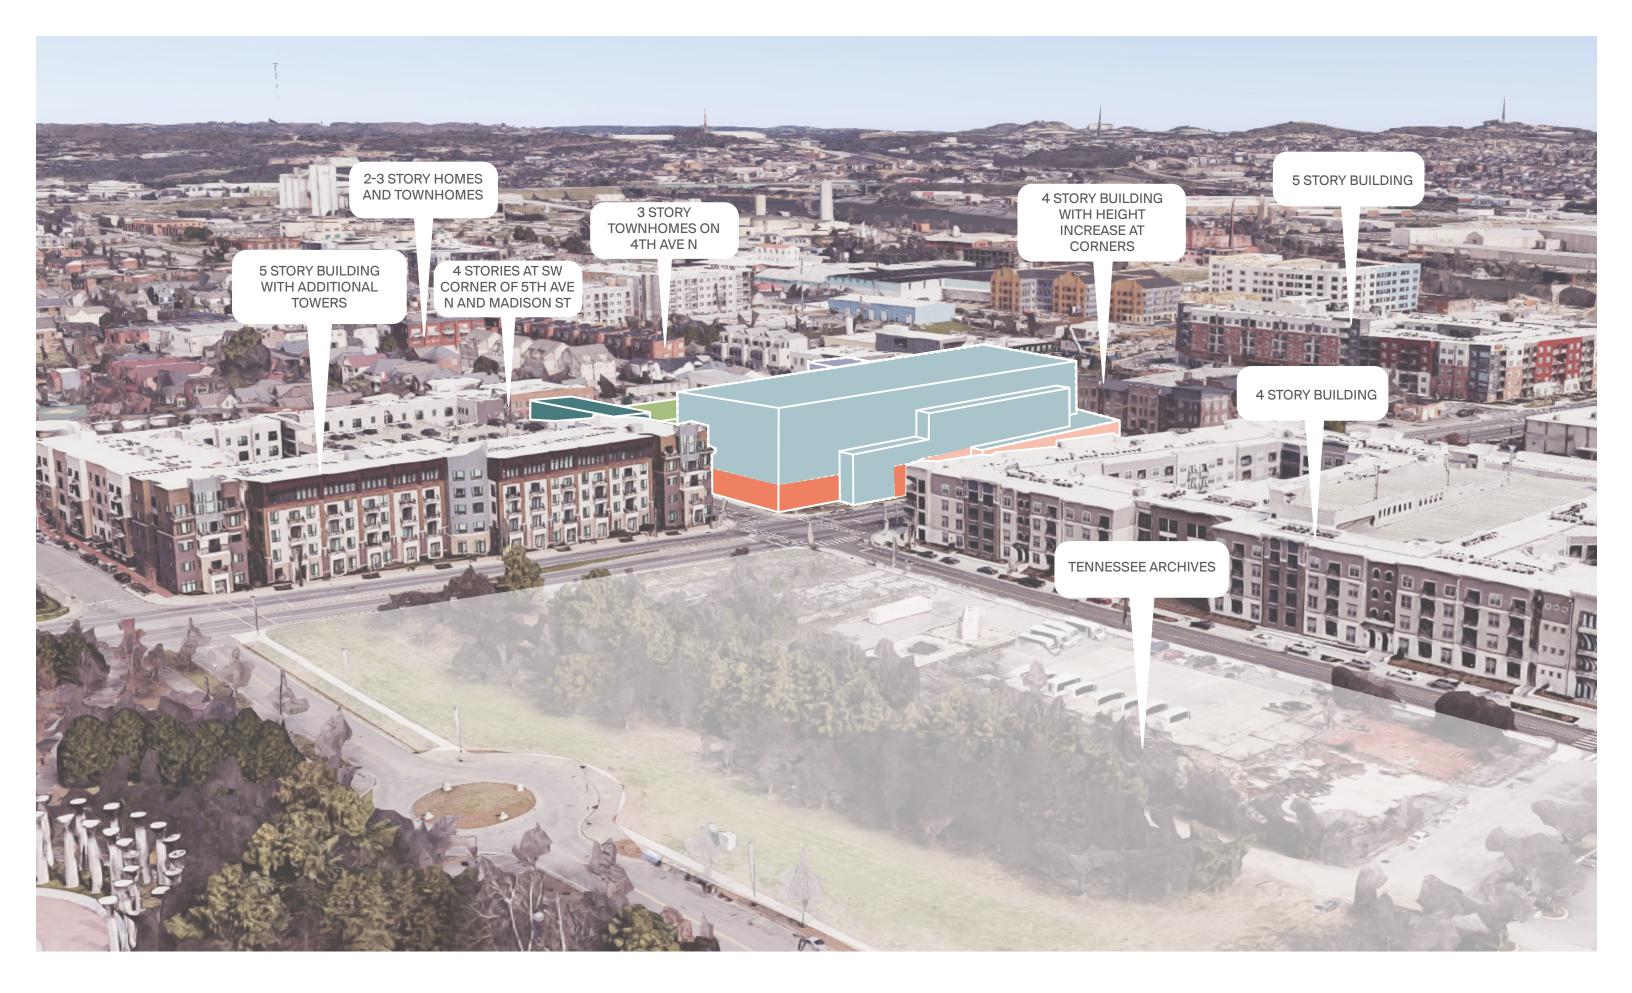

The proposed project will consist of office space, multi-family residential, ground floor non-residential use, and 480 parking spaces to support all the uses. Landscape design will include standard wells at the sidewalk for large growth trees, biorention basins, permeable pavers, and tree grates. Bike racks will encourage a more multi-model neighborhood as described in the Community Character Manual.

d ROW of 24.5']. MCSP T4-M-CA2 standards are:

et 9 on both sides

to 4 stories to a 70' maximum (max height excludes rooftop ng.)

approval.

ay District

SITE PLAN case no. 2022sp-006-001 2022.01.03\_REVISION