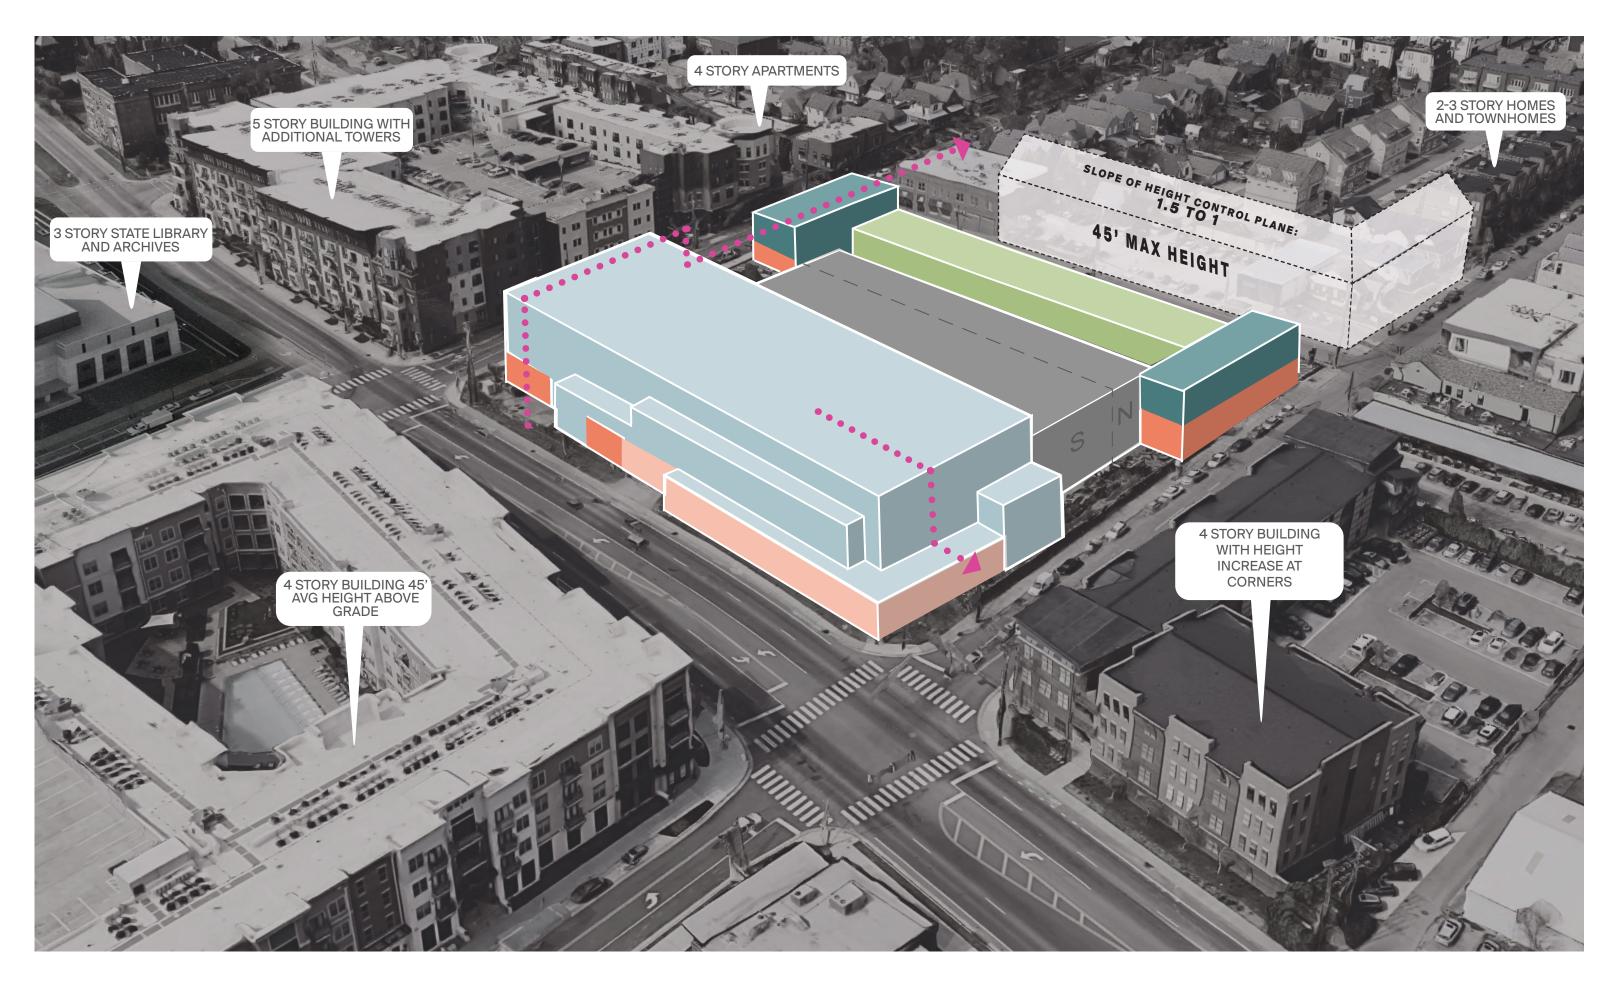

| Parcels &<br>Acreage | 08213025500, 08213025400, 0820903990<br>08209040400, 08209040500, 08209040<br>3.0 acres - includes alley closure                                                                                                                                                                       |  |
|----------------------|----------------------------------------------------------------------------------------------------------------------------------------------------------------------------------------------------------------------------------------------------------------------------------------|--|
| Council District     | 19: Freddie O'Connell                                                                                                                                                                                                                                                                  |  |
| New Base Zoning      | <ul> <li>SP based on T4-MU policy</li> <li>Uses as allowed by land use table in this set</li> <li>retail - 37,000 max gsf for the anchor ter</li> <li>office - 115,000 max gsf</li> <li>residential - 30 units max (25 units show Note: STRP (owner occupied and not owner)</li> </ul> |  |
| FAR                  | 2.0<br>The floor area used for the provision of off-street p<br>driveways and maneuvering aisles for those space<br>area for the purpose of calculating floor area ratio<br>satisfy the parking demands for the principal use(                                                         |  |
| ISR                  | 0.95                                                                                                                                                                                                                                                                                   |  |
| MCSP<br>Requirements | <ul> <li>Madison Street and 4th Ave are MSCP designate</li> <li>Jefferson Street is designated T6-M-AB5-IM and</li> <li>Jefferson Street:</li> <li>Pedestrian travelway: 10 feet</li> <li>Planting area: 4 feet</li> </ul>                                                             |  |
|                      | <ul> <li>4th Ave has a planned ROW of 49' [half standard</li> <li>Frontage zone: 0 feet</li> <li>Pedestrian travelway + planting areas: 8 feet</li> <li>33' Curb to Curb : 2 travel lanes with parking of</li> </ul>                                                                   |  |
| Min Rear Setback     | C 0 feet per MCSP                                                                                                                                                                                                                                                                      |  |
| Min Side Setback     | 0 feet per MCSP                                                                                                                                                                                                                                                                        |  |
| Maximum Height       | 3 stories to a maximum of 50', then a step back t<br>mechanical equipment and associated screening<br>*Final architectural elevations subject to MHZC ap                                                                                                                               |  |
| Build-to-Zone        | 0-15 feet in the UZO                                                                                                                                                                                                                                                                   |  |
| Urban Design         | All properties fall within the Urban Zoning Overlay                                                                                                                                                                                                                                    |  |
|                      |                                                                                                                                                                                                                                                                                        |  |

d ROW of 24.5']. MCSP T4-M-CA2 standards are:

et 9 on both sides

to 4 stories to a 70' maximum (max height excludes rooftop ng.)

approval.

ay District

SITE PLAN case no. 2022sp-006-001 2022.01.03\_REVISION