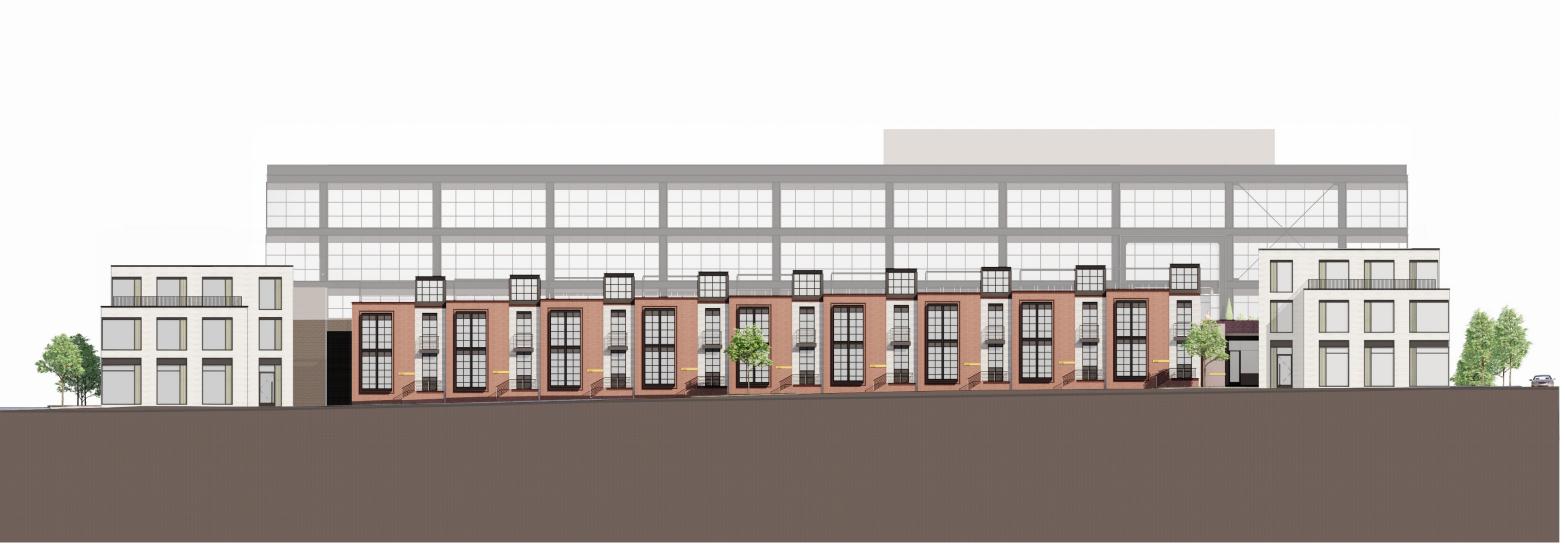

## **Specific Plan Overview**

Located at the edge of historic Germantown, Hill Center is a mixed use project which fronts Jefferson Street and is bounded by Madison Street and 4th and 5th Avenues.

The 3.0 acre site of many parcels that are currently zoned CS, OR20, and IR. The proposed SP uses MUG-A zoning as a base for uses and MUL-A as a base for all other elements. There will be no short term rental usage permitted.

The proposed project will consist of office space, multi-family residential, ground floor non-residential use, and 480 parking spaces to support all the uses. Landscape design will include standard wells at the sidewalk for large growth trees, biorention basins, permeable pavers, and tree grates. Bike racks will encourage a more multi-model neighborhood as described in the Community Character Manual.