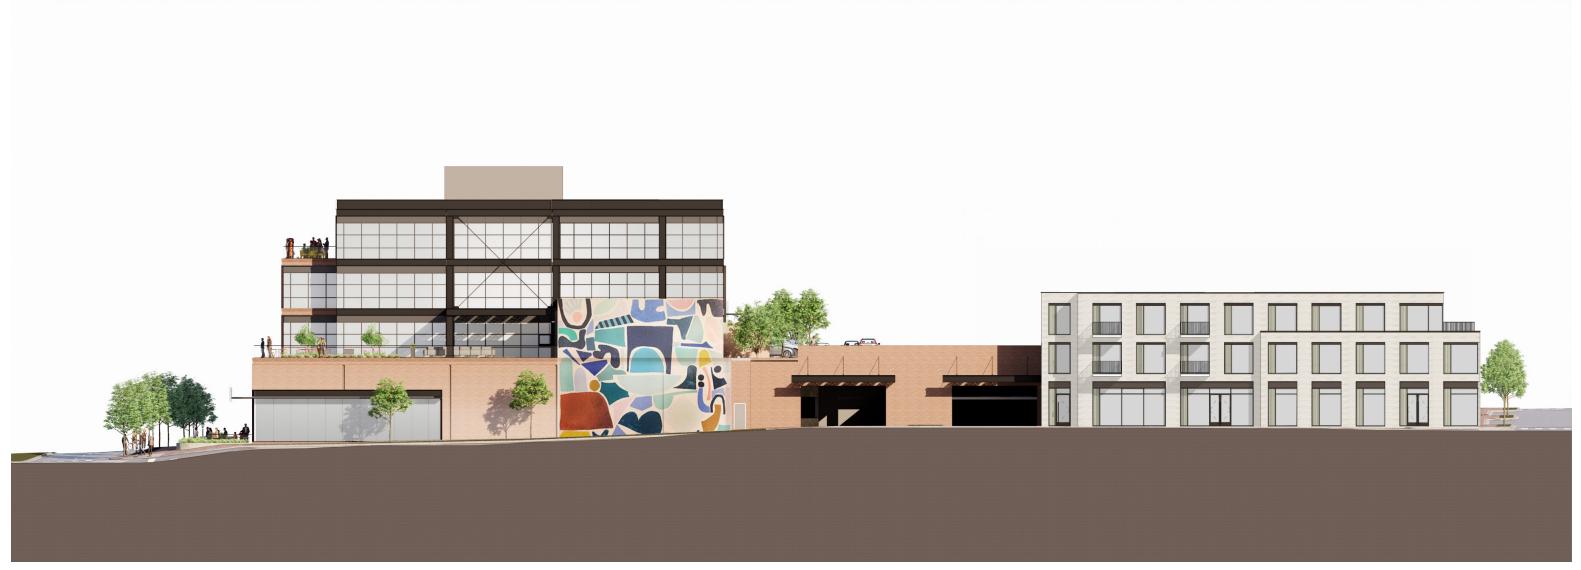

## **Specific Plan Overview**

Located at the edge of historic Germantown, Hill Center is a mixed use project which fronts Jefferson Street and is bounded by Madison Street and 4th and 5th Avenues.

The 3.0 acre site of many parcels that are currently zoned CS, OR20, and IR. The proposed SP uses MUG-A zoning as a base for uses and MUL-A as a base for all other elements. There will be no short term rental usage permitted.

The proposed project will consist of office space, multi-family residential, ground floor non-residential use, and 480 parking spaces to support all the uses. Landscape design will include standard wells at the sidewalk for large growth trees, biorention basins, permeable pavers, and tree grates. Bike racks will encourage a more multi-model neighborhood as described in the Community Character Manual.