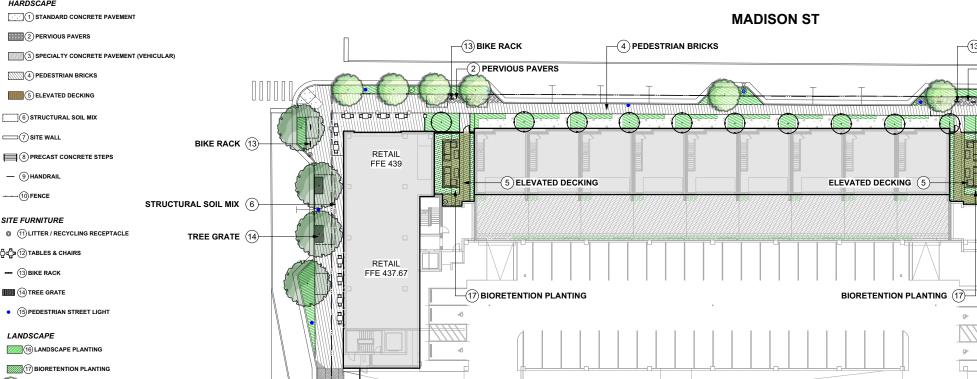

The proposed project will consist of office space, multi-family residential, ground floor non-residential use, and 480 parking spaces to support all the uses. Landscape design will include standard wells at the sidewalk for large growth trees, biorention basins, permeable pavers, and tree grates. Bike racks will encourage a more multi-model neighborhood as described in the Community Character Manual.