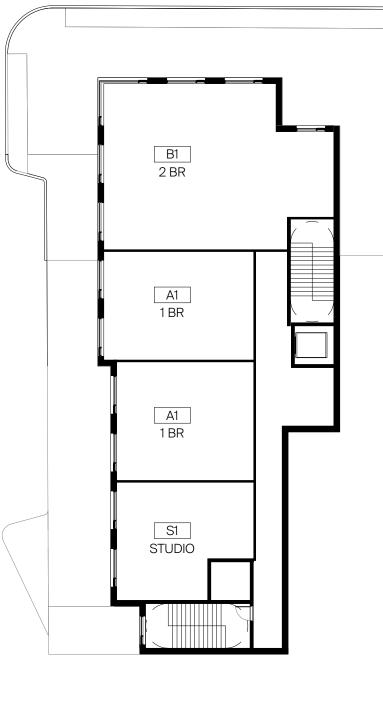

The proposed project will consist of office space, multi-family residential, ground floor non-residential use, and 480 parking spaces to support all the uses. Landscape design will include standard wells at the sidewalk for large growth trees, biorention basins, permeable pavers, and tree grates. Bike racks will encourage a more multi-model neighborhood as described in the Community Character Manual.

| Parcels &<br>Acreage | 08213025500, 08213025400, 0820903990<br>08209040400, 08209040500, 08209040<br>3.0 acres - includes alley closure                                                                                                                                                                       |  |
|----------------------|----------------------------------------------------------------------------------------------------------------------------------------------------------------------------------------------------------------------------------------------------------------------------------------|--|
| Council District     | 19: Freddie O'Connell                                                                                                                                                                                                                                                                  |  |
| New Base Zoning      | <ul> <li>SP based on T4-MU policy</li> <li>Uses as allowed by land use table in this set</li> <li>retail - 37,000 max gsf for the anchor ter</li> <li>office - 115,000 max gsf</li> <li>residential - 30 units max (25 units show Note: STRP (owner occupied and not owner)</li> </ul> |  |
| FAR                  | 2.0<br>The floor area used for the provision of off-street p<br>driveways and maneuvering aisles for those space<br>area for the purpose of calculating floor area ratio<br>satisfy the parking demands for the principal use(                                                         |  |
| ISR                  | 0.95                                                                                                                                                                                                                                                                                   |  |
| MCSP<br>Requirements | <ul> <li>Madison Street and 4th Ave are MSCP designate</li> <li>Jefferson Street is designated T6-M-AB5-IM and</li> <li>Jefferson Street:</li> <li>Pedestrian travelway: 10 feet</li> <li>Planting area: 4 feet</li> </ul>                                                             |  |
|                      | <ul> <li>4th Ave has a planned ROW of 49' [half standard</li> <li>Frontage zone: 0 feet</li> <li>Pedestrian travelway + planting areas: 8 feet</li> <li>33' Curb to Curb : 2 travel lanes with parking of</li> </ul>                                                                   |  |
| Min Rear Setback     | C 0 feet per MCSP                                                                                                                                                                                                                                                                      |  |
| Min Side Setback     | 0 feet per MCSP                                                                                                                                                                                                                                                                        |  |
| Maximum Height       | 3 stories to a maximum of 50', then a step back t<br>mechanical equipment and associated screening<br>*Final architectural elevations subject to MHZC ap                                                                                                                               |  |
| Build-to-Zone        | 0-15 feet in the UZO                                                                                                                                                                                                                                                                   |  |
| Urban Design         | All properties fall within the Urban Zoning Overlay                                                                                                                                                                                                                                    |  |
|                      |                                                                                                                                                                                                                                                                                        |  |

# 900, 08209039800, 08209040200, 08209040300, 0600, 08213025700, 08209040000, 08209040100

et:

enant; 13,000 max gsf for all other tenants combined

own in this set: 9 Townhomes and 16 flats)

er occupied) are prohibited.