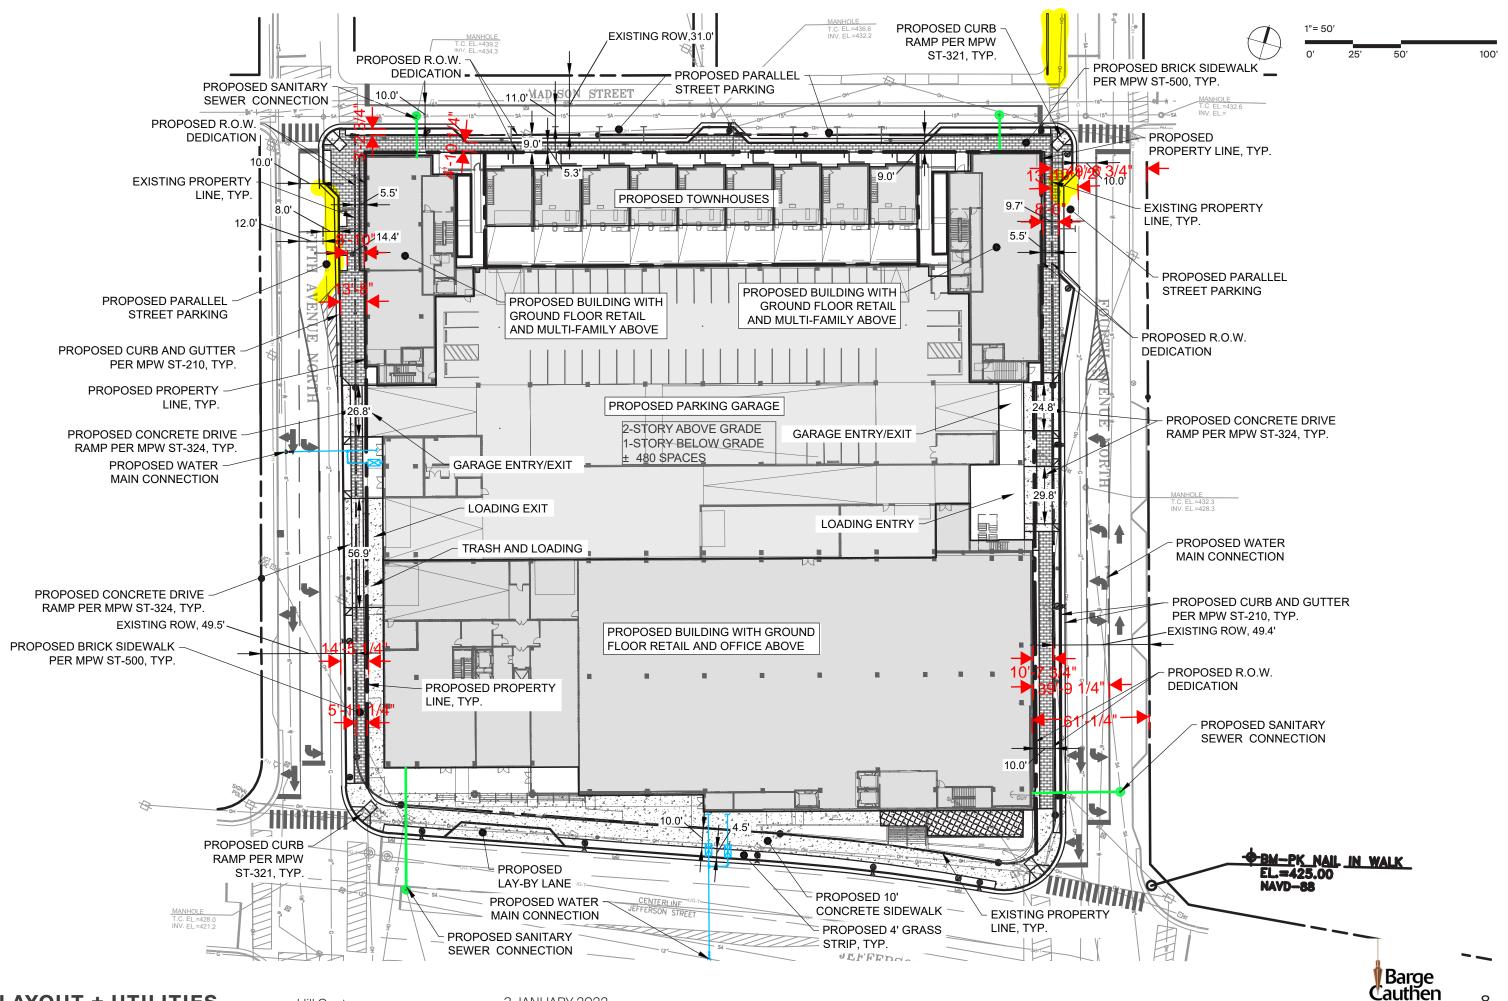

The proposed project will consist of office space, multi-family residential, ground floor non-residential use, and 480 parking spaces to support all the uses. Landscape design will include standard wells at the sidewalk for large growth trees, biorention basins, permeable pavers, and tree grates. Bike racks will encourage a more multi-model neighborhood as described in the Community Character Manual.

We have been working with a traffic engineer to identify and recommend appropriate traffice calming measures on all four streets that bound the site. The traffic calming measures are to be identified and reviewed by NDOT prior to submitting for the building permit.