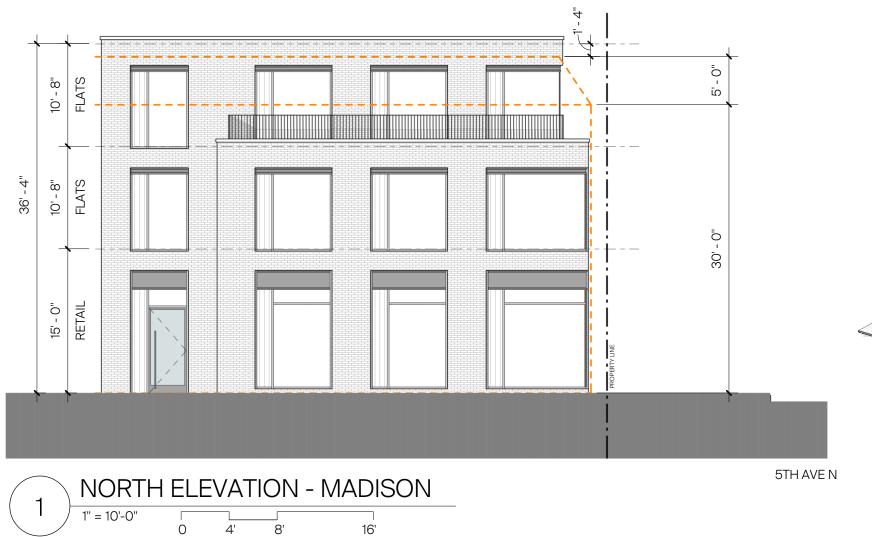

| Parcels &<br>Acreage | 08213025500, 08213025400, 0820903990<br>08209040400, 08209040500, 08209040<br>3.0 acres - includes alley closure                                                                                                                                                                       |  |
|----------------------|----------------------------------------------------------------------------------------------------------------------------------------------------------------------------------------------------------------------------------------------------------------------------------------|--|
| Council District     | 19: Freddie O'Connell                                                                                                                                                                                                                                                                  |  |
| New Base Zoning      | <ul> <li>SP based on T4-MU policy</li> <li>Uses as allowed by land use table in this set</li> <li>retail - 37,000 max gsf for the anchor ter</li> <li>office - 115,000 max gsf</li> <li>residential - 30 units max (25 units show Note: STRP (owner occupied and not owner)</li> </ul> |  |
| FAR                  | 2.0<br>The floor area used for the provision of off-street p<br>driveways and maneuvering aisles for those space<br>area for the purpose of calculating floor area ratio<br>satisfy the parking demands for the principal use(                                                         |  |
| ISR                  | 0.95                                                                                                                                                                                                                                                                                   |  |
| MCSP<br>Requirements | <ul> <li>Madison Street and 4th Ave are MSCP designate</li> <li>Jefferson Street is designated T6-M-AB5-IM and</li> <li>Jefferson Street:</li> <li>Pedestrian travelway: 10 feet</li> <li>Planting area: 4 feet</li> </ul>                                                             |  |
|                      | <ul> <li>4th Ave has a planned ROW of 49' [half standard</li> <li>Frontage zone: 0 feet</li> <li>Pedestrian travelway + planting areas: 8 feet</li> <li>33' Curb to Curb : 2 travel lanes with parking of</li> </ul>                                                                   |  |
| Min Rear Setback     | C 0 feet per MCSP                                                                                                                                                                                                                                                                      |  |
| Min Side Setback     | 0 feet per MCSP                                                                                                                                                                                                                                                                        |  |
| Maximum Height       | 3 stories to a maximum of 50', then a step back t<br>mechanical equipment and associated screening<br>*Final architectural elevations subject to MHZC ap                                                                                                                               |  |
| Build-to-Zone        | 0-15 feet in the UZO                                                                                                                                                                                                                                                                   |  |
| Urban Design         | All properties fall within the Urban Zoning Overlay                                                                                                                                                                                                                                    |  |
|                      |                                                                                                                                                                                                                                                                                        |  |

d ROW of 24.5']. MCSP T4-M-CA2 standards are:

et 9 on both sides

to 4 stories to a 70' maximum (max height excludes rooftop ng.)

approval.

ay District

SITE PLAN case no. 2022sp-006-001 2022.01.03\_REVISION