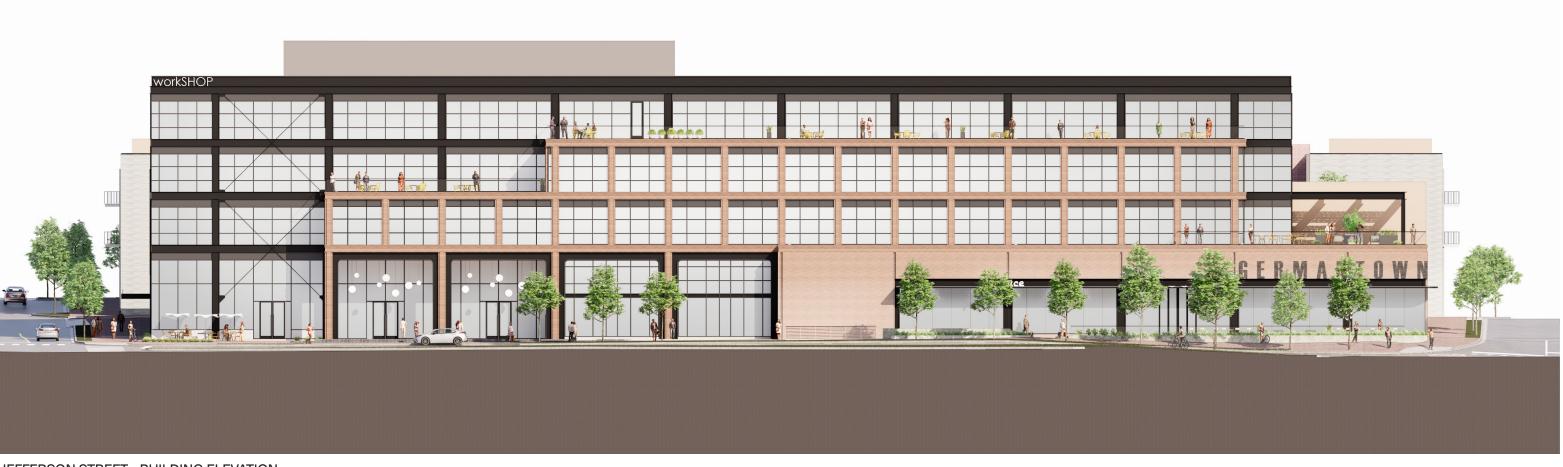

## **Specific Plan Overview**

Located at the edge of historic Germantown, Hill Center is a mixed use project which fronts Jefferson Street and is bounded by Madison Street and 4th and 5th Avenues.

The 3.0 acre site of many parcels that are currently zoned CS, OR20, and IR. The proposed SP uses MUG-A zoning as a base for uses and MUL-A as a base for all other elements. There will be no short term rental usage permitted.

The proposed project will consist of office space, multi-family residential, ground floor non-residential use, and 480 parking spaces to support all the uses. Landscape design will include standard wells at the sidewalk for large growth trees, biorention basins, permeable pavers, and tree grates. Bike racks will encourage a more multi-model neighborhood as described in the Community Character Manual.