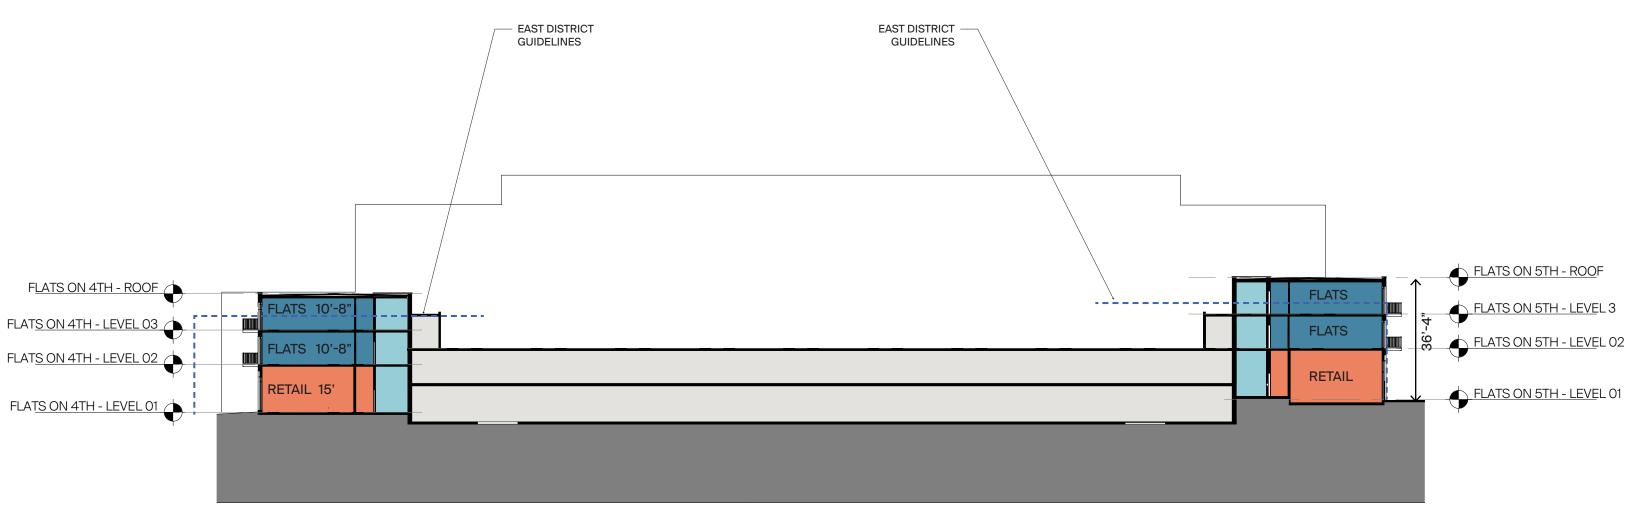

| Parcels &<br>Acreage | 08213025500, 08213025400, 0820903990<br>08209040400, 08209040500, 08209040<br>3.0 acres - includes alley closure                                                                                                                                                                       |  |
|----------------------|----------------------------------------------------------------------------------------------------------------------------------------------------------------------------------------------------------------------------------------------------------------------------------------|--|
| Council District     | 19: Freddie O'Connell                                                                                                                                                                                                                                                                  |  |
| New Base Zoning      | <ul> <li>SP based on T4-MU policy</li> <li>Uses as allowed by land use table in this set</li> <li>retail - 37,000 max gsf for the anchor ter</li> <li>office - 115,000 max gsf</li> <li>residential - 30 units max (25 units show Note: STRP (owner occupied and not owner)</li> </ul> |  |
| FAR                  | 2.0<br>The floor area used for the provision of off-street p<br>driveways and maneuvering aisles for those space<br>area for the purpose of calculating floor area ratio<br>satisfy the parking demands for the principal use(                                                         |  |
| ISR                  | 0.95                                                                                                                                                                                                                                                                                   |  |
| MCSP<br>Requirements | <ul> <li>Madison Street and 4th Ave are MSCP designate</li> <li>Jefferson Street is designated T6-M-AB5-IM and</li> <li>Jefferson Street:</li> <li>Pedestrian travelway: 10 feet</li> <li>Planting area: 4 feet</li> </ul>                                                             |  |
|                      | <ul> <li>4th Ave has a planned ROW of 49' [half standard</li> <li>Frontage zone: 0 feet</li> <li>Pedestrian travelway + planting areas: 8 feet</li> <li>33' Curb to Curb : 2 travel lanes with parking of</li> </ul>                                                                   |  |
| Min Rear Setback     | C 0 feet per MCSP                                                                                                                                                                                                                                                                      |  |
| Min Side Setback     | 0 feet per MCSP                                                                                                                                                                                                                                                                        |  |
| Maximum Height       | 3 stories to a maximum of 50', then a step back t<br>mechanical equipment and associated screening<br>*Final architectural elevations subject to MHZC ap                                                                                                                               |  |
| Build-to-Zone        | 0-15 feet in the UZO                                                                                                                                                                                                                                                                   |  |
| Urban Design         | All properties fall within the Urban Zoning Overlay                                                                                                                                                                                                                                    |  |
|                      |                                                                                                                                                                                                                                                                                        |  |

d ROW of 24.5']. MCSP T4-M-CA2 standards are:

et 9 on both sides

to 4 stories to a 70' maximum (max height excludes rooftop ng.)

approval.

ay District

SITE PLAN case no. 2022sp-006-001 2022.01.03\_REVISION