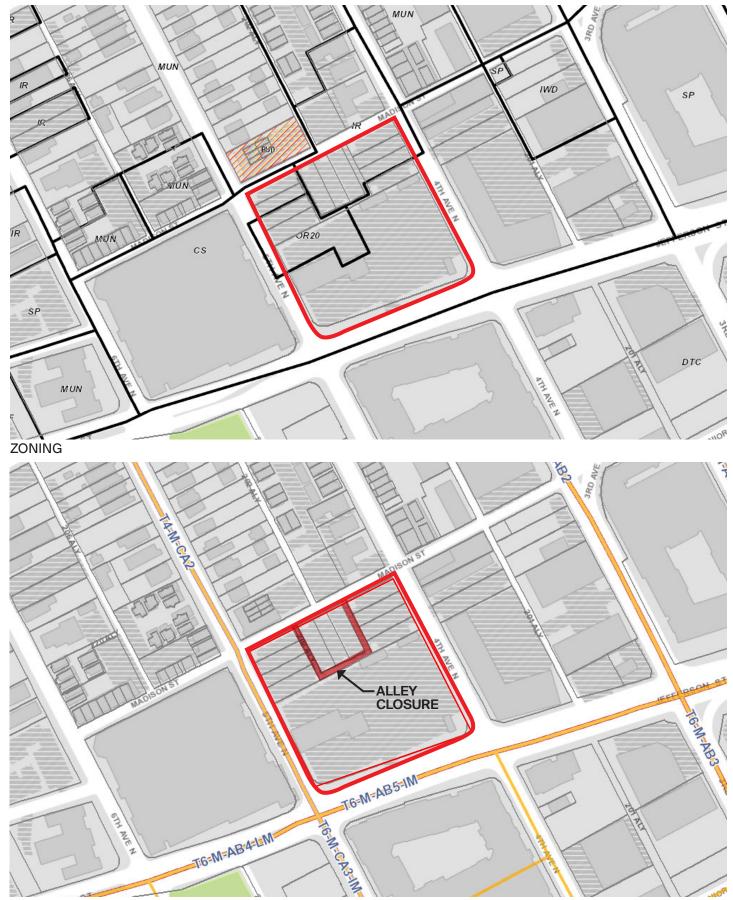

## **Specific Plan Overview**

Located at the edge of historic Germantown, Hill Center is a mixed use project which fronts Jefferson Street and is bounded by Madison Street and 4th and 5th Avenues.

The 3.0 acre site of many parcels that are currently zoned CS, OR20, and IR. The proposed SP uses MUG-A zoning as a base for uses and MUL-A as a base for all other elements. There will be no short term rental usage permitted.

| Parcels &<br>Acreage | 08213025500, 08213025400, 0820903990<br>08209040400, 08209040500, 08209040<br>3.0 acres - includes alley closure                                                                                                                                                                       |  |
|----------------------|----------------------------------------------------------------------------------------------------------------------------------------------------------------------------------------------------------------------------------------------------------------------------------------|--|
| Council District     | 19: Freddie O'Connell                                                                                                                                                                                                                                                                  |  |
| New Base Zoning      | <ul> <li>SP based on T4-MU policy</li> <li>Uses as allowed by land use table in this set</li> <li>retail - 37,000 max gsf for the anchor ter</li> <li>office - 115,000 max gsf</li> <li>residential - 30 units max (25 units show Note: STRP (owner occupied and not owner)</li> </ul> |  |
| FAR                  | 2.0<br>The floor area used for the provision of off-street p<br>driveways and maneuvering aisles for those space<br>area for the purpose of calculating floor area ratio<br>satisfy the parking demands for the principal use(                                                         |  |
| ISR                  | 0.95                                                                                                                                                                                                                                                                                   |  |
| MCSP<br>Requirements | <ul> <li>Madison Street and 4th Ave are MSCP designate</li> <li>Jefferson Street is designated T6-M-AB5-IM and</li> <li>Jefferson Street:</li> <li>Pedestrian travelway: 10 feet</li> <li>Planting area: 4 feet</li> </ul>                                                             |  |
|                      | <ul> <li>4th Ave has a planned ROW of 49' [half standard</li> <li>Frontage zone: 0 feet</li> <li>Pedestrian travelway + planting areas: 8 feet</li> <li>33' Curb to Curb : 2 travel lanes with parking of</li> </ul>                                                                   |  |
| Min Rear Setback     | C 0 feet per MCSP                                                                                                                                                                                                                                                                      |  |
| Min Side Setback     | 0 feet per MCSP                                                                                                                                                                                                                                                                        |  |
| Maximum Height       | 3 stories to a maximum of 50', then a step back t<br>mechanical equipment and associated screening<br>*Final architectural elevations subject to MHZC ap                                                                                                                               |  |
| Build-to-Zone        | 0-15 feet in the UZO                                                                                                                                                                                                                                                                   |  |
| Urban Design         | All properties fall within the Urban Zoning Overlay                                                                                                                                                                                                                                    |  |
|                      |                                                                                                                                                                                                                                                                                        |  |

t parking spaces or loading berths (and the aces and berths) shall not be counted as floor o when such spaces or berths are used to e(s) on the parcel.

ed as local roads.

d 5th Ave is designated as T4-M-CA2.

d ROW of 24.5']. MCSP T4-M-CA2 standards are:

et 9 on both sides

to 4 stories to a 70' maximum (max height excludes rooftop ng.)

approval.

ay District

SITE PLAN case no. 2022sp-006-001 2022.01.03\_REVISION