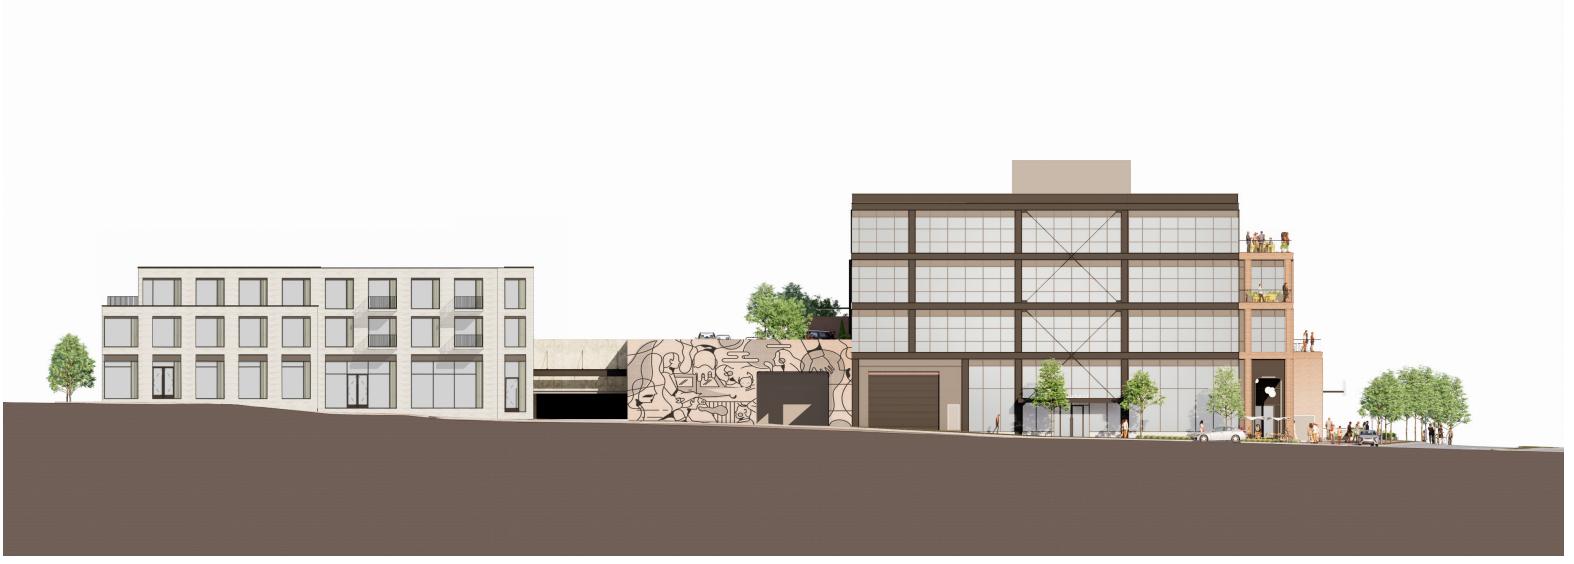

## **Specific Plan Overview**

Located at the edge of historic Germantown, Hill Center is a mixed use project which fronts Jefferson Street and is bounded by Madison Street and 4th and 5th Avenues.

The 3.0 acre site of many parcels that are currently zoned CS, OR20, and IR. The proposed SP uses MUG-A zoning as a base for uses and MUL-A as a base for all other elements. There will be no short term rental usage permitted.

The proposed project will consist of office space, multi-family residential, ground floor non-residential use, and 480 parking spaces to support all the uses. Landscape design will include standard wells at the sidewalk for large growth trees, biorention basins, permeable pavers, and tree grates. Bike racks will encourage a more multi-model neighborhood as described in the Community Character Manual.