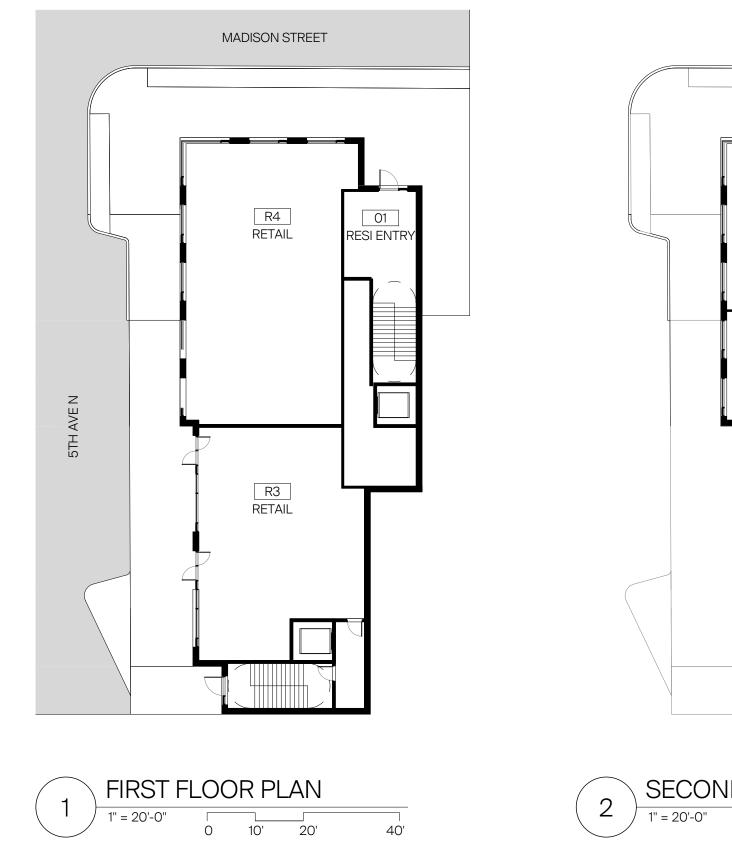

The proposed project will consist of office space, multi-family residential, ground floor non-residential use, and 480 parking spaces to support all the uses. Landscape design will include standard wells at the sidewalk for large growth trees, biorention basins, permeable pavers, and tree grates. Bike racks will encourage a more multi-model neighborhood as described in the Community Character Manual.