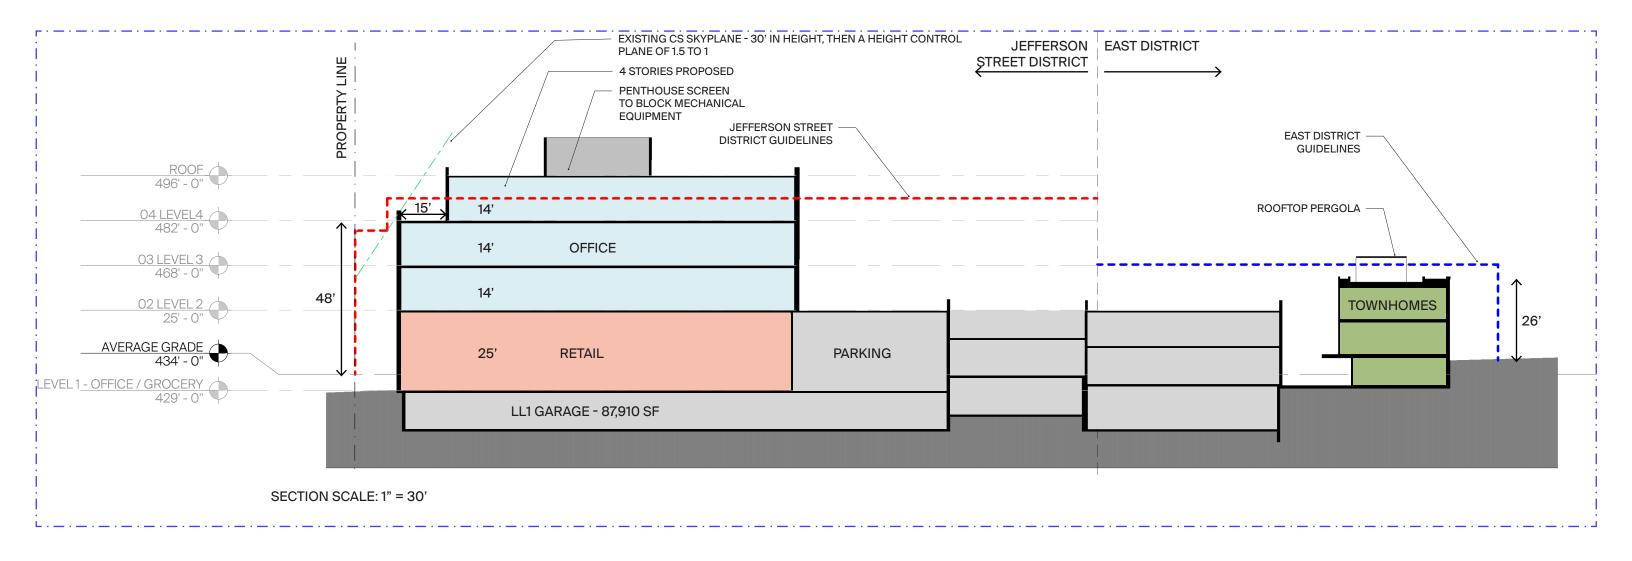

| Parcels &<br>Acreage | 08213025500, 08213025400, 0820903990<br>08209040400, 08209040500, 08209040<br>3.0 acres - includes alley closure                                                                                                                                                                       |  |
|----------------------|----------------------------------------------------------------------------------------------------------------------------------------------------------------------------------------------------------------------------------------------------------------------------------------|--|
| Council District     | 19: Freddie O'Connell                                                                                                                                                                                                                                                                  |  |
| New Base Zoning      | <ul> <li>SP based on T4-MU policy</li> <li>Uses as allowed by land use table in this set</li> <li>retail - 37,000 max gsf for the anchor ter</li> <li>office - 115,000 max gsf</li> <li>residential - 30 units max (25 units show Note: STRP (owner occupied and not owner)</li> </ul> |  |
| FAR                  | 2.0<br>The floor area used for the provision of off-street p<br>driveways and maneuvering aisles for those space<br>area for the purpose of calculating floor area ratio<br>satisfy the parking demands for the principal use(                                                         |  |
| ISR                  | 0.95                                                                                                                                                                                                                                                                                   |  |
| MCSP<br>Requirements | <ul> <li>Madison Street and 4th Ave are MSCP designate</li> <li>Jefferson Street is designated T6-M-AB5-IM and</li> <li>Jefferson Street:</li> <li>Pedestrian travelway: 10 feet</li> <li>Planting area: 4 feet</li> </ul>                                                             |  |
|                      | <ul> <li>4th Ave has a planned ROW of 49' [half standard</li> <li>Frontage zone: 0 feet</li> <li>Pedestrian travelway + planting areas: 8 feet</li> <li>33' Curb to Curb : 2 travel lanes with parking of</li> </ul>                                                                   |  |
| Min Rear Setback     | C 0 feet per MCSP                                                                                                                                                                                                                                                                      |  |
| Min Side Setback     | 0 feet per MCSP                                                                                                                                                                                                                                                                        |  |
| Maximum Height       | 3 stories to a maximum of 50', then a step back t<br>mechanical equipment and associated screening<br>*Final architectural elevations subject to MHZC ap                                                                                                                               |  |
| Build-to-Zone        | 0-15 feet in the UZO                                                                                                                                                                                                                                                                   |  |
| Urban Design         | All properties fall within the Urban Zoning Overlay                                                                                                                                                                                                                                    |  |
|                      |                                                                                                                                                                                                                                                                                        |  |

d ROW of 24.5']. MCSP T4-M-CA2 standards are:

et 9 on both sides

to 4 stories to a 70' maximum (max height excludes rooftop ng.)

approval.

ay District

SITE PLAN case no. 2022sp-006-001 2022.01.03\_REVISION