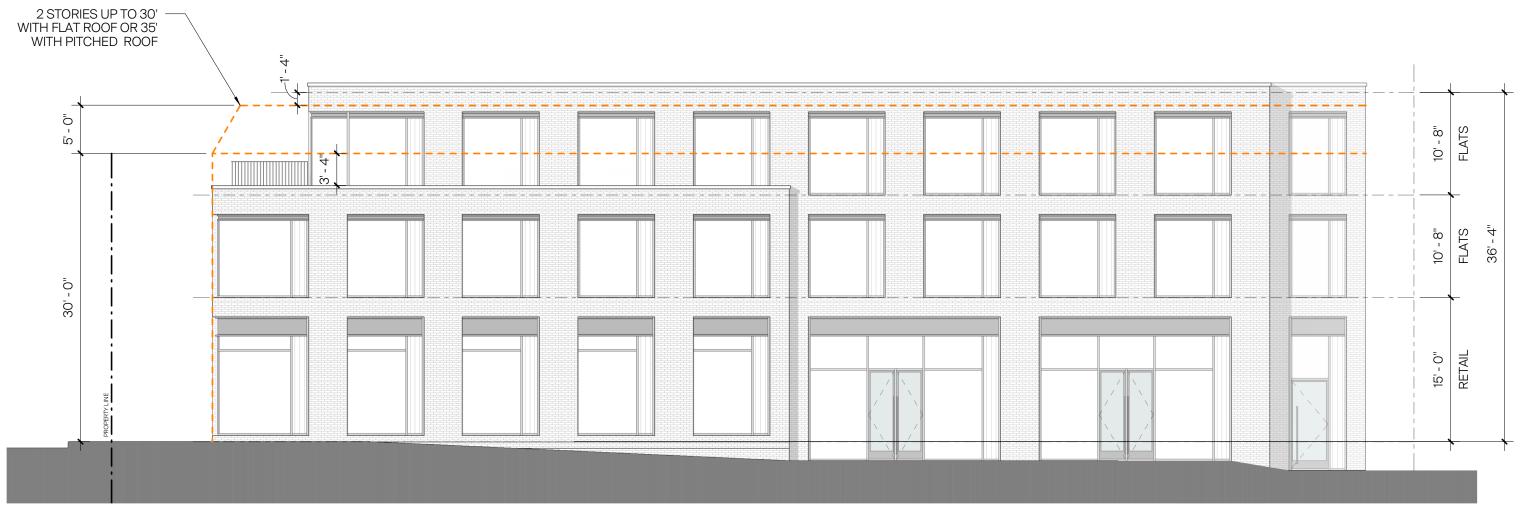

| Parcels &<br>Acreage | 08213025500, 08213025400, 0820903990<br>08209040400, 08209040500, 08209040<br>3.0 acres - includes alley closure                                                                                                                                                                       |  |
|----------------------|----------------------------------------------------------------------------------------------------------------------------------------------------------------------------------------------------------------------------------------------------------------------------------------|--|
| Council District     | 19: Freddie O'Connell                                                                                                                                                                                                                                                                  |  |
| New Base Zoning      | <ul> <li>SP based on T4-MU policy</li> <li>Uses as allowed by land use table in this set</li> <li>retail - 37,000 max gsf for the anchor ter</li> <li>office - 115,000 max gsf</li> <li>residential - 30 units max (25 units show Note: STRP (owner occupied and not owner)</li> </ul> |  |
| FAR                  | 2.0<br>The floor area used for the provision of off-street p<br>driveways and maneuvering aisles for those space<br>area for the purpose of calculating floor area ratio<br>satisfy the parking demands for the principal use(                                                         |  |
| ISR                  | 0.95                                                                                                                                                                                                                                                                                   |  |
| MCSP<br>Requirements | <ul> <li>Madison Street and 4th Ave are MSCP designate</li> <li>Jefferson Street is designated T6-M-AB5-IM and</li> <li>Jefferson Street:</li> <li>Pedestrian travelway: 10 feet</li> <li>Planting area: 4 feet</li> </ul>                                                             |  |
|                      | <ul> <li>4th Ave has a planned ROW of 49' [half standard</li> <li>Frontage zone: 0 feet</li> <li>Pedestrian travelway + planting areas: 8 feet</li> <li>33' Curb to Curb : 2 travel lanes with parking of</li> </ul>                                                                   |  |
| Min Rear Setback     | C 0 feet per MCSP                                                                                                                                                                                                                                                                      |  |
| Min Side Setback     | 0 feet per MCSP                                                                                                                                                                                                                                                                        |  |
| Maximum Height       | 3 stories to a maximum of 50', then a step back t<br>mechanical equipment and associated screening<br>*Final architectural elevations subject to MHZC ap                                                                                                                               |  |
| Build-to-Zone        | 0-15 feet in the UZO                                                                                                                                                                                                                                                                   |  |
| Urban Design         | All properties fall within the Urban Zoning Overlay                                                                                                                                                                                                                                    |  |
|                      |                                                                                                                                                                                                                                                                                        |  |

d ROW of 24.5']. MCSP T4-M-CA2 standards are:

et 9 on both sides

to 4 stories to a 70' maximum (max height excludes rooftop ng.)

approval.

ay District

SITE PLAN case no. 2022sp-006-001 2022.01.03\_REVISION