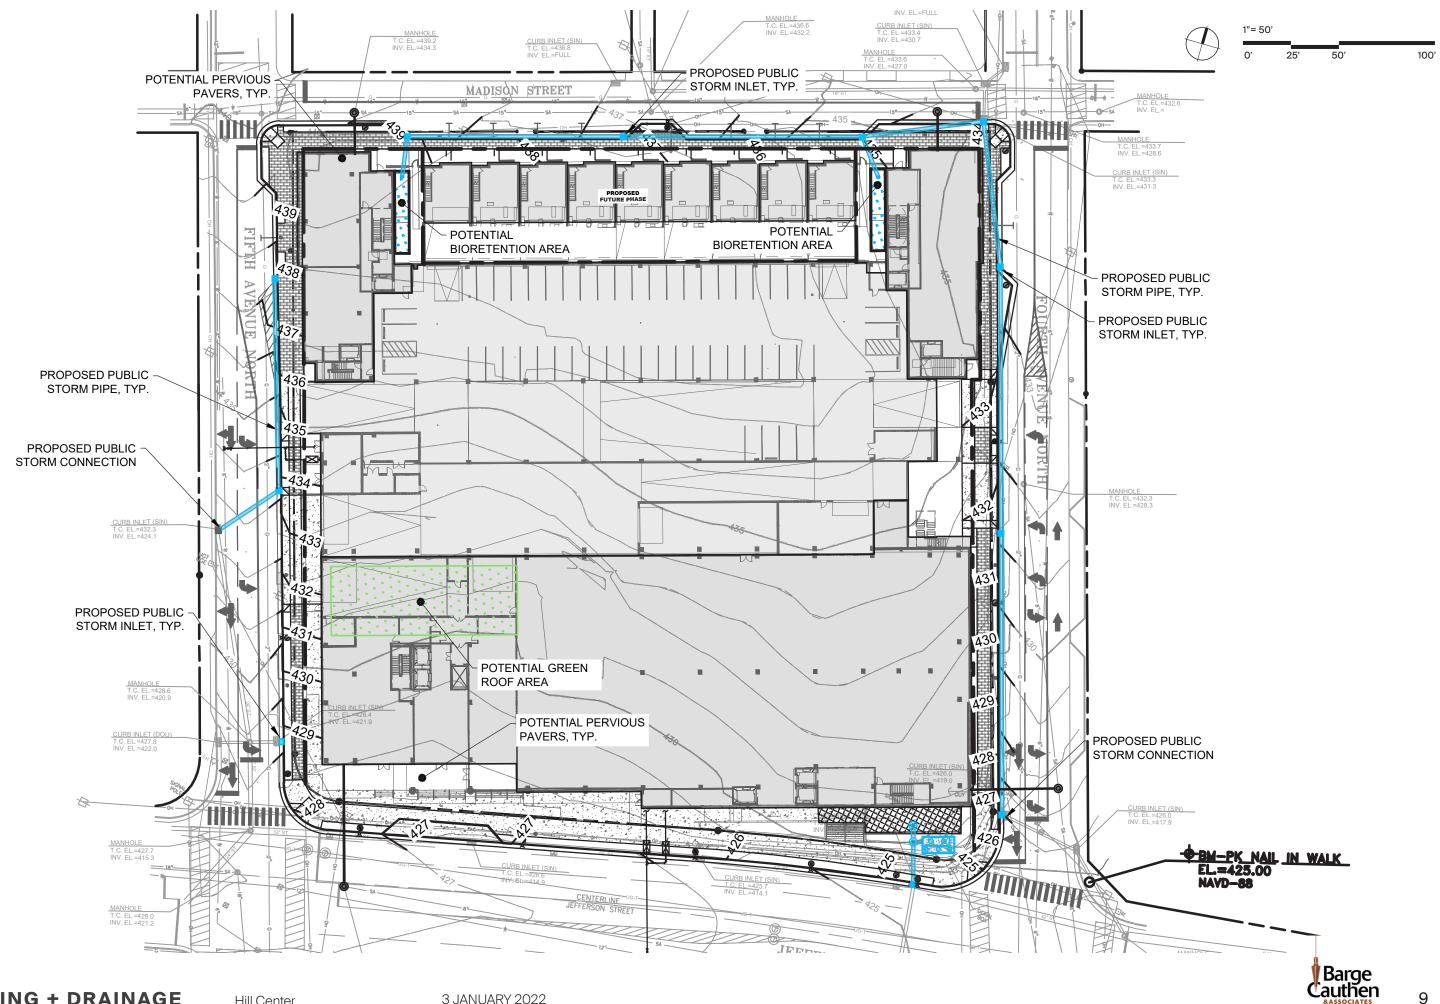

The proposed project will consist of office space, multi-family residential, ground floor non-residential use, and 480 parking spaces to support all the uses. Landscape design will include standard wells at the sidewalk for large growth trees, biorention basins, permeable pavers, and tree grates. Bike racks will encourage a more multi-model neighborhood as described in the Community Character Manual.