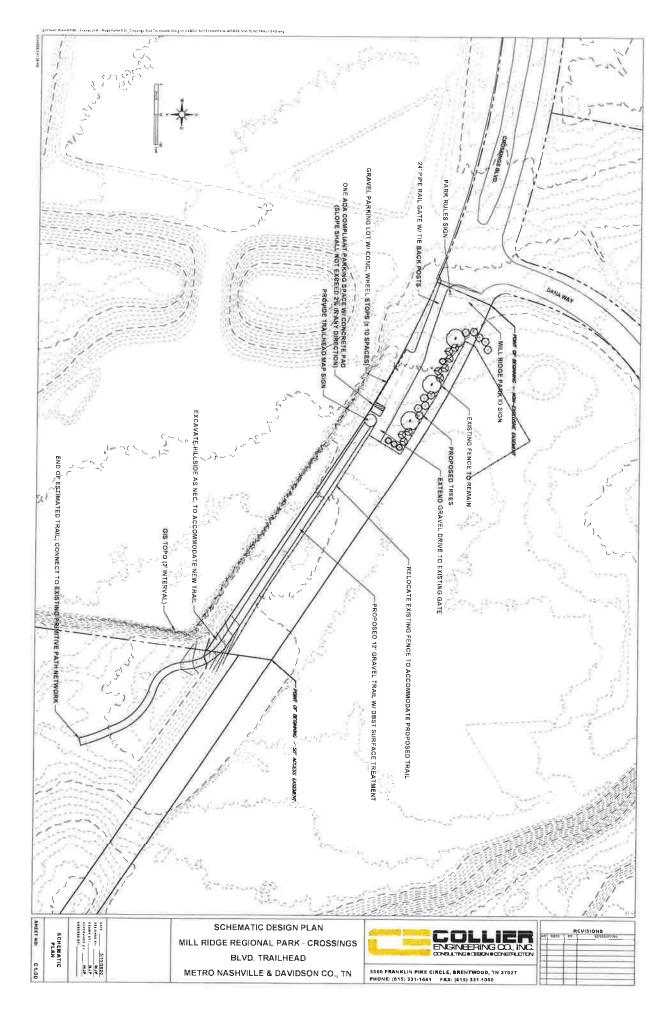

### **Program Description:**

Friends of Mill Ridge Trailhead 2021 grant. This in-kind grant provides for construction of a primitive trailhead at Mill Ridge Park. Total cost for the constructed trailhead will not exceed \$75,000. \$40,000 will be contributed by Friends of Mill Ridge Park. \$50,000 will be contributed by Parks as a match. Parks match has been approved from Fund 40017, BU 40406017. Amendment 1 - \$40,000 contribution from Friends of Mill Ridge Park will be in-kind. RSRS2021-1130 recorded funds as a cash reward to Parks but funding type changed to in-kind. No money will be coming to Parks.

### Subject: Amendment to Friends of Mill Ridge Park - Trailhead 2021 Grant

Friends of Mill Ridge Park is requesting Parks Board approval of an amendment to the Friends of Mill Ridge Park – Trailhead 2021 grant, which was approved by Metro Council on 9/7/21. This amendment changes the grant from a cash contribution by Friends of Mill Ridge Park to an in-kind contribution in support of construction of a primitive trailhead at Mill Ridge Park. The value of the in-kind contribution is \$40,000.

The work to be procured by Friends of Mill Ridge Park for in-kind contribution includes survey, engineering and construction plans, and trailhead sign kiosk.

Thanks for your consideration.

Danie Henky

Darrell Hawks Executive Director