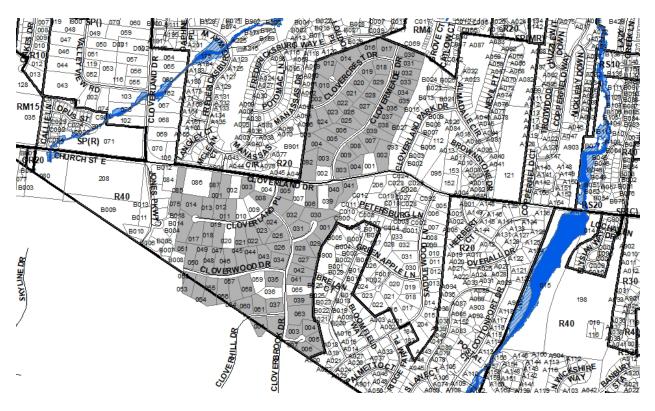

#### ORDINANCE NO. BL2024-\_\_\_\_

An ordinance to amend Title 17 of the Metropolitan Code of Laws, the Zoning Ordinance of The Metropolitan Government of Nashville and Davidson County, by changing from R40 to RS40 zoning for various properties along Cloverland Drive, west of Cloverland Park Drive (112.76 acres), all of which is described herein (Proposal No. 2024Z-015PR-001).

By changing one from R40 to RS40 zoning for various properties along Cloverland Drive, west of Cloverland Park Drive (112.76 acres), being various Property Parcels Nos.as designated on Map 105 of the Official Property Identification Maps of The Metropolitan Government of Nashville and Davidson County, all of which is described by lines, words and figures on the plan that was duly considered by the Metropolitan Planning Commission, and which is on file with the Metropolitan Planning Department and Metropolitan Clerk's Department and made a part of this ordinance as though copied herein

A request to rezone from R40 to RS40 zoning for various properties along Cloverland Drive, west of Cloverland Park Drive (112.76 acres), requested by Councilmember Mike Cortese, applicant; various owners.