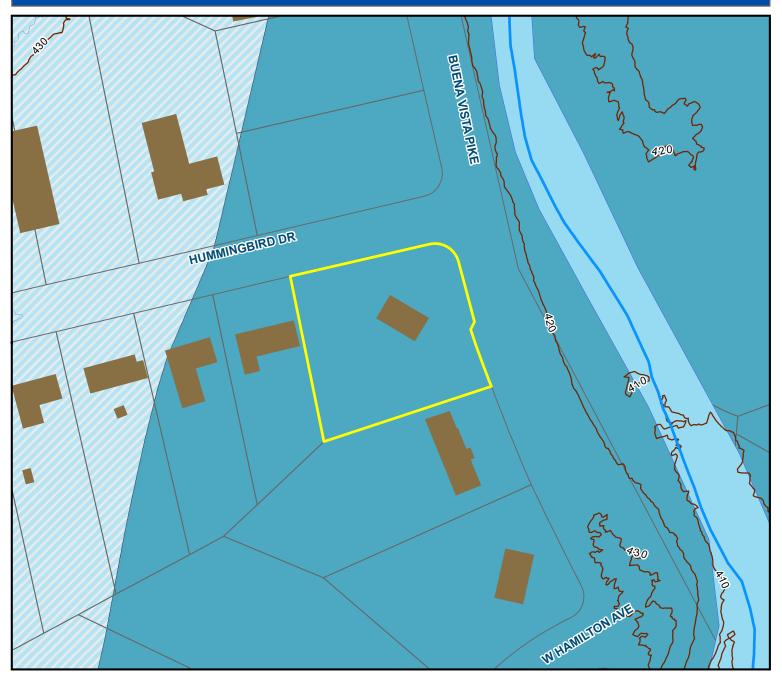

# 3001 HUMMINGBIRD DRIVE

#### Legal Description

Being a certain tract or parcel of land located in Davidson County, Tennessee, described as follows, to-wit:

Being Lot No. 224 on the Plan of Treppard Heights, as of record in Book 2663, pages 64 and 65, Register's Office for said County, and described as follows: BEGINNING at a point in the south margin of Hummingbird Drive, at the corner of Lots 223 and 224; thence with the line between said lots, southerly 177 feet to a corner of Lot 225; thence with the line between Lots 224 and 225, northeasterly 183 feet to the west margin of Buena Vista Pike; thence with the margin of the same, as follows: northwesterly 65.84 feet; northeasterly 5 feet; northwesterly 65 feet to the beginning of a curve; thence around said curve, northwesterly 39.74 feet to the south margin of Hummingbird Drive; thence with the margin of the same, westerly 149.9 feet to the point of beginning.

The relevant Metro agencies (Metro Parks, Nashville Department of Transportation, Metro Water Services, Metro Emergency Communications, the Nashville Electric Service, General Services-Public Property and the Metro Historical Commission) have reviewed the proposal and concur in the recommendation for approval. This request must be approved by the Metro Council to become effective. A sketch showing the location of the request is attached to this letter.