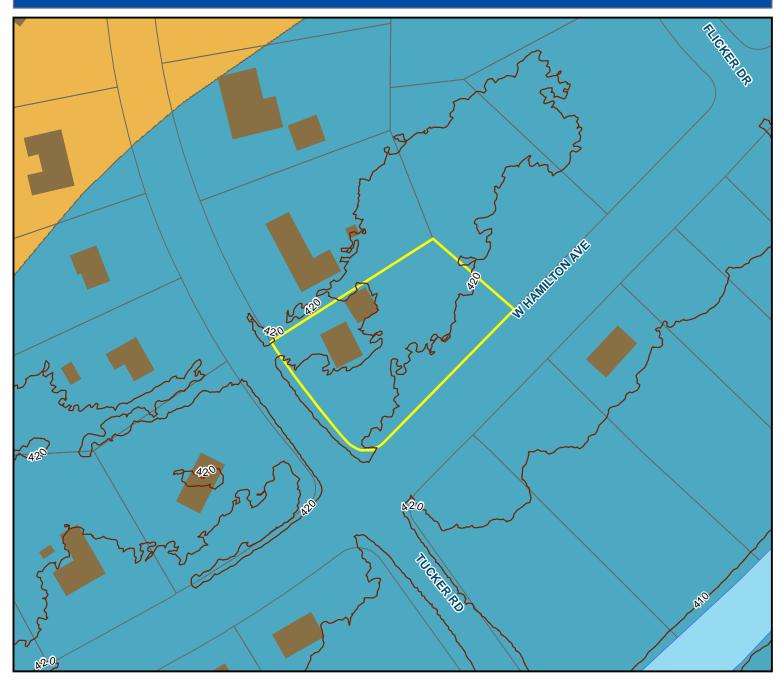

|
| AVAILABILITY OF FUNDS:         |                   |
| Fund No. 47346                 |                   |
| Amount: \$658,000.00           |                   |
| PIF No. 24-052                 |                   |
| Signed by:                     |                   |
| Jenneen Reed/myw               |                   |
| Ĵenneen Ďirector               |                   |
| Department of Finance          |                   |
|                                |                   |
| APPROVED AS TO FORM            |                   |
| AND LEGALITY:                  |                   |
| , and LEO/LEITT.               |                   |
| Signed by:                     |                   |
| Tara Ladd.                     |                   |

# 3900 TUCKER ROAD









### FEE SIMPLE ACQUISITION OPTION

Project: Acquisition for Metropolitan Water Services

Property Address: 3900 Tucker Road
Nashville, Tennessee

Map No. **059-13-0** Parcel Nos. **082.00** 

KNOW ALL MEN BY THESE PRESENTS that, for and in consideration of the mutual benefits that will accrue by reason of the hereinafter described acquisition, we/I hereby grant and give to the Metropolitan Government of Nashville and Davidson County, Tennessee ("Metropolitan Government"), its agents or assigns, the right and option to purchase at any time within 90 days from the date hereof or within a reasonable period of time thereafter necessary to obtain the required documents to conclude the closing, upon the terms set forth, the fee simple interest in the herein described property located in