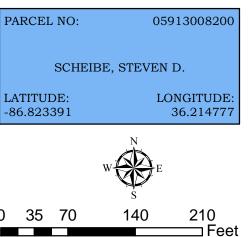

#### GENERAL PROPERTY INFORMATION

Map & Parcel: 059 13 0 082.00 Location: 3900 TUCKER RD NASHVILLE 37218

**Current Owner:** SCHEIBE, STEVEN D REVOCABLE TR Land Area: 0.71 ACRES

Mailing Address: P. O. BOX 1024 FAIRVIEW TN 37062 Most Recent Sale Date: 9/15/2023

Jurisdiction: 4 Most Recent Sale Price: \$0

Neighborhood: 3534 Deed Reference: 20231016-0080850

Tax District: USD