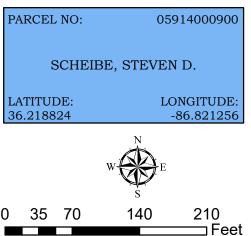

#### GENERAL PROPERTY INFORMATION

Map & Parcel: 059 13 0 082.00 Location: 3900 TUCKER RD NASHVILLE 37218

**Current Owner:** SCHEIBE, STEVEN D REVOCABLE TR Land Area: 0.71 ACRES

Mailing Address: P. O. BOX 1024 FAIRVIEW TN 37062 Most Recent Sale Date: 9/15/2023

Jurisdiction: 4 Most Recent Sale Price: \$0

Neighborhood: 3534 Deed Reference: 20231016-0080850

Tax District: USD