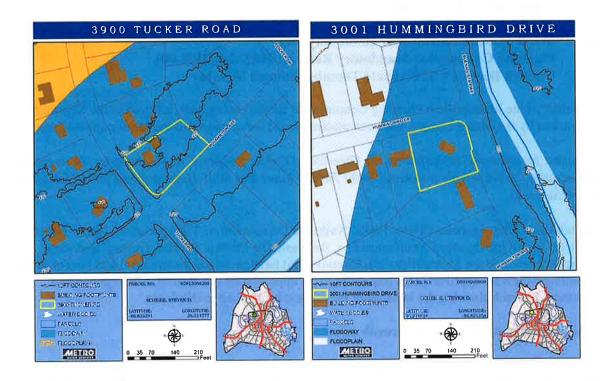

The relevant Metro agencies (Metro Parks, Nashville Department of Transportation, Metro Water Services, Metro Emergency Communications, the Nashville Electric Service, General Services-Public Property and the Metro Historical Commission) have reviewed the proposal and concur in the recommendation for approval. This request must be approved by the Metro Council to become effective. A sketch showing the location of the request is attached to this letter.