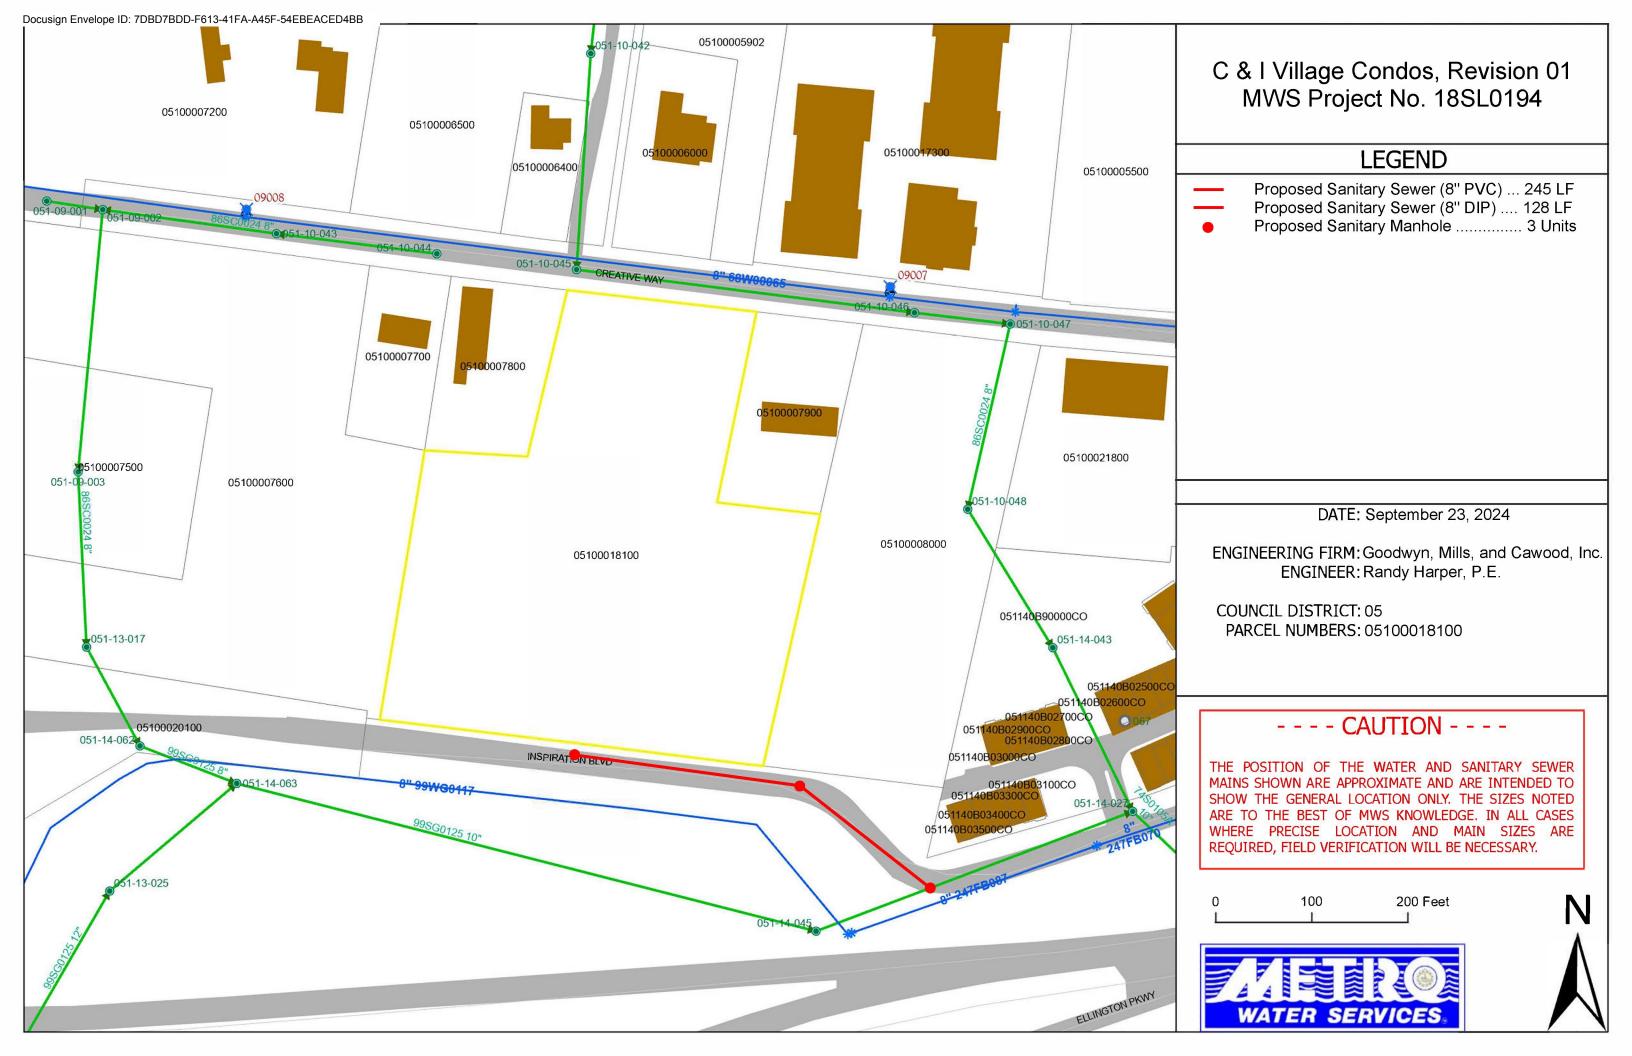

A request for the acceptance of approximately 245 linear feet of eight-inch sanitary sewer main (PVC), 128 linear feet of eight-inch sanitary sewer main (DIP), and three sanitary sewer manholes to serve the C & I Village Condos, Revision 1 development.

The relevant Metro agencies (Metro Parks, Nashville Department of Transportation, Metro Water Services, Metro Emergency Communications, the Nashville Electric Service, Metro Finance – Public Property and the Metro Historical Commission) have reviewed the proposal and concur in the recommendation for approval. This request must be approved by the Metro Council to become effective. A sketch showing the location of the request is attached to this letter.

## Re: C&I Villages Condos, Revision 01 Planning Commission Mandatory Referral 2024M-125ES-001 Council District #05 Sean Parker, Council Member

A request for the acceptance of approximately 245 linear feet of eight-inch sanitary sewer main (PVC), 128 linear feet of eight-inch sanitary sewer main (DIP), and three sanitary sewer manholes to serve the C & I Village Condos, Revision 1 development.