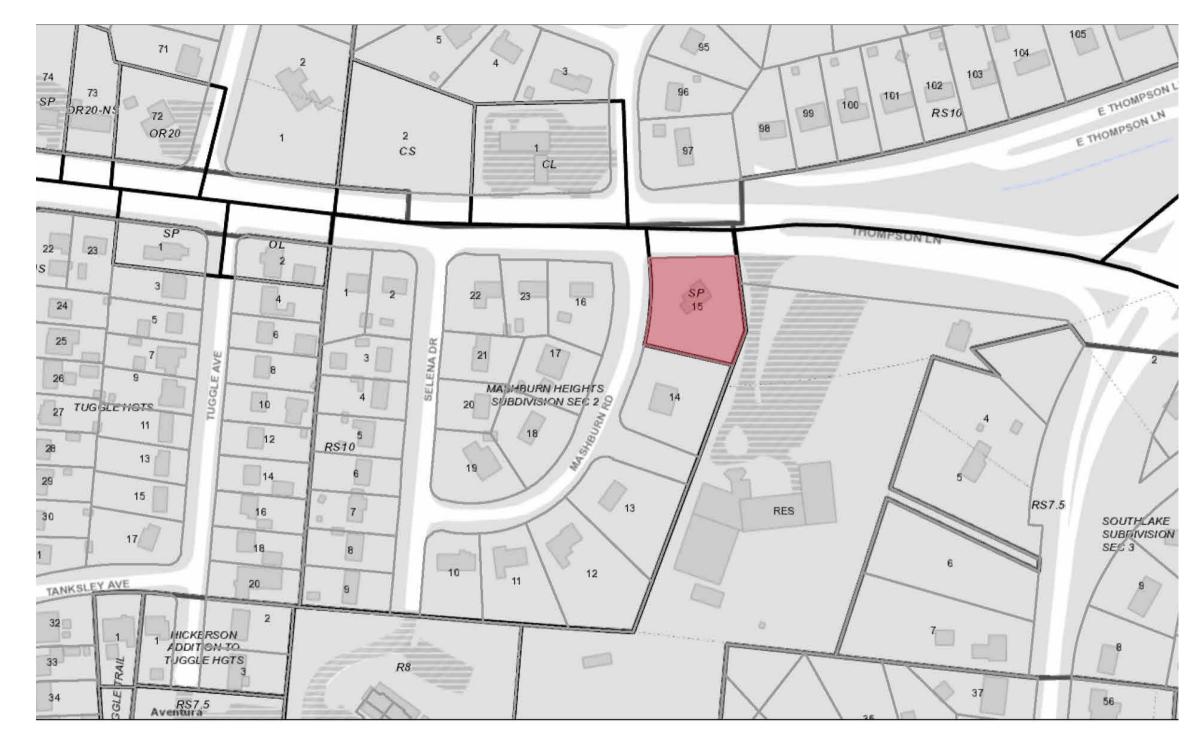

2 Vicinity Map 1/4" = 1'-0"

## SP STANDARDS

SP Area: 69 Thompson Lane Parcel ID 11915000100

Total Acreage: 0.65

Permitted uses: General Office, Residential and Personal Care

Uses Limited to Existing Building

Ma FAR: 040 Max ISR: 0.70 Max Hieght: 3 Stories in 45 feet