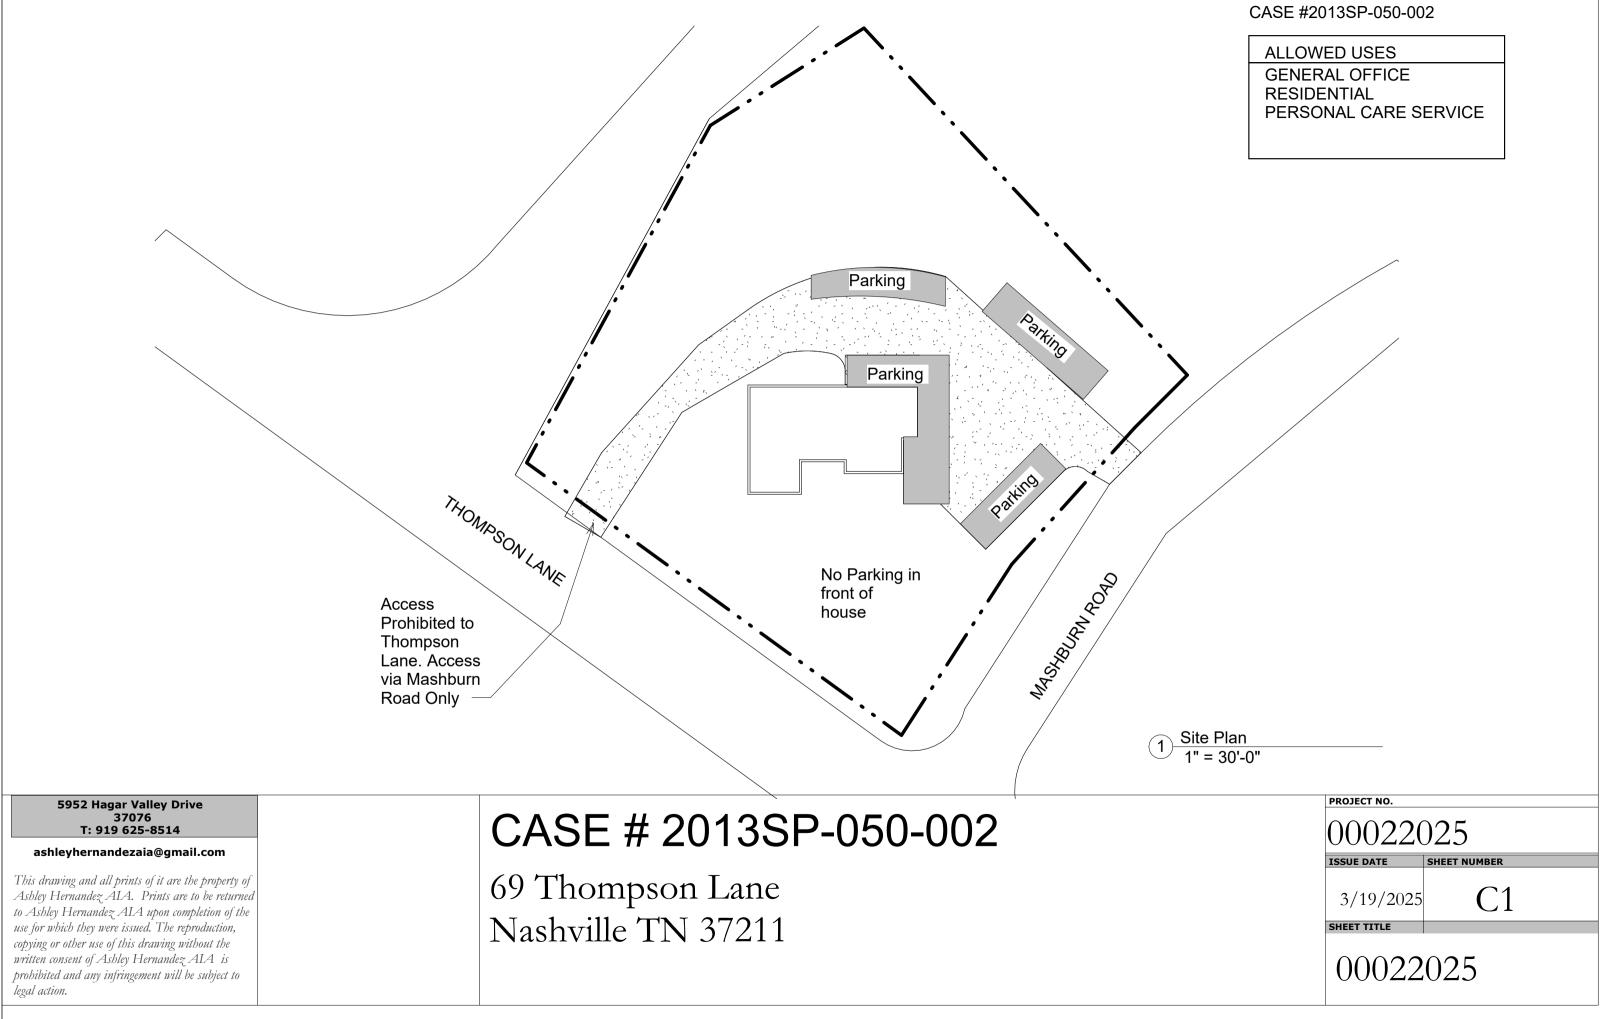

## CASE # 2013SP-050-002

69 Thompson Lane Nashville TN 37211 CASE #2013SP-050-002

## SP STANDARDS

SP Area: 69 Thompson Lane Parcel ID 11915000100

Total Acreage: 0.65

Permitted uses: General Office, Residential and Personal Care

Uses Limited to Existing Building

Ma FAR: 040 Max ISR: 0.70 Max Hieght: 3 Stories in 45 feet

One access point permitted along Mashburn Road

No Parking in front of building

Driveway Ramps are to be per MPW ST-234

Fallback Zoning: RS10

SP shall meet landscaping requirements of 17.24

Signage shall comply section 17.32.010 and meet the OR20 standards in Section 17.32.110