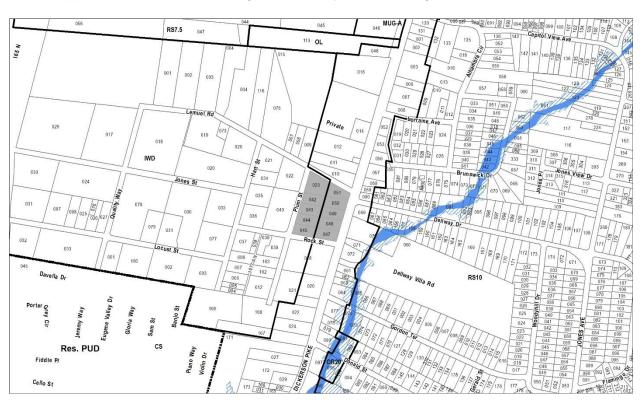

2021SP-095-001 2600 DICKERSON PIKE Map 060-15, Parcel(s) 023, 042-045, 047-051 Subarea 05, East Nashville District 02 (Kyonzté Toombs) Application fee paid by: WOODFIELD ACQUISITIONS LLC

A request to rezone from CS and IWD to SP zoning for properties located at 2405 Plum Street, 2600 and 2604 Dickerson Pike, Plum Street (unnumbered), and Dickerson Pike (unnumbered), at the northwest corner of Rock Street and Dickerson Pike (5.22 acres), to permit a 349-unit multi-family residential development, requested by Kimley-Horn, applicant; Bobbie Sue Hastings, C.A. Henry and C.L. Hughes, owners.